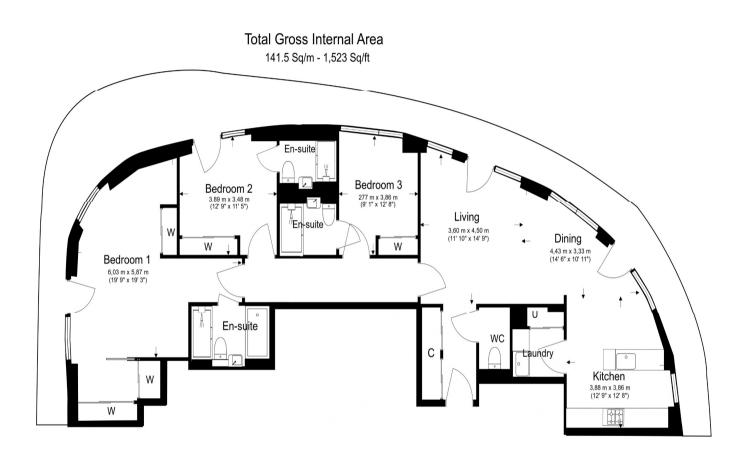

Asking Price: £2,900,000

3 Bedroom (s) 4 Bathroom (s) C— Leasehold

A rarely available three bedroom apartment at the highly sought-after White City Living. Set on the 29th floor, this luxurious apartment, part of the Elite Collection, spans 1523 square feet (approx.) and boasts an array of modern conveniences. Finished to an exceptional standard, the apartment boasts an expansive open plan kitchen / living area with integrated Miele appliances. All three bedrooms are doubles, equipped with bathrooms, built-in wardrobes and direct access onto the wraparound balcony which provides near 180-degree views and a wealth of natural light. Other attributes of note include a separate utility/laundry room.

- 3 Bedroom
- 4 Bathroom
- 29th Floor
- 1523 Square Feet (Approx.)

- Balcony with Panoramic Views
- 24 Hour Concierge & Residents Facilities
- White City & Wood Lane Stations (Zone 2)

Floor Plan measurements are approximate and are for illustrative purposes only. While we do not doubt the floor plans accuracy, we make no guarantee, warranty or representation as to the accuracy and completeness of the floor plan.