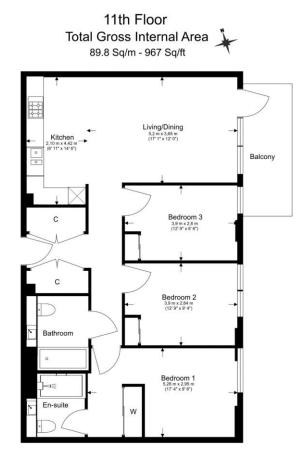

#### Ref# BEA240008

A Luxurious three bedroom apartment located on the eleventh floor of Quadrant House. The property spans an impressive 967 square feet (approx.) and will boast the evergreen palette and will have an east facing aspect.

### **Property Features:**

- Estimated Completion: Jan-May 2025
- Luxury Three Bedroom Apartment
- Two Bathrooms
- Eleventh Floor
- 967 Square Feet (approx.)
- East Facing Aspect
- Resident Only Gym, Screening Room & Co-Working Space
- Southall Station (Elizabeth Line)

# Quadrant House, The Green Quarter, Southall, UB1

Floor Plan measurements are approximate and are for illustrative purposes only. While we do not doubt the floor plans accuracy, we make no guarantee, warranty or representation as to the accuracy and completeness of the floor plan.