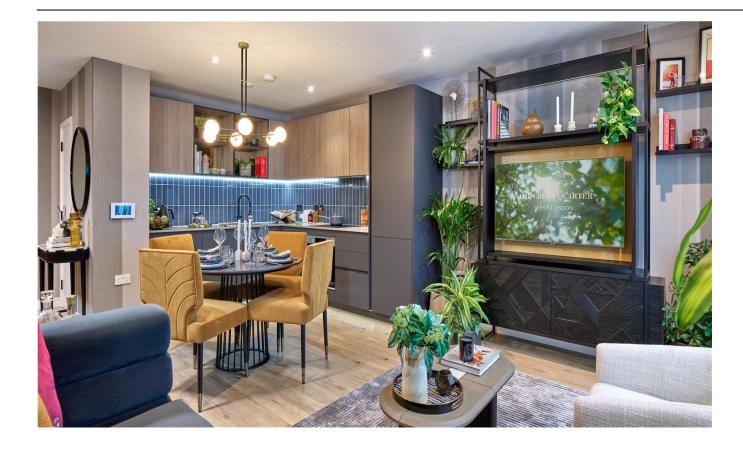

#### Ref# BEA240008

A Luxurious three bedroom apartment located on the eleventh floor of Quadrant House. The property spans an impressive 967 square feet (approx.) and will boast the evergreen palette and will have an east facing aspect.

### **Property Features:**

- Estimated Completion: Jan-May 2025
- Luxury Three Bedroom Apartment
- Two Bathrooms
- Eleventh Floor
- 967 Square Feet (approx.)
- East Facing Aspect
- Resident Only Gym, Screening Room & Co-Working Space
- Southall Station (Elizabeth Line)