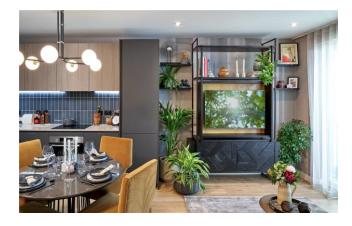

#### Ref# BEA240008

A Luxurious three bedroom apartment located on the eleventh floor of Quadrant House. The property spans an impressive 967 square feet (approx.) and will boast the evergreen palette and will have an east facing aspect.

### **Property Features:**

- Estimated Completion: Jan-May 2025
- Luxury Three Bedroom Apartment
- Two Bathrooms
- Eleventh Floor
- 967 Square Feet (approx.)
- East Facing Aspect
- Resident Only Gym, Screening Room & Co-Working Space
- Southall Station (Elizabeth Line)