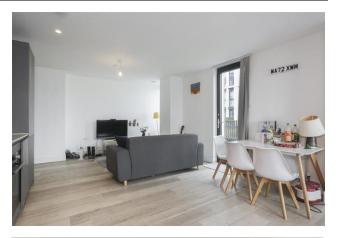

Asking Price: £810,000

■ 3 Bedroom (s)

Explore comfortable living with this fabulous three bedroom, two bathroom, fourth floor lateral apartment. Spanning an approximate 1,075 square feet this modern apartment has two outside spaces, one being a large terrace and the other a balcony and are both accessed via the open plan kitchen/reception. The kitchen/reception incorporates a fully fitted kitchen area with integrated appliances and has wooden flooring throughout. All three bedroom are generously proportioned and there are fitted wardrobes and an en suite bathroom to the principal bedroom. Additional benefits include an additional family bathroom, ample storage and a spacious entrance hall. Situated on the fourth floor and spanning an approximate 1,076 square feet apartment