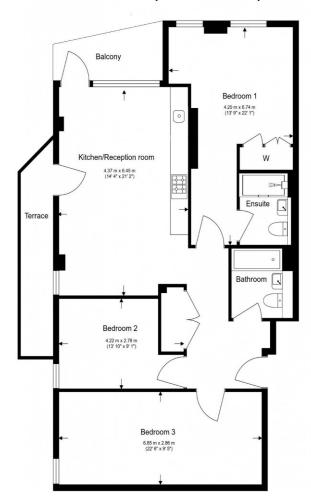

4th Floor
Total Gross Internal Area
99.8 Sq/m - 1075 Sq/ft

Floor Plan measurements are approximate and are for illustrative purposes only. While we do not doubt the floor plans accuracy, we make no guarantee, warranty or representation as to the accuracy and completeness of the floor plan.