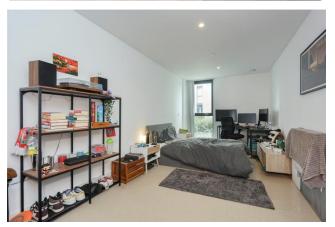

Asking Price: £810,000

■ 3 Bedroom (s)

Explore comfortable living with this fabulous three bedroom, two bathroom, fourth floor lateral apartment. Spanning an approximate 1,075 square feet this modern apartment has two outside spaces, one being a large terrace and the other a balcony and are both accessed via the open plan kitchen/reception. The kitchen/reception incorporates a fully fitted kitchen area with integrated appliances and has wooden flooring throughout. All three bedroom are generously proportioned and there are fitted wardrobes and an en suite bathroom to the principal bedroom. Additional benefits include an additional family bathroom, ample storage and a spacious entrance hall. Situated on the fourth floor and spanning an approximate 1,076 square feet apartment