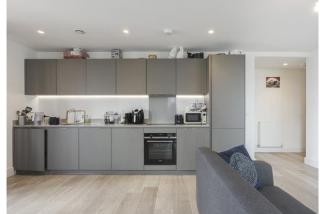

Asking Price: £810,000

■ 3 Bedroom (s)

Explore comfortable living with this fabulous three bedroom, two bathroom, fourth floor lateral apartment. Spanning an approximate 1,075 square feet this modern apartment has two outside spaces, one being a large terrace and the other a balcony and are both accessed via the open plan kitchen/reception. The kitchen/reception incorporates a fully fitted kitchen area with integrated appliances and has wooden flooring throughout. All three bedroom are generously proportioned and there are fitted wardrobes and an en suite bathroom to the principal bedroom. Additional benefits include an additional family bathroom, ample storage and a spacious entrance hall. Situated on the fourth floor and spanning an approximate 1,076 square feet apartment