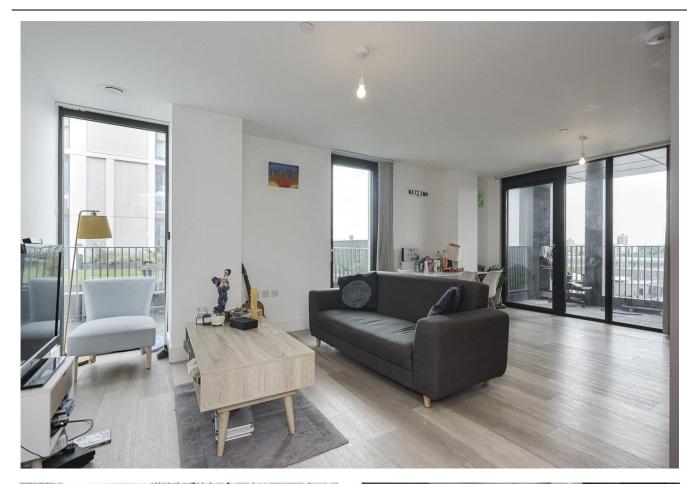

Asking Price: £810,000

■ 3 Bedroom (s)

Explore comfortable living with this fabulous three bedroom, two bathroom, fourth floor lateral apartment. Spanning an approximate 1,075 square feet this modern apartment has two outside spaces, one being a large terrace and the other a balcony and are both accessed via the open plan kitchen/reception. The kitchen/reception incorporates a fully fitted kitchen area with integrated appliances and has wooden flooring throughout. All three bedroom are generously proportioned and there are fitted wardrobes and an en suite bathroom to the principal bedroom. Additional benefits include an additional family bathroom, ample storage and a spacious entrance hall. Situated on the fourth floor and spanning an approximate 1,076 square feet apartment

#### **Property Features:**

- 3 Bedrooms
- 2 Bathrooms (One En-Suite)
- Private South-West Facing Patio
- 1075 Square Feet (Approx.)
- Pudding Mill Lane DLR Station (0.2 Miles, Zone 2/3)
- Bromley-by-Bow Station (0.6 Miles, Zone 2/3, District Line and Hammersmith & City Line)
- Bow Church DLR Station (0.6 Miles, Zone 2/3)