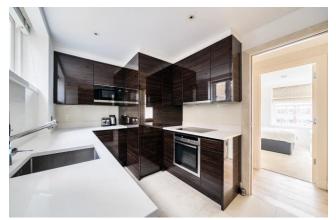

The apartment is offered in excellent decorative order with a quality fitted kitchen and bathrooms. The principal bedroom features a luxury en-suite bathroom with a fitted bath with built-in TV, separate shower unit, twin sinks and a w.c. There are two further double bedrooms and a family bathroom. The generously proportioned reception room has a fitted wall unit with integrated TV. The fully-fitted and designed kitchen is separate from the living space.

# **Property Features:**

- 3 Double Bedrooms
- Luxury En-Suite Bathroom
- Family Bathroom
- 22' Reception Room
- Separate 14' Fitted Kitchen
- Lift
- Residents Parking Zone
- Chain Free