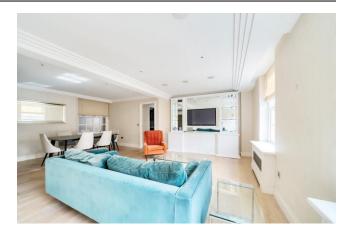

The apartment is offered in excellent decorative order with a quality fitted kitchen and bathrooms. The principal bedroom features a luxury en-suite bathroom with a fitted bath with built-in TV, separate shower unit, twin sinks and a w.c. There are two further double bedrooms and a family bathroom. The generously proportioned reception room has a fitted wall unit with integrated TV. The fully-fitted and designed kitchen is separate from the living space.

# **Property Features:**

- 3 Double Bedrooms
- Luxury En-Suite Bathroom
- Family Bathroom
- 22' Reception Room
- Separate 14' Fitted Kitchen
- Lift
- Residents Parking Zone
- Chain Free