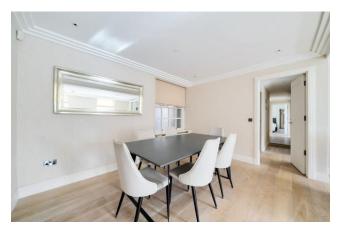

The apartment is offered in excellent decorative order with a quality fitted kitchen and bathrooms. The principal bedroom features a luxury en-suite bathroom with a fitted bath with built-in TV, separate shower unit, twin sinks and a w.c. There are two further double bedrooms and a family bathroom. The generously proportioned reception room has a fitted wall unit with integrated TV. The fully-fitted and designed kitchen is separate from the living space.