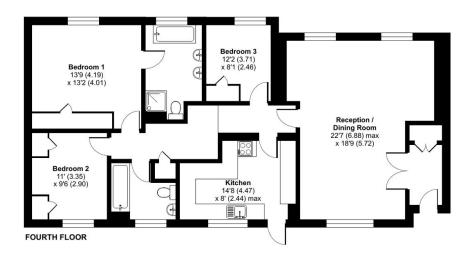

#### Abbey Road, St John's Wood, NW8

Approximate Area = 1216 sq ft / 112.9 sq m For identification only - Not to scale

### u 3 Bedroom (s) de 2 Bathroom (s) Our Leasehold

A superb three bedroom, two bathroom apartment comprising 1216 sq.ft. / 112.9 sq.m. of accommodation arranged over the 4th floor of this sought-after purpose-built block located on the well-known Abbey Road.