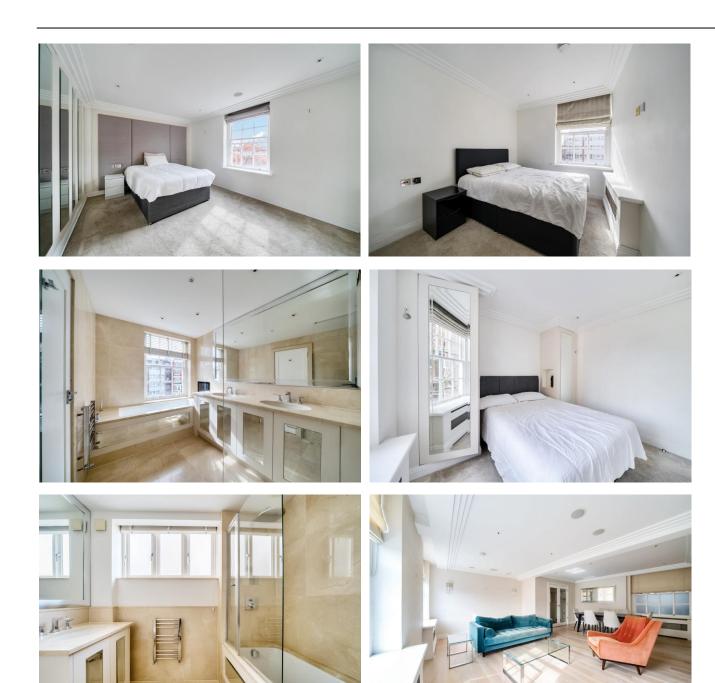

### u 3 Bedroom (s) de 2 Bathroom (s) Our Leasehold

A superb three bedroom, two bathroom apartment comprising 1216 sq.ft. / 112.9 sq.m. of accommodation arranged over the 4th floor of this sought-after purpose-built block located on the well-known Abbey Road.

The apartment is offered in excellent decorative order with a quality fitted kitchen and bathrooms. The principal bedroom features a luxury en-suite bathroom with a fitted bath with built-in TV, separate shower unit, twin sinks and a w.c. There are two further double bedrooms and a family bathroom. The generously proportioned reception room has a fitted wall unit with integrated TV. The fully-fitted and designed kitchen is separate from the living space.

# **Property Features:**

- 3 Double Bedrooms
- Luxury En-Suite Bathroom
- Family Bathroom
- 22' Reception Room
- Separate 14' Fitted Kitchen
- Lift
- Residents Parking Zone
- Chain Free