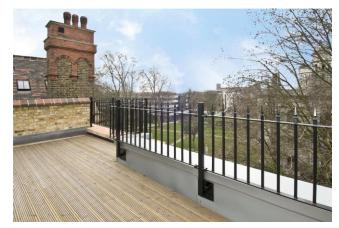

The kitchen and reception area are on the upper level superbly segregating the sleeping and washing areas from the living space. The kitchen is open-plan and fully equipped with integrated appliances. The reception area is spacious and leads to a private roof terrace allowing ample space for dining and lounging when it's time to relax.

## **Property Features:**

- Three Bedrooms
- En-suite Bathroom
- En-suite Shower Room
- Duplex Apartment
- Private Roof Terrace
- Private Balcony
- Gated Development
- Guests' WC

Current Potential

EU Directive 2002/91/EC 81