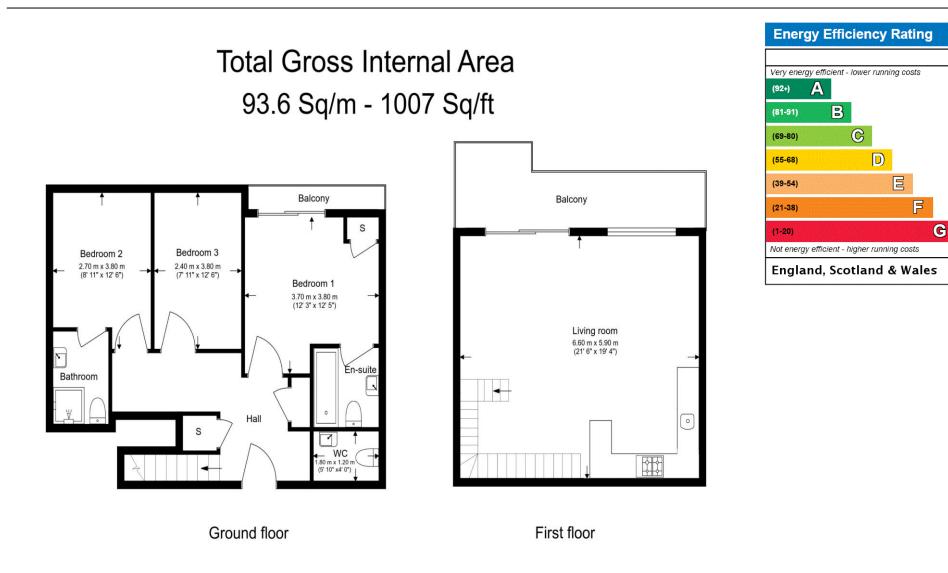

#### 2 Bedroom (s) 🛁 3 Bathroom (s) O→ Leasehold

Nestled within a gated mews off Cable Street, this extraordinary duplex penthouse apartment forms part of a beautifully converted Victorian school building known as School Mews, transformed in 2011. Spread across two generous floors, this residence offers an expansive 1007 square feet of thoughtfully designed living space.

## **Property Features:**

- Three Bedrooms
- En-suite Bathroom
- En-suite Shower Room
- Duplex Apartment
- Private Roof Terrace
- Private Balcony
- Gated Development
- Guests' WC

Current Potential

EU Directive 2002/91/EC 81

Floor Plan measurements are approximate and are for illustrative purposes only. While we do not doubt the floor plans accuracy, we make no guarantee, warranty or representation as to the accuracy and completeness of the floor plan.