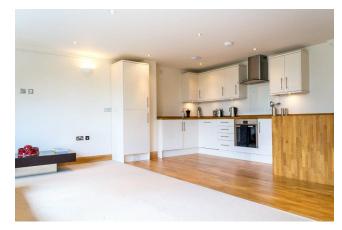

The kitchen and reception area are on the upper level superbly segregating the sleeping and washing areas from the living space. The kitchen is open-plan and fully equipped with integrated appliances. The reception area is spacious and leads to a private roof terrace allowing ample space for dining and lounging when it's time to relax.