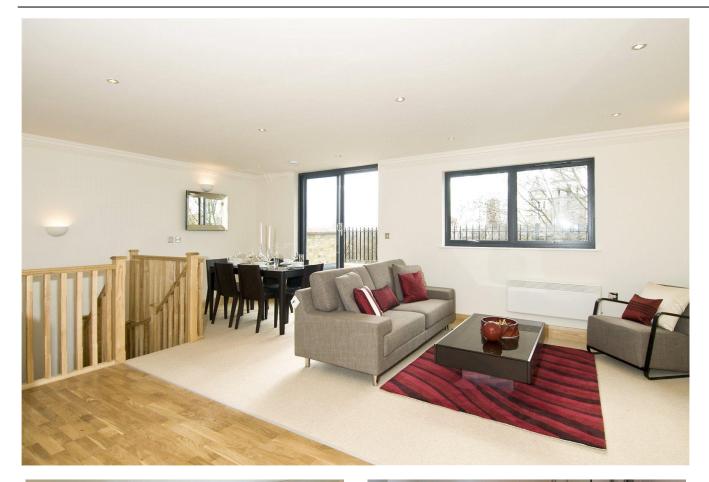

The kitchen and reception area are on the upper level superbly segregating the sleeping and washing areas from the living space. The kitchen is open-plan and fully equipped with integrated appliances. The reception area is spacious and leads to a private roof terrace allowing ample space for dining and lounging when it's time to relax.