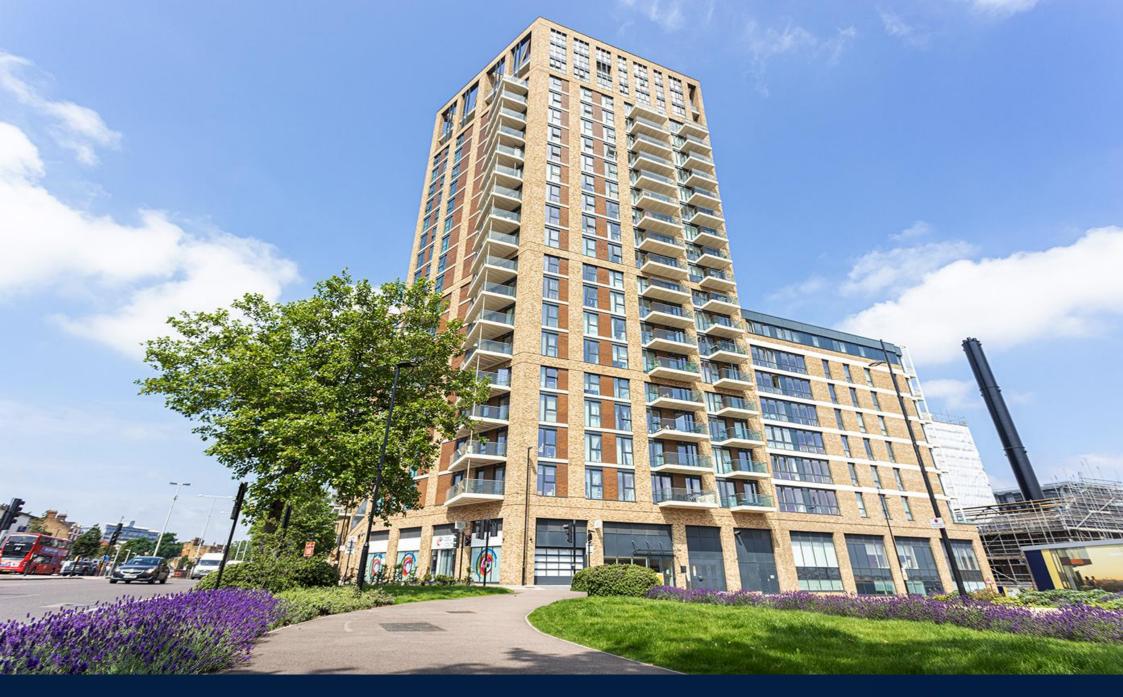

**Duncombe House, Victory Parade, Royal Arsenal, SE18** Asking Price: £850,000 & Benham Reeves

#### u 3 Bedroom (s) de 2 Bathroom (s) Our Leasehold

A beautiful three-bedroom duplex penthouse that is available for sale in the prestigious Royal Arsenal Riverside development. This property features modern, high-end finishes and ample natural light. It also includes access to premium amenities such as a gym, concierge service, and landscaped gardens. This apartment located in Duncombe House, Royal Arsenal Riverside. Situated on the 19th and 20th floor and spanning an approximate 1155 square feet, this fabulous apartment comprises an open-plan living room with a fitted kitchen with integrated appliances, three double bedrooms and a modern three-piece bathroom suite. Additional benefits include wooden flooring to the living areas, carpet to the bedrooms, ample storage, a right to park and secure bike storage.

The development is well-connected with the Woolwich Arsenal DLR and the new Elizabeth line providing excellent transport links across London. Additionally, the local area offers a variety of shops, cafes, and restaurants, contributing to a vibrant riverside community.