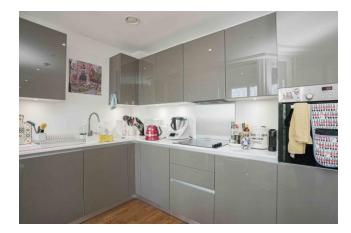

#### u 3 Bedroom (s) de 2 Bathroom (s) Our Leasehold

A beautiful three-bedroom duplex penthouse that is available for sale in the prestigious Royal Arsenal Riverside development. This property features modern, high-end finishes and ample natural light. It also includes access to premium amenities such as a gym, concierge service, and landscaped gardens. This apartment located in Duncombe House, Royal Arsenal Riverside. Situated on the 19th and 20th floor and spanning an approximate 1155 square feet, this fabulous apartment comprises an open-plan living room with a fitted kitchen with integrated appliances, three double bedrooms and a modern three-piece bathroom suite. Additional benefits include wooden flooring to the living areas, carpet to the bedrooms, ample storage, a right to park and secure bike storage.