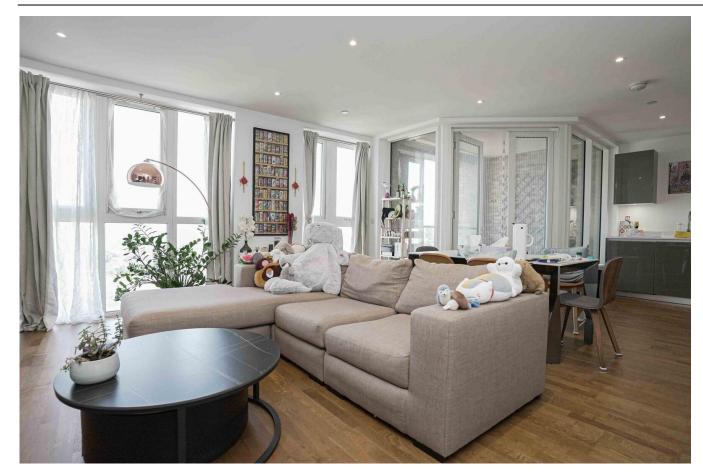

#### u 3 Bedroom (s) de 2 Bathroom (s) Our Leasehold

A beautiful three-bedroom duplex penthouse that is available for sale in the prestigious Royal Arsenal Riverside development. This property features modern, high-end finishes and ample natural light. It also includes access to premium amenities such as a gym, concierge service, and landscaped gardens. This apartment located in Duncombe House, Royal Arsenal Riverside. Situated on the 19th and 20th floor and spanning an approximate 1155 square feet, this fabulous apartment comprises an open-plan living room with a fitted kitchen with integrated appliances, three double bedrooms and a modern three-piece bathroom suite. Additional benefits include wooden flooring to the living areas, carpet to the bedrooms, ample storage, a right to park and secure bike storage.

### **Property Features:**

- Duplex Penthouse
- Chain Free
- Three Double Bedrooms
- Two Bathrooms
- 19th and 20th Floors
- 1155 Square Feet (Approx.)
- Open-Plan Kitchen
- Parking Space
- Cinema and Swimming Pool
- Residents' Gym and 24-Hour Concierge
- On-Site Crossrail Station, Woolwich Overground and DLR Station