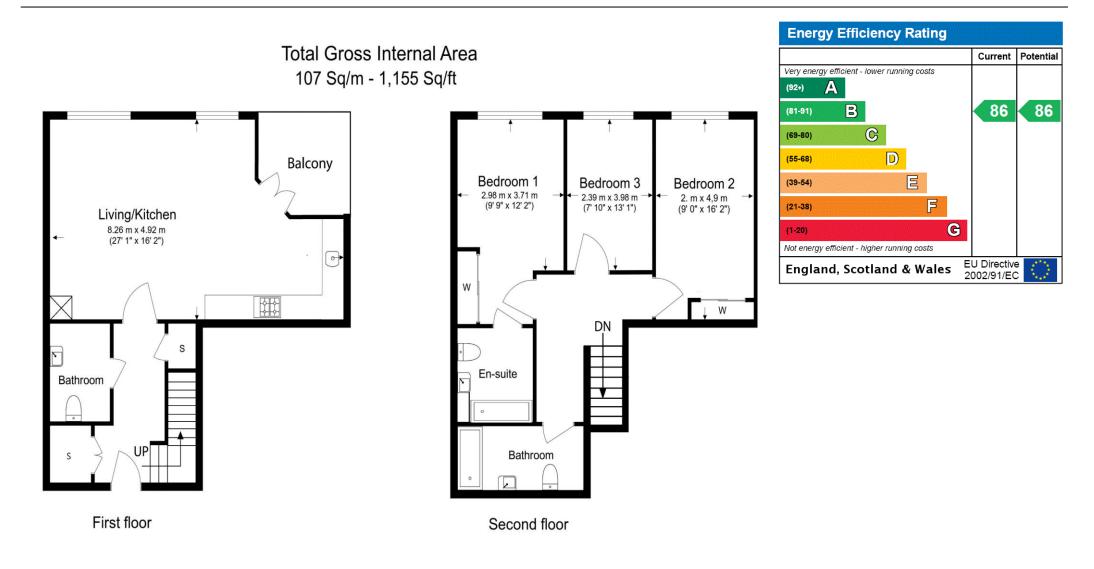

# Duncombe House, Victory Parade, Royal Arsenal, SE18

Floor Plan measurements are approximate and are for illustrative purposes only. While we do not doubt the floor plans accuracy, we make no guarantee, warranty or representation as to the accuracy and completeness of the floor plan.