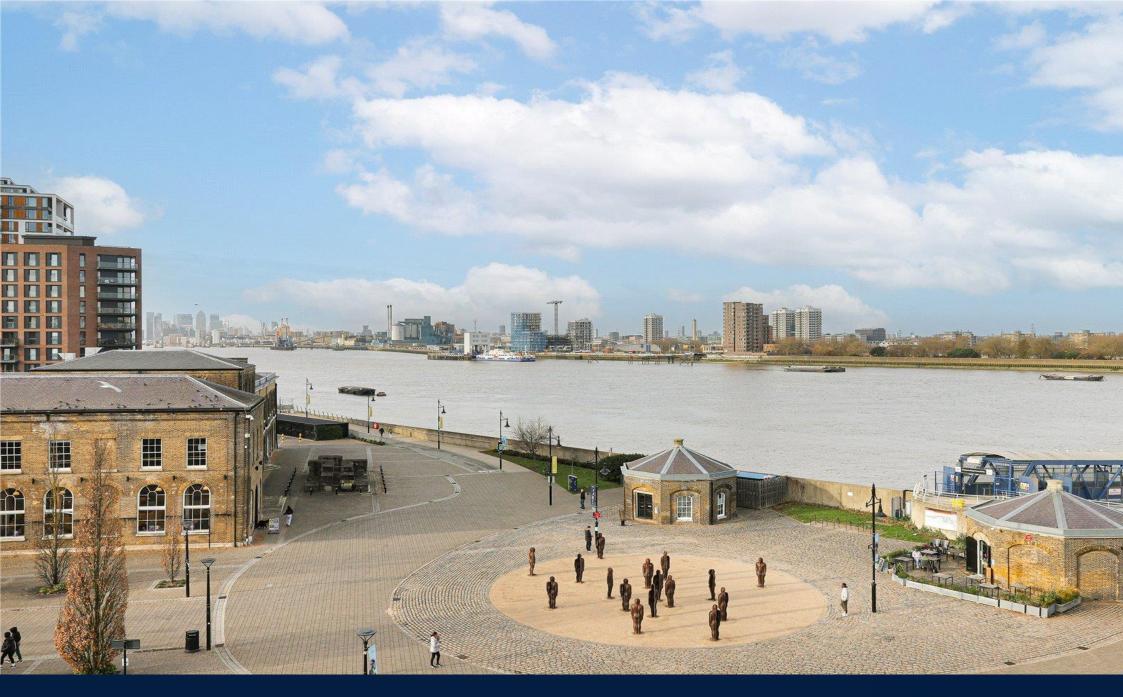

# Building 45, Hopton Road, Royal Arsenal, SE18 Asking Price: £735,000

#### u 3 Bedroom (s) de 2 Bathroom (s) Our Leasehold

A very large three bedroom, two bathroom penthouse duplex apartment with river view, facing Canary Wharf. The flat is located in Building 45, Royal Arsenal Riverside, is situated on the 4th and 5th floors and spans an approximate 1431 square feet. This fabulous apartment comprises an openplan living room with a fitted kitchen with integrated appliances. The main bedroom has an en-suite shower room and there are two additional well-proportioned double bedrooms and a modern 3piece family bathroom. Additional benefits include wooden flooring in the living room.

Residents of Royal Arsenal Riverside are serviced by a host of amenities including residents' gym and concierge as well as being positioned within walking distance of the River Thames.

Marks and Spencer's occupies the commercial unit below the development and there is large Tesco supermarket a short walk away. A bustling high street with chain and independent shops, restaurants, health facilities including a pharmacy and GP are also close by.