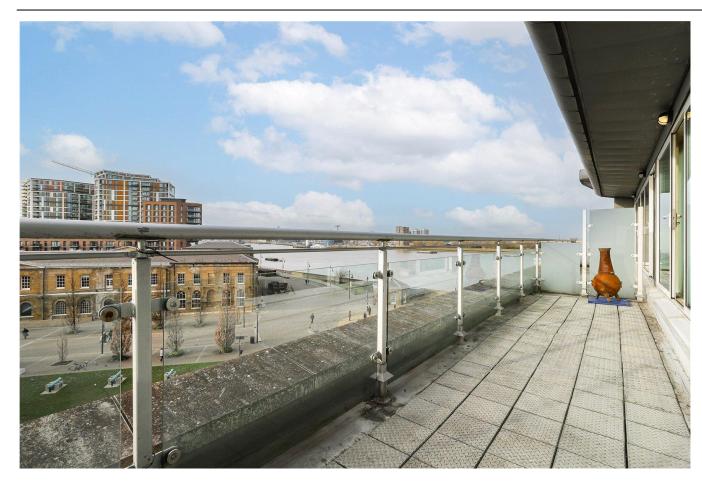

#### u 3 Bedroom (s) de 2 Bathroom (s) Our Leasehold

A very large three bedroom, two bathroom penthouse duplex apartment with river view, facing Canary Wharf. The flat is located in Building 45, Royal Arsenal Riverside, is situated on the 4th and 5th floors and spans an approximate 1431 square feet. This fabulous apartment comprises an openplan living room with a fitted kitchen with integrated appliances. The main bedroom has an en-suite shower room and there are two additional well-proportioned double bedrooms and a modern 3piece family bathroom. Additional benefits include wooden flooring in the living room.

#### **Property Features:**

- Chain Free
- Three Double Bedrooms
- Two Bathrooms
- 4th and 5th floor
- 1431 Square Feet (Approx.)
- Canary Wharf and River view
- Open Plan Kitchen
- Allocated Parking
- Residents' Gym and 24 Hour Concierge
- On-Site Crossrail Station
- Woolwich Overground and DLR Station