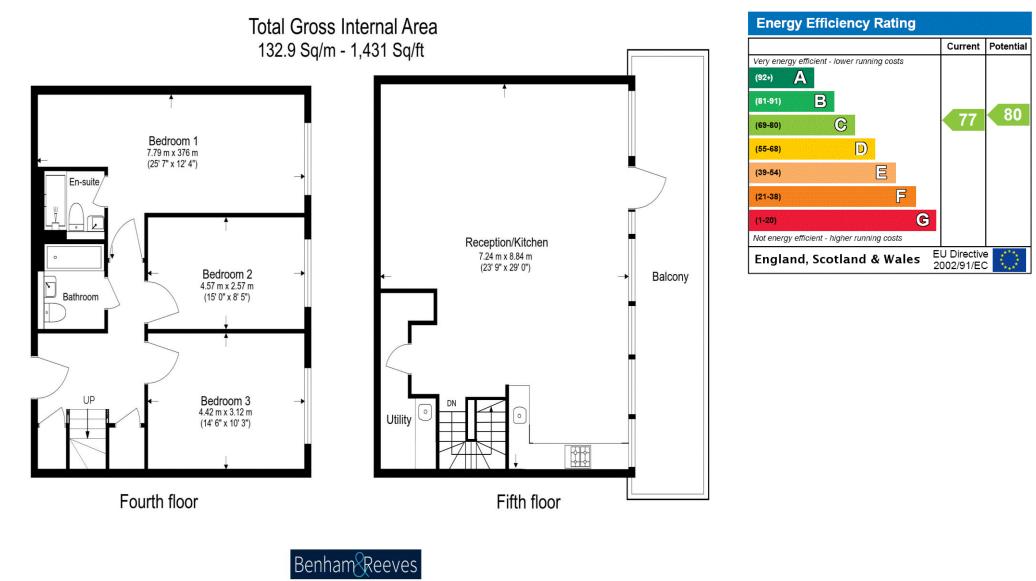

## Building 45, Hopton Road, Royal Arsenal, SE18

Floor Plan measurements are approximate and are for illustrative purposes only. While we do not doubt the floor plans accuracy, we make no guarantee, warranty or representation as to the accuracy and completeness of the floor plan.

#### u 3 Bedroom (s) de 2 Bathroom (s) Our Leasehold

A very large three bedroom, two bathroom penthouse duplex apartment with river view, facing Canary Wharf. The flat is located in Building 45, Royal Arsenal Riverside, is situated on the 4th and 5th floors and spans an approximate 1431 square feet. This fabulous apartment comprises an openplan living room with a fitted kitchen with integrated appliances. The main bedroom has an en-suite shower room and there are two additional well-proportioned double bedrooms and a modern 3piece family bathroom. Additional benefits include wooden flooring in the living room.

#### **Property Features:**

- Chain Free
- Three Double Bedrooms
- Two Bathrooms
- 4th and 5th floor
- 1431 Square Feet (Approx.)
- Canary Wharf and River view
- Open Plan Kitchen
- Allocated Parking
- Residents' Gym and 24 Hour Concierge
- On-Site Crossrail Station
- Woolwich Overground and DLR Station