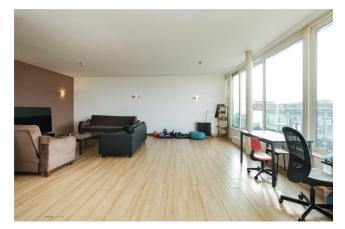

#### u 3 Bedroom (s) de 2 Bathroom (s) Our Leasehold

A very large three bedroom, two bathroom penthouse duplex apartment with river view, facing Canary Wharf. The flat is located in Building 45, Royal Arsenal Riverside, is situated on the 4th and 5th floors and spans an approximate 1431 square feet. This fabulous apartment comprises an openplan living room with a fitted kitchen with integrated appliances. The main bedroom has an en-suite shower room and there are two additional well-proportioned double bedrooms and a modern 3piece family bathroom. Additional benefits include wooden flooring in the living room.