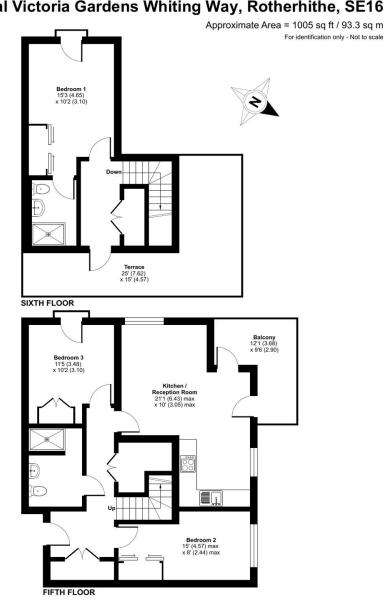

## **Property Features:**

- Three Bedrooms
- Two Bathrooms
- 1005 Square Feet (Approx.)
- 5th & 6th Floor
- Private Balcony & Terrace
- Duplex Flat
- 24-Hour Concierge
- Communal Gardens & Water Gardens
- Residents' Gym & Lobby
- Nelson Dock Pier: 0.4 miles, Surrey Quays Station (0.5 miles), Canada Water Station (0.9 miles) and Rotherhithe Station (1.2 miles)

Certified Property Measurer RICS

Floor plan produced in accordance with RICS Property Measurement Standards incorporating International Property Measurement Standards (IPMS2 Residential). © nichecom 2024. Produced for Benham & Reeves. REF: 1173887