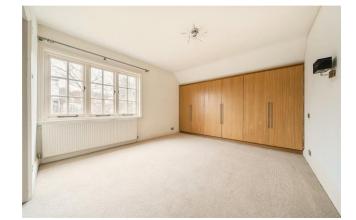

Comprising 1081 sqft/100.4 sqm (inc. restricted head height), this spacious home further benefits from a welcoming entrance hall, fully-fitted kitchen, an impressive south-facing reception room with period fireplace, principal bedroom with a full range of fitted wardrobes and en-suite bathroom, two further generous sized bedrooms and second bathroom. Also, there is access to a large boarded loft area which is not demised but useful for storage.

- 3 Bedrooms
- 2 Bathrooms
- 1,081sqft / 100.4sqm (inc. restricted head height)
- Entrance Hall

- Spacious Reception Room with Fireplace
- Fully-Fitted Kitchen
- Plenty of Storage Space
- Chain-Free