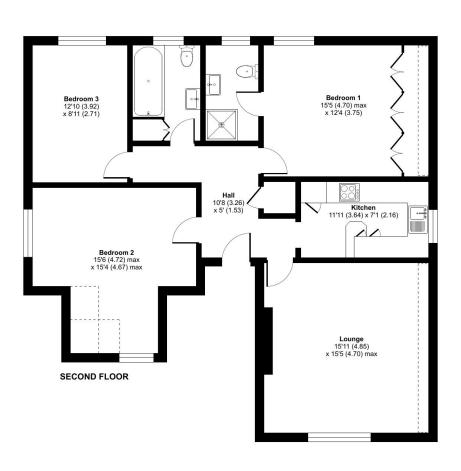

Comprising 1081 sqft/100.4 sqm (inc. restricted head height), this spacious home further benefits from a welcoming entrance hall, fully-fitted kitchen, an impressive south-facing reception room with period fireplace, principal bedroom with a full range of fitted wardrobes and en-suite bathroom, two further generous sized bedrooms and second bathroom. Also, there is access to a large boarded loft area which is not demised but useful for storage.

#### Ferncroft Avenue, NW3

Approximate Area = 1031 sq ft / 95.8 sq m
Limited Use Area(s) = 50 sq ft / 4.6 sq m
Total = 1081 sq ft / 100.4 sq m
For identification only - Not to scale