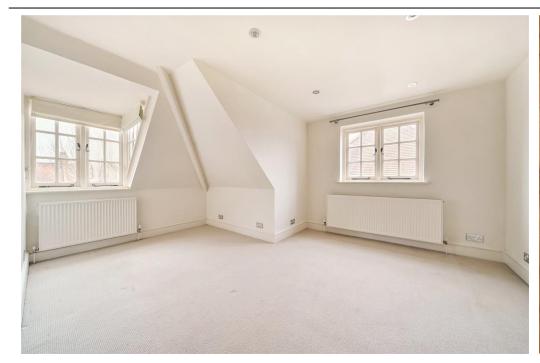

Comprising 1081 sqft/100.4 sqm (inc. restricted head height), this spacious home further benefits from a welcoming entrance hall, fully-fitted kitchen, an impressive south-facing reception room with period fireplace, principal bedroom with a full range of fitted wardrobes and en-suite bathroom, two further generous sized bedrooms and second bathroom. Also, there is access to a large boarded loft area which is not demised but useful for storage.

- 3 Bedrooms
- 2 Bathrooms
- 1,081sqft / 100.4sqm (inc. restricted head height)
- Entrance Hall

- Spacious Reception Room with Fireplace
- Fully-Fitted Kitchen
- Plenty of Storage Space
- Chain-Free