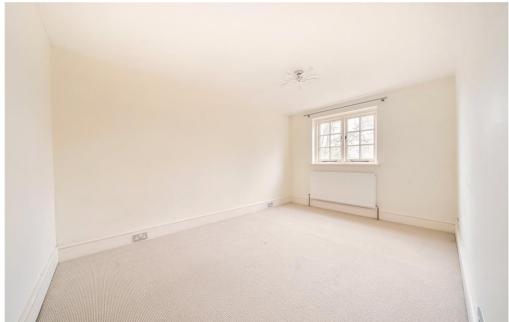

Comprising 1081 sqft/100.4 sqm (inc. restricted head height), this spacious home further benefits from a welcoming entrance hall, fully-fitted kitchen, an impressive south-facing reception room with period fireplace, principal bedroom with a full range of fitted wardrobes and en-suite bathroom, two further generous sized bedrooms and second bathroom. Also, there is access to a large boarded loft area which is not demised but useful for storage.