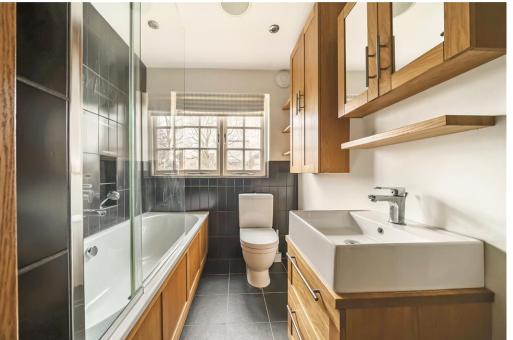

Comprising 1081 sqft/100.4 sqm (inc. restricted head height), this spacious home further benefits from a welcoming entrance hall, fully-fitted kitchen, an impressive south-facing reception room with period fireplace, principal bedroom with a full range of fitted wardrobes and en-suite bathroom, two further generous sized bedrooms and second bathroom. Also, there is access to a large boarded loft area which is not demised but useful for storage.