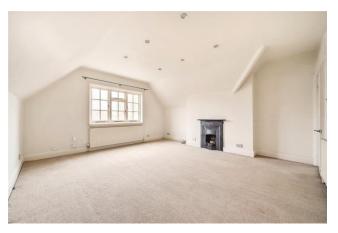

Comprising 1081 sqft/100.4 sqm (inc. restricted head height), this spacious home further benefits from a welcoming entrance hall, fully-fitted kitchen, an impressive south-facing reception room with period fireplace, principal bedroom with a full range of fitted wardrobes and en-suite bathroom, two further generous sized bedrooms and second bathroom. Also, there is access to a large boarded loft area which is not demised but useful for storage.

- 3 Bedrooms
- 2 Bathrooms
- 1,081sqft / 100.4sqm (inc. restricted head height)
- Entrance Hall

- Spacious Reception Room with Fireplace
- Fully-Fitted Kitchen
- Plenty of Storage Space
- Chain-Free