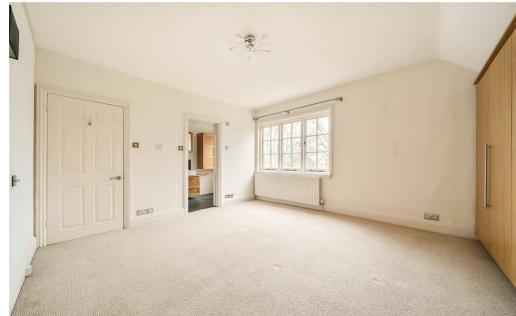

Comprising 1081 sqft/100.4 sqm (inc. restricted head height), this spacious home further benefits from a welcoming entrance hall, fully-fitted kitchen, an impressive south-facing reception room with period fireplace, principal bedroom with a full range of fitted wardrobes and en-suite bathroom, two further generous sized bedrooms and second bathroom. Also, there is access to a large boarded loft area which is not demised but useful for storage.