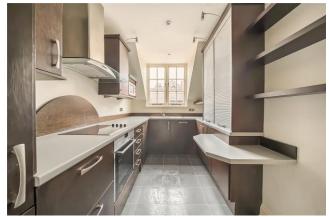

Comprising 1081 sqft/100.4 sqm (inc. restricted head height), this spacious home further benefits from a welcoming entrance hall, fully-fitted kitchen, an impressive south-facing reception room with period fireplace, principal bedroom with a full range of fitted wardrobes and en-suite bathroom, two further generous sized bedrooms and second bathroom. Also, there is access to a large boarded loft area which is not demised but useful for storage.

- 3 Bedrooms
- 2 Bathrooms
- 1,081sqft / 100.4sqm (inc. restricted head height)
- Entrance Hall

- Spacious Reception Room with Fireplace
- Fully-Fitted Kitchen
- Plenty of Storage Space
- Chain-Free