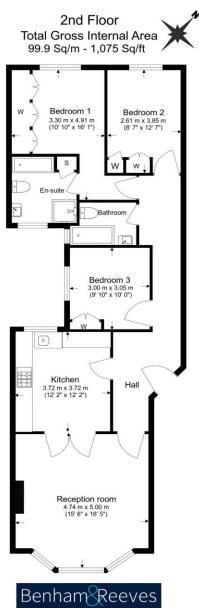

#### **Property Features:**

- Three Bedrooms
- Two Bathrooms
- 1,075 Square Feet (Approx.)
- 2nd Floor
- Period Mansion Block
- High Street Kensington (0.4 miles)
- Kensington Olympia Station (0.6 miles)
- Earls Court (0.6 miles)

Floor Plan measurements are approximate and are for illustrative purposes only. While we do not doubt the floor plans accuracy, we make no guarantee, warranty or representation as to the accuracy and completeness of the floor plan.