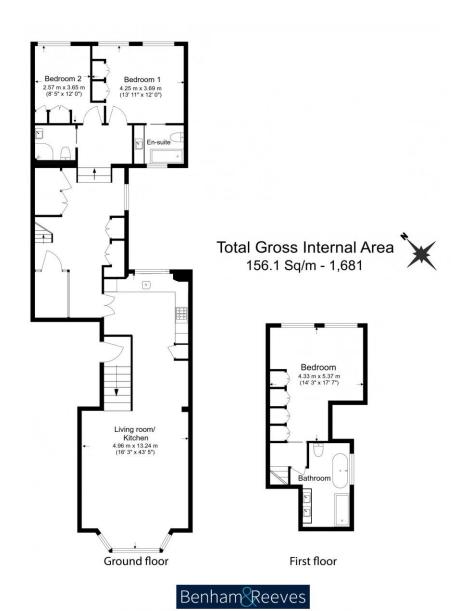

Asking Price: £3,500,000

■ 3 Bedroom (s)

∃ 3 Bathroom (s) Leasehold

This beautifully refurbished three bedroom apartment on Queen's Gate Place is set across the ground and first floors of a stunning white stucco-fronted period conversion. The apartment spans 1,681 square feet of living space and is located in the heart of South Kensington.

#### **Property Features:**

- Three Bedrooms
- Two Bathrooms
- Wine Cellar
- Residents' Parking
- 1,681 Square Feet (Approx.)
- Gloucester Road Station (0.2 miles)
- South Kensington Station (0.4 miles)
- High Street Kensington Station (0.6 miles)

Floor Plan measurements are approximate and are for illustrative purposes only. While we do not doubt the floor plans accuracy, we make no guarantee, warranty or representation as to the accuracy and completeness of the floor plan.