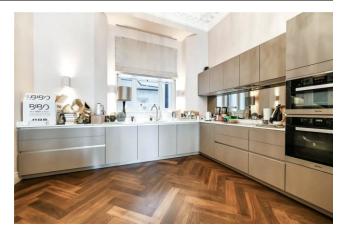

The property features an expansive open-plan reception room and kitchen area with impressive high ceilings. The flat includes two spacious guest bedroom suites and a generously sized principal suite, which occupies its own private floor. Notable features include elegant chandeliers, parquet flooring and a wine cellar.