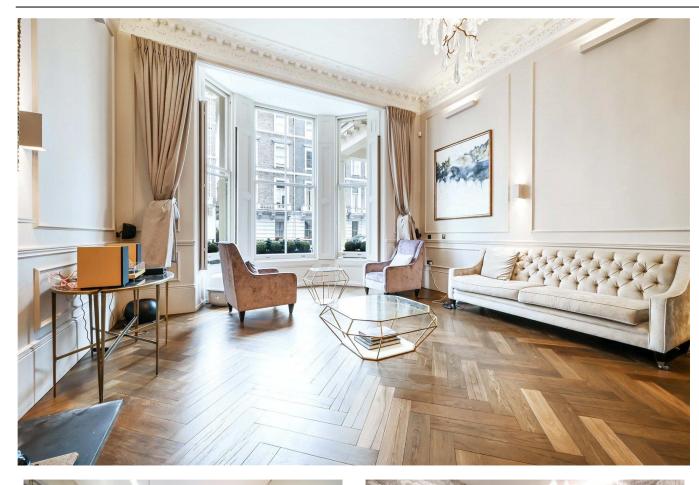

The property features an expansive open-plan reception room and kitchen area with impressive high ceilings. The flat includes two spacious guest bedroom suites and a generously sized principal suite, which occupies its own private floor. Notable features include elegant chandeliers, parquet flooring and a wine cellar.