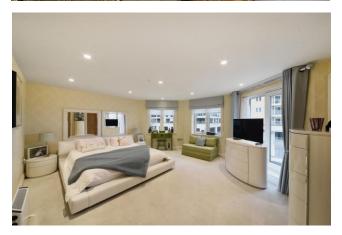

### u 3 Bedroom (s) d 3 Bathroom (s) Our Leasehold

A stunning bright, and spacious three bedroom, three bathroom apartment situated on the first floor of Riverside Tower. The apartment spans a spacious 1,607 (approx.) square feet and benefits from three double bedrooms, two en-suites with a family bathroom located off the hallway. There is a double aspect reception room with dining area and floor to ceiling windows leading to a private terrace providing breath-taking views of the river, stretching as far as the city. There is a separate kitchen with built-in custom appliances leading to a private balcony. The principal bedrooms have a dressing room and en-suite bathrooms, one further double bedroom with built-in wardrobes and additional room/office space and a family shower room. Other benefits include comfort cooling and wooden floors throughout.