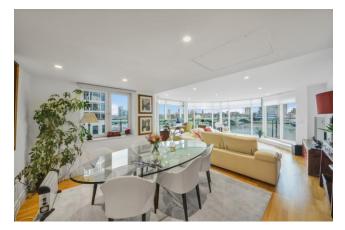

### u 3 Bedroom (s) d 3 Bathroom (s) Our Leasehold

A stunning bright, and spacious three bedroom, three bathroom apartment situated on the first floor of Riverside Tower. The apartment spans a spacious 1,607 (approx.) square feet and benefits from three double bedrooms, two en-suites with a family bathroom located off the hallway. There is a double aspect reception room with dining area and floor to ceiling windows leading to a private terrace providing breath-taking views of the river, stretching as far as the city. There is a separate kitchen with built-in custom appliances leading to a private balcony. The principal bedrooms have a dressing room and en-suite bathrooms, one further double bedroom with built-in wardrobes and additional room/office space and a family shower room. Other benefits include comfort cooling and wooden floors throughout.

## **Property Features:**

- Three Bedrooms
- Three Bathrooms
- First Floor
- 1607 Square Feet (Approx.)
- Two Balconies with Direct River Views
- 24 Hour Concierge Service
- Residents' Gym and Communal Garden
- Imperial Wharf London Overground Line. (Zone 2)