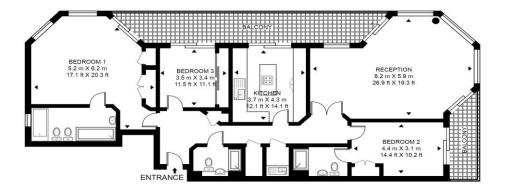

## Riverside Tower, The Boulevard, Imperial Wharf, SW6

RIVERSIDE TOWER, THE BOULEVARD APPROXIMATE GROSS INTERNAL FLOOR AREA 1607 SQ.FT (149.3 SQ.M)

#### FIRST FLOOR

This floor plan has been defined by the RICS Code of Measurement. This floor plan and all others are for approximate representative purposes only and upon usage is agreed to as such by the client.