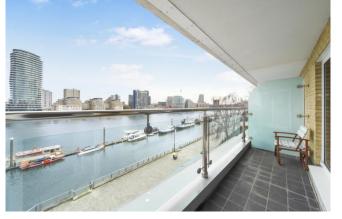

### u 3 Bedroom (s) d 3 Bathroom (s) Our Leasehold

A stunning bright, and spacious three bedroom, three bathroom apartment situated on the first floor of Riverside Tower. The apartment spans a spacious 1,607 (approx.) square feet and benefits from three double bedrooms, two en-suites with a family bathroom located off the hallway. There is a double aspect reception room with dining area and floor to ceiling windows leading to a private terrace providing breath-taking views of the river, stretching as far as the city. There is a separate kitchen with built-in custom appliances leading to a private balcony. The principal bedrooms have a dressing room and en-suite bathrooms, one further double bedroom with built-in wardrobes and additional room/office space and a family shower room. Other benefits include comfort cooling and wooden floors throughout.

## **Property Features:**

- Three Bedrooms
- Three Bathrooms
- First Floor
- 1607 Square Feet (Approx.)
- Two Balconies with Direct River Views
- 24 Hour Concierge Service
- Residents' Gym and Communal Garden
- Imperial Wharf London Overground Line. (Zone 2)