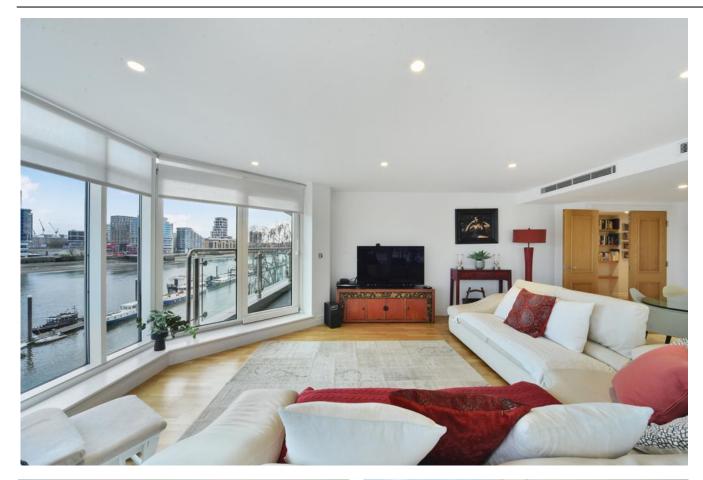

### u 3 Bedroom (s) d 3 Bathroom (s) Our Leasehold

A stunning bright, and spacious three bedroom, three bathroom apartment situated on the first floor of Riverside Tower. The apartment spans a spacious 1,607 (approx.) square feet and benefits from three double bedrooms, two en-suites with a family bathroom located off the hallway. There is a double aspect reception room with dining area and floor to ceiling windows leading to a private terrace providing breath-taking views of the river, stretching as far as the city. There is a separate kitchen with built-in custom appliances leading to a private balcony. The principal bedrooms have a dressing room and en-suite bathrooms, one further double bedroom with built-in wardrobes and additional room/office space and a family shower room. Other benefits include comfort cooling and wooden floors throughout.

## **Property Features:**

- Three Bedrooms
- Three Bathrooms
- First Floor
- 1607 Square Feet (Approx.)
- Two Balconies with Direct River Views
- 24 Hour Concierge Service
- Residents' Gym and Communal Garden
- Imperial Wharf London Overground Line. (Zone 2)