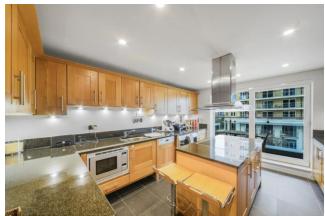

### u 3 Bedroom (s) d 3 Bathroom (s) Our Leasehold

A stunning bright, and spacious three bedroom, three bathroom apartment situated on the first floor of Riverside Tower. The apartment spans a spacious 1,607 (approx.) square feet and benefits from three double bedrooms, two en-suites with a family bathroom located off the hallway. There is a double aspect reception room with dining area and floor to ceiling windows leading to a private terrace providing breath-taking views of the river, stretching as far as the city. There is a separate kitchen with built-in custom appliances leading to a private balcony. The principal bedrooms have a dressing room and en-suite bathrooms, one further double bedroom with built-in wardrobes and additional room/office space and a family shower room. Other benefits include comfort cooling and wooden floors throughout.