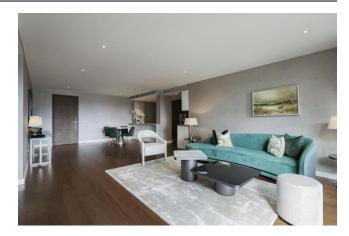

#### 🛁 3 Bedroom (s) 🛁 3 Bathroom (s) O→ Leasehold

This beautiful three bedroom flat set on the second floor of Chartwell House, comprises floor to ceiling windows throughout, a large open-plan living room and kitchen area which leads onto the east-facing private balcony. The kitchen includes integrated appliance and is finished to a high standard. The principal bedroom includes a beautifully finished three piece en-suite shower room and includes built-in wardrobes that provide plenty of storage space. There are an additional two double bedrooms, both with built-in wardrobes and one which includes an en-suite shower room.