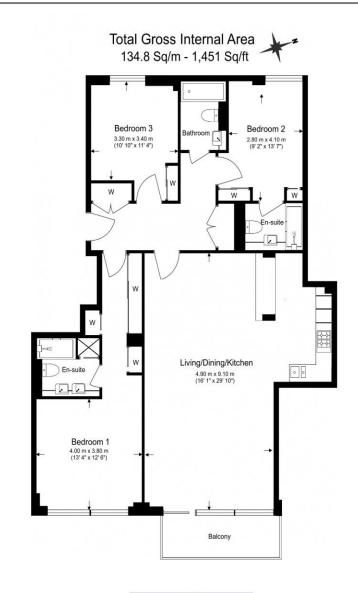

## Chartwell House, Waterfront Drive, Imperial Wharf, SW10

Floor Plan measurements are approximate and are for illustrative purposes only. While we do not doubt the floor plans accuracy, we make no guarantee, warranty or representation as to the accuracy and completeness of the floor plan.