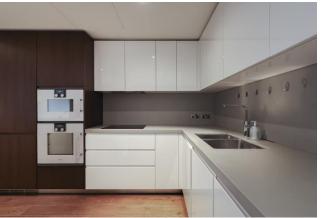

#### 🛁 3 Bedroom (s) 🛁 3 Bathroom (s) O→ Leasehold

This beautiful three bedroom flat set on the second floor of Chartwell House, comprises floor to ceiling windows throughout, a large open-plan living room and kitchen area which leads onto the east-facing private balcony. The kitchen includes integrated appliance and is finished to a high standard. The principal bedroom includes a beautifully finished three piece en-suite shower room and includes built-in wardrobes that provide plenty of storage space. There are an additional two double bedrooms, both with built-in wardrobes and one which includes an en-suite shower room.