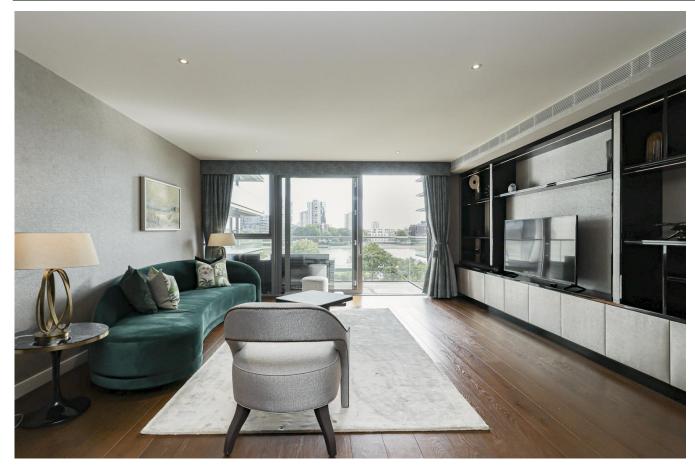

#### 🛁 3 Bedroom (s) 🛁 3 Bathroom (s) O→ Leasehold

This beautiful three bedroom flat set on the second floor of Chartwell House, comprises floor to ceiling windows throughout, a large open-plan living room and kitchen area which leads onto the east-facing private balcony. The kitchen includes integrated appliance and is finished to a high standard. The principal bedroom includes a beautifully finished three piece en-suite shower room and includes built-in wardrobes that provide plenty of storage space. There are an additional two double bedrooms, both with built-in wardrobes and one which includes an en-suite shower room.

#### **Property Features:**

- Three Bedrooms
- Three Bathrooms
- 1451 Square Feet (approximately)
- East-Facing Private Balcony
- Underground Secure Parking
- 24 Hour Concierge
- Residents' Gym and pool
- Communal Gardens
- Imperial Wharf Overground Station 0.5 Miles