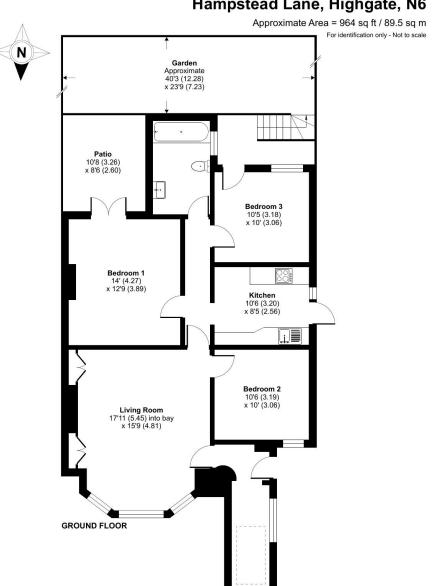

#### Hampstead Lane, Highgate, N6

|                     |                |           |     |   | Current | Potentia |
|---------------------|----------------|-----------|-----|---|---------|----------|
| Very energy efficie | nt - lower ru  | nning co  | sts |   |         |          |
| (92+) <b>A</b>      |                |           |     |   |         |          |
| (81-91)             | 3              |           |     |   |         |          |
| (69-80)             | C              |           |     |   |         | 76       |
| (55-68)             |                | )         |     |   | 61      |          |
| (39-54)             |                | E         |     |   |         |          |
| (21-38)             |                |           | F   |   |         |          |
| (1-20)              |                |           | (   | 3 |         |          |
| Not energy efficien | t - higher rui | nning cos | sts | _ |         |          |