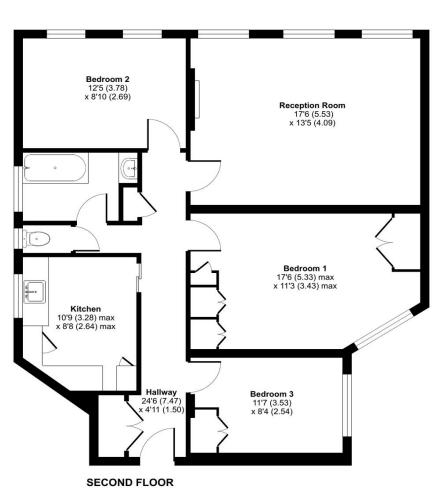

#### Corringham Road, London, NW11

Approximate Area = 922 sq ft / 85.6 sq m

For identification only - Not to scale