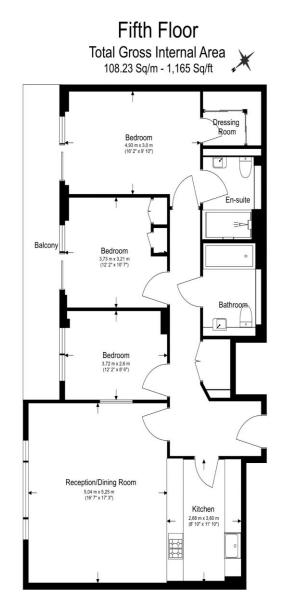

**Dolphin House, Lensbury Avenue, Fulham, SW6** Asking Price: £1,250,000

Situated in Dolphin House, Imperial Wharf is this spacious 3 bedroom, 2 bathroom, 5th floor apartment. Spanning an approximate 1165 square feet, this magnificent apartment has features including extensive floor-to-ceiling windows in the reception room with a door leading to a private balcony that overlooks the communal gardens and river. The balcony can also be accessed from all 3 bedrooms, all of which are well proportioned with good storage. The principal bedroom has an en-suite shower room, as well as a walk-in wardrobe. Additional benefits include wood flooring throughout, comfort cooling and a modern fitted kitchen with integrated appliances.

## **Property Features:**

- Three Bedroom
- Two Bathrooms
- 1165 Square Feet (Approx.)
- Private Balcony
- Right to Park Space
- 24 Hour Concierge Service
- Residential Gym
- Communal Garden
- Imperial Wharf (London Overground Line. Zone 2)

Floor Plan measurements are approximate and are for illustrative purposes only. While we do not doubt the floor plans accuracy, we make no guarantee, warranty or representation as to the accuracy and completeness of the floor plan.