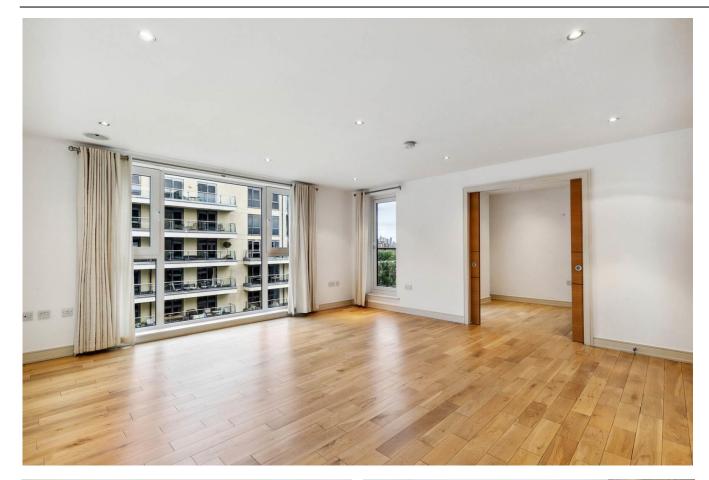

**Dolphin House, Lensbury Avenue, Fulham, SW6** Asking Price: £1,250,000

Situated in Dolphin House, Imperial Wharf is this spacious 3 bedroom, 2 bathroom, 5th floor apartment. Spanning an approximate 1165 square feet, this magnificent apartment has features including extensive floor-to-ceiling windows in the reception room with a door leading to a private balcony that overlooks the communal gardens and river. The balcony can also be accessed from all 3 bedrooms, all of which are well proportioned with good storage. The principal bedroom has an en-suite shower room, as well as a walk-in wardrobe. Additional benefits include wood flooring throughout, comfort cooling and a modern fitted kitchen with integrated appliances.

Located on the north bank of the River Thames in SW6 adjacent to Chelsea Harbour, Imperial Wharf is a luxury riverside complex with on-site amenities including 24-hour concierge, a residents' gym, Tesco, landscaped gardens and a range of cafes and restaurants. A real local community and all the amenities you could wish for, all set within walking distance of the fabulous King's Road, which provides a varied choice of cuisines, cafes, bars and boutiques.