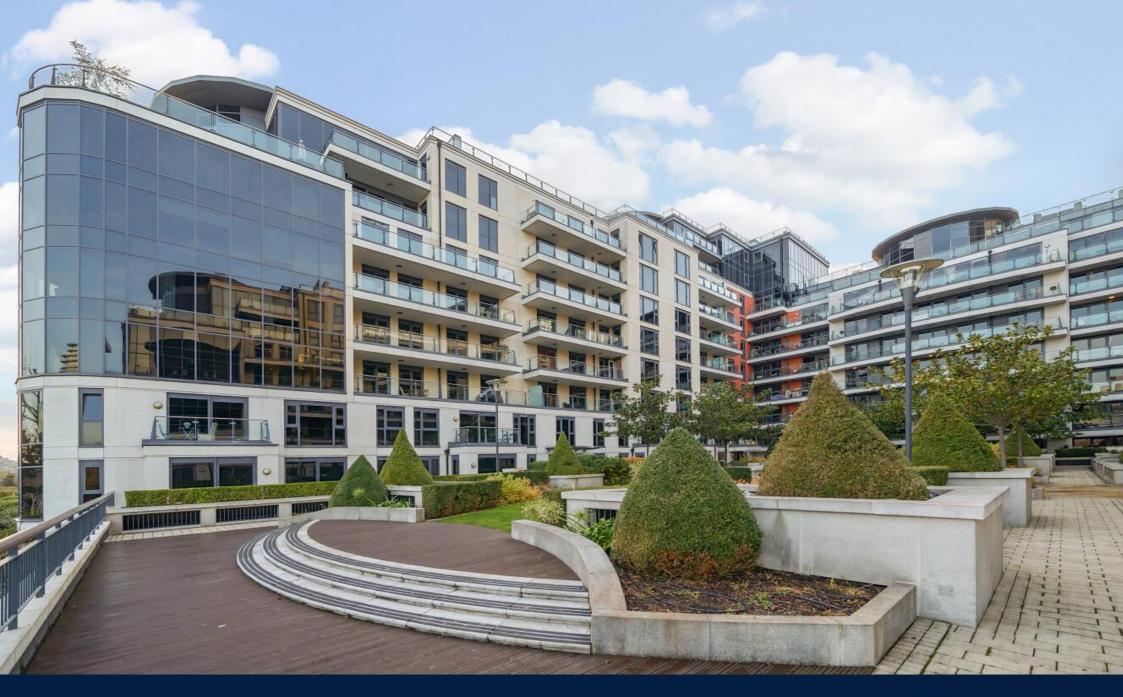

**Dolphin House, Lensbury Avenue, Fulham, SW6** Asking Price: £1,250,000

Situated in Dolphin House, Imperial Wharf is this spacious 3 bedroom, 2 bathroom, 5th floor apartment. Spanning an approximate 1165 square feet, this magnificent apartment has features including extensive floor-to-ceiling windows in the reception room with a door leading to a private balcony that overlooks the communal gardens and river. The balcony can also be accessed from all 3 bedrooms, all of which are well proportioned with good storage. The principal bedroom has an en-suite shower room, as well as a walk-in wardrobe. Additional benefits include wood flooring throughout, comfort cooling and a modern fitted kitchen with integrated appliances.

Located on the north bank of the River Thames in SW6 adjacent to Chelsea Harbour, Imperial Wharf is a luxury riverside complex with on-site amenities including 24-hour concierge, a residents' gym, Tesco, landscaped gardens and a range of cafes and restaurants. A real local community and all the amenities you could wish for, all set within walking distance of the fabulous King's Road, which provides a varied choice of cuisines, cafes, bars and boutiques.