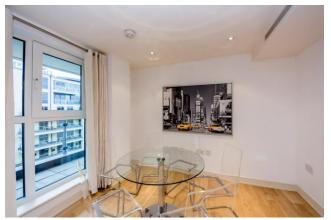

**Dolphin House, Lensbury Avenue, Fulham, SW6** Asking Price: £1,250,000

Situated in Dolphin House, Imperial Wharf is this spacious 3 bedroom, 2 bathroom, 5th floor apartment. Spanning an approximate 1165 square feet, this magnificent apartment has features including extensive floor-to-ceiling windows in the reception room with a door leading to a private balcony that overlooks the communal gardens and river. The balcony can also be accessed from all 3 bedrooms, all of which are well proportioned with good storage. The principal bedroom has an en-suite shower room, as well as a walk-in wardrobe. Additional benefits include wood flooring throughout, comfort cooling and a modern fitted kitchen with integrated appliances.