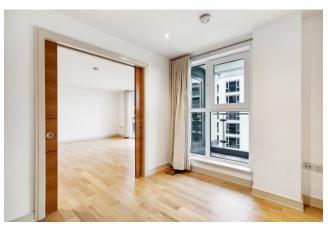

**Dolphin House, Lensbury Avenue, Fulham, SW6** Asking Price: £1,250,000

Situated in Dolphin House, Imperial Wharf is this spacious 3 bedroom, 2 bathroom, 5th floor apartment. Spanning an approximate 1165 square feet, this magnificent apartment has features including extensive floor-to-ceiling windows in the reception room with a door leading to a private balcony that overlooks the communal gardens and river. The balcony can also be accessed from all 3 bedrooms, all of which are well proportioned with good storage. The principal bedroom has an en-suite shower room, as well as a walk-in wardrobe. Additional benefits include wood flooring throughout, comfort cooling and a modern fitted kitchen with integrated appliances.