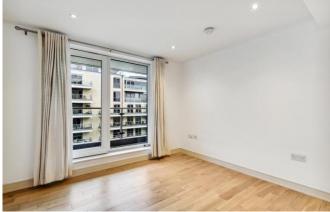

**Dolphin House, Lensbury Avenue, Fulham, SW6** Asking Price: £1,250,000

Situated in Dolphin House, Imperial Wharf is this spacious 3 bedroom, 2 bathroom, 5th floor apartment. Spanning an approximate 1165 square feet, this magnificent apartment has features including extensive floor-to-ceiling windows in the reception room with a door leading to a private balcony that overlooks the communal gardens and river. The balcony can also be accessed from all 3 bedrooms, all of which are well proportioned with good storage. The principal bedroom has an en-suite shower room, as well as a walk-in wardrobe. Additional benefits include wood flooring throughout, comfort cooling and a modern fitted kitchen with integrated appliances.