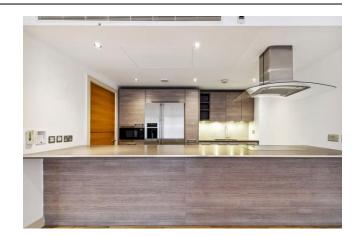

**Dolphin House, Lensbury Avenue, Fulham, SW6** Asking Price: £1,250,000

Situated in Dolphin House, Imperial Wharf is this spacious 3 bedroom, 2 bathroom, 5th floor apartment. Spanning an approximate 1165 square feet, this magnificent apartment has features including extensive floor-to-ceiling windows in the reception room with a door leading to a private balcony that overlooks the communal gardens and river. The balcony can also be accessed from all 3 bedrooms, all of which are well proportioned with good storage. The principal bedroom has an en-suite shower room, as well as a walk-in wardrobe. Additional benefits include wood flooring throughout, comfort cooling and a modern fitted kitchen with integrated appliances.