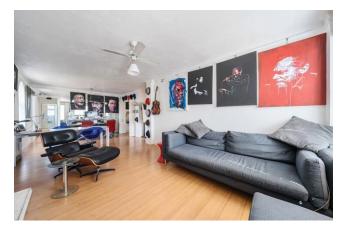

#### ■ 3 Bedroom (s) 🚽 1 Bathroom (s) O- Share of Freehold

This bright, modern and spacious (1041 sq. ft.) 3 bedroom apartment arranged over the first floor of a popular purpose built mansion block. The flat features an impressive 27ft reception room which is ideal for entertaining and opens onto the kitchen which leads to the private balcony overlooking the extensive communal gardens. The main bedroom features a walk-in dressing room and there are two further bedrooms and a four piece family bathroom with a roll-top bath. Off-street parking is available on a first come, first served basis.

## **Property Features:**

- Three Bedrooms
- Reception Room
- Kitchen
- Bathroom
- Balcony
- Communal Gardens
- Off Street Parking (First come first served)
- Share of Freehold
- Chain Free