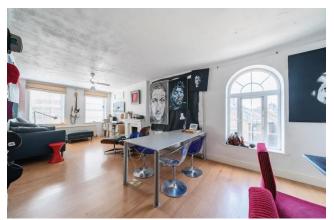

#### ■ 3 Bedroom (s) 🚽 1 Bathroom (s) O- Share of Freehold

This bright, modern and spacious (1041 sq. ft.) 3 bedroom apartment arranged over the first floor of a popular purpose built mansion block. The flat features an impressive 27ft reception room which is ideal for entertaining and opens onto the kitchen which leads to the private balcony overlooking the extensive communal gardens. The main bedroom features a walk-in dressing room and there are two further bedrooms and a four piece family bathroom with a roll-top bath. Off-street parking is available on a first come, first served basis.

## **Property Features:**

- Three Bedrooms
- Reception Room
- Kitchen
- Bathroom
- Balcony
- Communal Gardens
- Off Street Parking (First come first served)
- Share of Freehold
- Chain Free