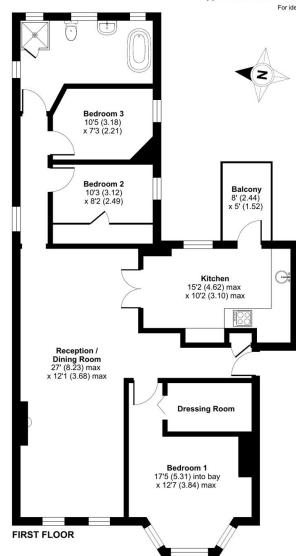

#### ■ 3 Bedroom (s) 🚽 1 Bathroom (s) O- Share of Freehold

This bright, modern and spacious (1041 sq. ft.) 3 bedroom apartment arranged over the first floor of a popular purpose built mansion block. The flat features an impressive 27ft reception room which is ideal for entertaining and opens onto the kitchen which leads to the private balcony overlooking the extensive communal gardens. The main bedroom features a walk-in dressing room and there are two further bedrooms and a four piece family bathroom with a roll-top bath. Off-street parking is available on a first come, first served basis.

## **Property Features:**

- Three Bedrooms
- Reception Room
- Kitchen
- Bathroom
- Balcony
- Communal Gardens
- Off Street Parking (First come first served)
- Share of Freehold
- Chain Free

#### Manor Court Aylmer Road, London, N2

Approximate Area = 1041 sq ft / 96.7 sq m For identification only - Not to scale

|                               |             |      |   | Current | Potentia |
|-------------------------------|-------------|------|---|---------|----------|
| Very energy efficient - lower | r running c | osts |   |         |          |
| (92+)                         |             |      |   |         |          |
| (81-91) <b>B</b>              |             |      |   |         | 81       |
| (69-80)                       |             |      |   | 00      |          |
| (55-68)                       | D           |      |   | 68      |          |
| (39-54)                       | Ε           |      |   |         |          |
| (21-38)                       |             | F    |   |         |          |
| (1-20)                        |             |      | G |         |          |
| Not energy efficient - higher | running c   | osts |   |         |          |

Floor plan produced in accordance with RICS Property Measurement Standards incorporating International Property Measurement Standards (IPMS2 Residential). © nichecorn 2024. Produced for Benham & Revees. REF: 1174995