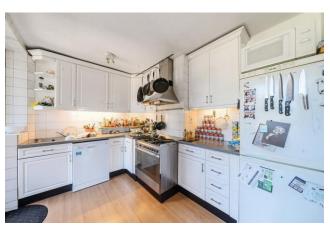

#### ■ 3 Bedroom (s) 🚽 1 Bathroom (s) O- Share of Freehold

This bright, modern and spacious (1041 sq. ft.) 3 bedroom apartment arranged over the first floor of a popular purpose built mansion block. The flat features an impressive 27ft reception room which is ideal for entertaining and opens onto the kitchen which leads to the private balcony overlooking the extensive communal gardens. The main bedroom features a walk-in dressing room and there are two further bedrooms and a four piece family bathroom with a roll-top bath. Off-street parking is available on a first come, first served basis.

## **Property Features:**

- Three Bedrooms
- Reception Room
- Kitchen
- Bathroom
- Balcony
- Communal Gardens
- Off Street Parking (First come first served)
- Share of Freehold
- Chain Free