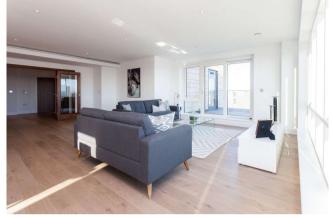

#### Ref# BEA220207

This stunning Elite apartment located on the 8th floor spans a generous living space of 1776 square feet (Approx.) and a large east facing private terrace. The property boasts from a fully integrated kitchen with Siemens appliances, 3 piece bathroom suite with Villeroy & Boch sanitaryware, 3 double bedrooms of which 1 and 2 have built in wardrobes and en-suites. Further benefits include engineered wood flooring to living room and kitchen, carpets to bedrooms, porcelain floor tiles to bathroom, shower room and ensuite.

The Elite specification benefits from superbly designed apartments, with exceptionally high quality fittings, including marble to bathrooms, heated bathroom walls, comfort cooling to bedrooms and living spaces and enhanced kitchen specification including wine coolers.