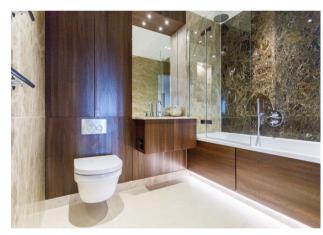

#### Ref# BEA220207

This stunning Elite apartment located on the 8th floor spans a generous living space of 1776 square feet (Approx.) and a large east facing private terrace. The property boasts from a fully integrated kitchen with Siemens appliances, 3 piece bathroom suite with Villeroy & Boch sanitaryware, 3 double bedrooms of which 1 and 2 have built in wardrobes and en-suites. Further benefits include engineered wood flooring to living room and kitchen, carpets to bedrooms, porcelain floor tiles to bathroom, shower room and ensuite.

The Elite specification benefits from superbly designed apartments, with exceptionally high quality fittings, including marble to bathrooms, heated bathroom walls, comfort cooling to bedrooms and living spaces and enhanced kitchen specification including wine coolers.