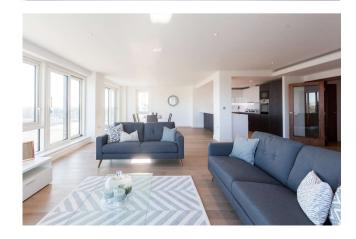

#### Ref# BEA220207

This stunning Elite apartment located on the 8th floor spans a generous living space of 1776 square feet (Approx.) and a large east facing private terrace. The property boasts from a fully integrated kitchen with Siemens appliances, 3 piece bathroom suite with Villeroy & Boch sanitaryware, 3 double bedrooms of which 1 and 2 have built in wardrobes and en-suites. Further benefits include engineered wood flooring to living room and kitchen, carpets to bedrooms, porcelain floor tiles to bathroom, shower room and ensuite.

The Elite specification benefits from superbly designed apartments, with exceptionally high quality fittings, including marble to bathrooms, heated bathroom walls, comfort cooling to bedrooms and living spaces and enhanced kitchen specification including wine coolers.