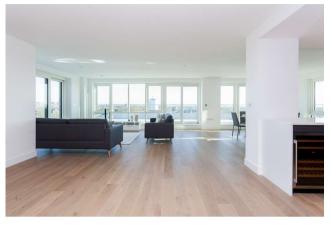

#### Ref# BEA220207

This stunning Elite apartment located on the 8th floor spans a generous living space of 1776 square feet (Approx.) and a large east facing private terrace. The property boasts from a fully integrated kitchen with Siemens appliances, 3 piece bathroom suite with Villeroy & Boch sanitaryware, 3 double bedrooms of which 1 and 2 have built in wardrobes and en-suites. Further benefits include engineered wood flooring to living room and kitchen, carpets to bedrooms, porcelain floor tiles to bathroom, shower room and ensuite.

The Elite specification benefits from superbly designed apartments, with exceptionally high quality fittings, including marble to bathrooms, heated bathroom walls, comfort cooling to bedrooms and living spaces and enhanced kitchen specification including wine coolers.