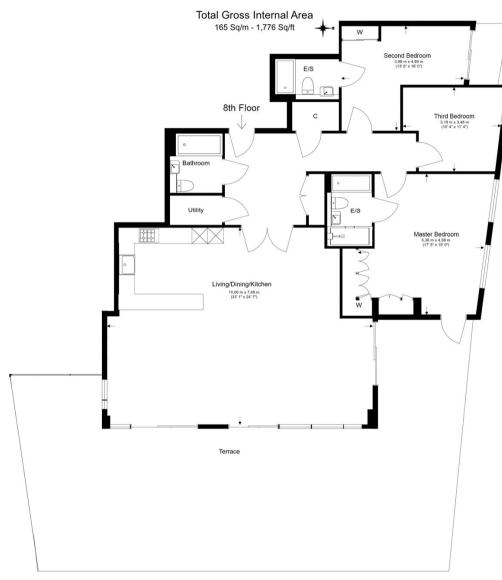

#### Ref# BEA220207

This stunning Elite apartment located on the 8th floor spans a generous living space of 1776 square feet (Approx.) and a large east facing private terrace. The property boasts from a fully integrated kitchen with Siemens appliances, 3 piece bathroom suite with Villeroy & Boch sanitaryware, 3 double bedrooms of which 1 and 2 have built in wardrobes and en-suites. Further benefits include engineered wood flooring to living room and kitchen, carpets to bedrooms, porcelain floor tiles to bathroom, shower room and ensuite.

Floor Plan measurements are approximate and are for illustrative purposes only. While we do not doubt the floor plans accuracy, we make no guarantee, warranty or representation as to the accuracy and completeness of the floor plan.