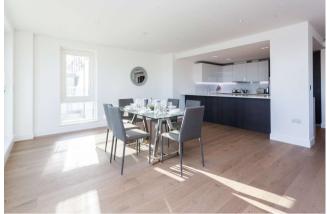

#### Ref# BEA220207

This stunning Elite apartment located on the 8th floor spans a generous living space of 1776 square feet (Approx.) and a large east facing private terrace. The property boasts from a fully integrated kitchen with Siemens appliances, 3 piece bathroom suite with Villeroy & Boch sanitaryware, 3 double bedrooms of which 1 and 2 have built in wardrobes and en-suites. Further benefits include engineered wood flooring to living room and kitchen, carpets to bedrooms, porcelain floor tiles to bathroom, shower room and ensuite.

The Elite specification benefits from superbly designed apartments, with exceptionally high quality fittings, including marble to bathrooms, heated bathroom walls, comfort cooling to bedrooms and living spaces and enhanced kitchen specification including wine coolers.