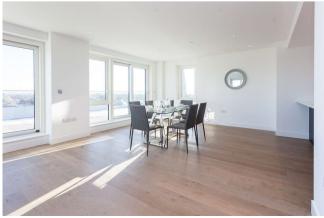

#### Ref# BEA220207

This stunning Elite apartment located on the 8th floor spans a generous living space of 1776 square feet (Approx.) and a large east facing private terrace. The property boasts from a fully integrated kitchen with Siemens appliances, 3 piece bathroom suite with Villeroy & Boch sanitaryware, 3 double bedrooms of which 1 and 2 have built in wardrobes and en-suites. Further benefits include engineered wood flooring to living room and kitchen, carpets to bedrooms, porcelain floor tiles to bathroom, shower room and ensuite.