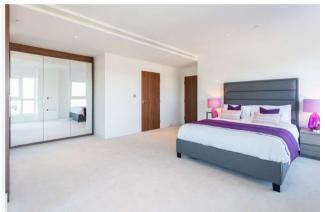

#### Ref# BEA220207

This stunning Elite apartment located on the 8th floor spans a generous living space of 1776 square feet (Approx.) and a large east facing private terrace. The property boasts from a fully integrated kitchen with Siemens appliances, 3 piece bathroom suite with Villeroy & Boch sanitaryware, 3 double bedrooms of which 1 and 2 have built in wardrobes and en-suites. Further benefits include engineered wood flooring to living room and kitchen, carpets to bedrooms, porcelain floor tiles to bathroom, shower room and ensuite.

The Elite specification benefits from superbly designed apartments, with exceptionally high quality fittings, including marble to bathrooms, heated bathroom walls, comfort cooling to bedrooms and living spaces and enhanced kitchen specification including wine coolers.