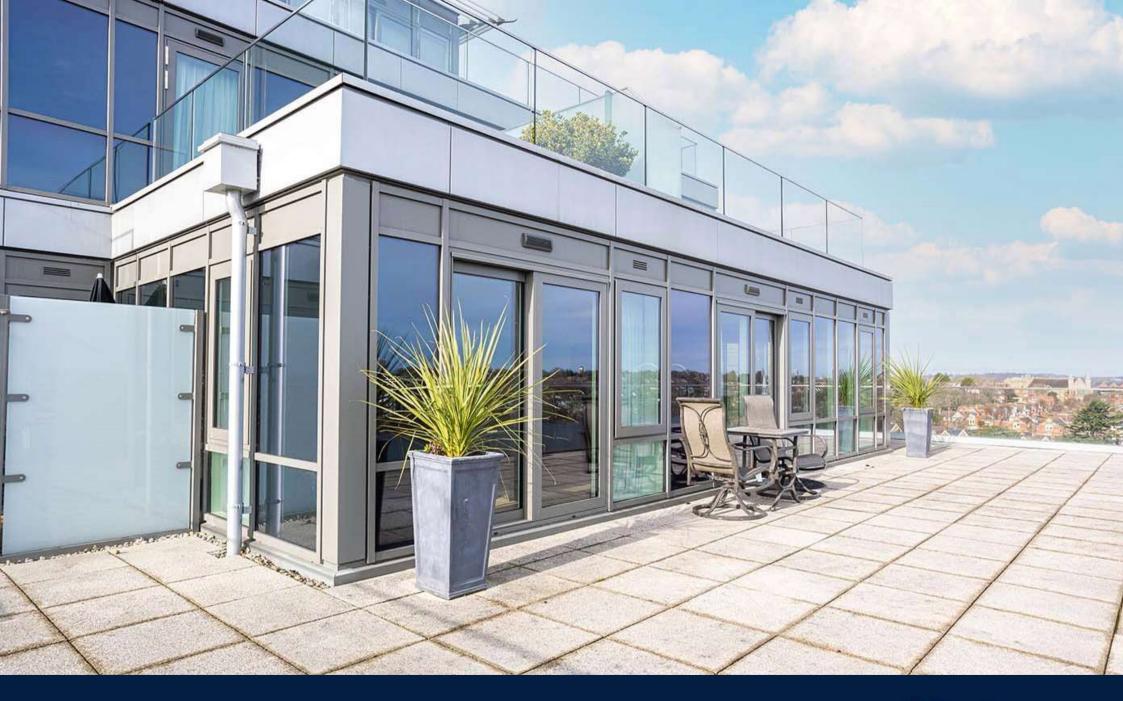

#### Ref# BEA220207

This stunning Elite apartment located on the 8th floor spans a generous living space of 1776 square feet (Approx.) and a large east facing private terrace. The property boasts from a fully integrated kitchen with Siemens appliances, 3 piece bathroom suite with Villeroy & Boch sanitaryware, 3 double bedrooms of which 1 and 2 have built in wardrobes and en-suites. Further benefits include engineered wood flooring to living room and kitchen, carpets to bedrooms, porcelain floor tiles to bathroom, shower room and ensuite.

#### **Property Features:**

- 2 Car Parking Spaces
- • 3 Bedroom Elite Apartment
- 3 Bathrooms
- 8th Floor
- 1776 Square Feet (Approx.)
- Large East Facing Terrace
- Concierge Service
- Residents Only Gym, Swimming Pool & Spa
- Ealing Broadway Station (Zone 3)