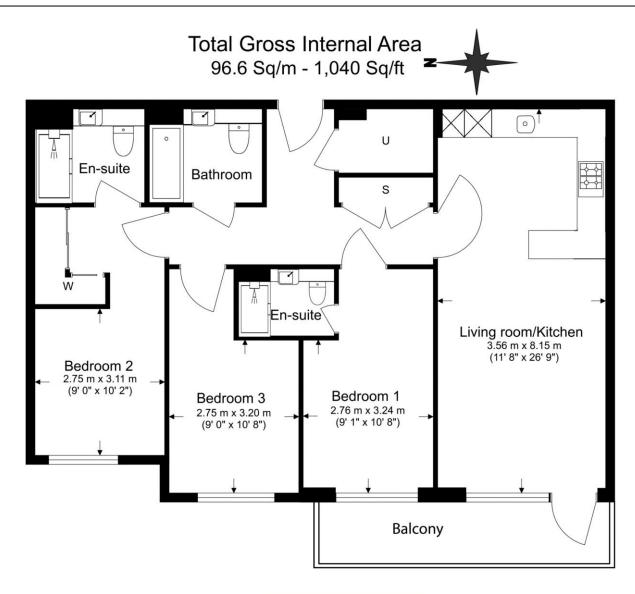

Price Reduced to: £750,000

3 Bedroom (s)

2 Bathroom (s) ← Leasehold

RFF#: BFA240304

A newly completed three bedroom apartment fitted with Berkeley's Premier Specification. This luxurious home spans an impressive 1040 Square feet and is located on the seventh floor of Beaufort Park's latest phase, Fairbank House. Built with a custom designed kitchen with fully integrated Miele appliances, open planned living area with access to the large west facing terrace offering views over the landscaped parkland, three double bedrooms with bedroom one and two benefiting from built in wardrobes and ensuites.

#### **Property Features:**

- Premier Spec Three Bedroom Apartment
- Three Bathrooms
- 7th floor
- 1040 Square feet (Approx.)
- Private Balcony Overlooking Beaufort
  Square
- West Aspect
- Residents Only Gym, Swimming Pool & Spa
- Colindale Tube Station (Northern Line)

Floor Plan measurements are approximate and are for illustrative purposes only. While we do not doubt the floor plans accuracy, we make no guarantee, warranty or representation as to the accuracy and completeness of the floor plan.