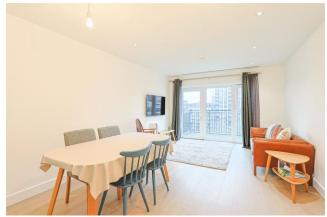

Price Reduced to: £750,000

3 Bedroom (s)

2 Bathroom (s) ← Leasehold

RFF#: BFA240304

A newly completed three bedroom apartment fitted with Berkeley's Premier Specification. This luxurious home spans an impressive 1040 Square feet and is located on the seventh floor of Beaufort Park's latest phase, Fairbank House. Built with a custom designed kitchen with fully integrated Miele appliances, open planned living area with access to the large west facing terrace offering views over the landscaped parkland, three double bedrooms with bedroom one and two benefiting from built in wardrobes and ensuites.

The Premier Specification is the finest of modern apartment living, fitting out your home with the finest details throughout. The added benefits include comfort cooling to the living areas and bedrooms, composite stone kitchen worktops and splashback, stylishly designed bathrooms and ensuites with feature wall tiles and tiled floors, engineered timber flooring to living space, kitchen and hallway.