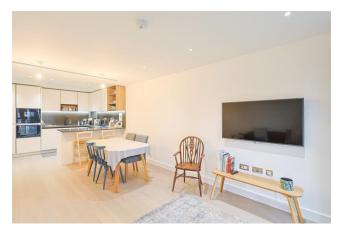

Price Reduced to: £750,000

3 Bedroom (s)

2 Bathroom (s) ← Leasehold

RFF#: BFA240304

A newly completed three bedroom apartment fitted with Berkeley's Premier Specification. This luxurious home spans an impressive 1040 Square feet and is located on the seventh floor of Beaufort Park's latest phase, Fairbank House. Built with a custom designed kitchen with fully integrated Miele appliances, open planned living area with access to the large west facing terrace offering views over the landscaped parkland, three double bedrooms with bedroom one and two benefiting from built in wardrobes and ensuites.

The Premier Specification is the finest of modern apartment living, fitting out your home with the finest details throughout. The added benefits include comfort cooling to the living areas and bedrooms, composite stone kitchen worktops and splashback, stylishly designed bathrooms and ensuites with feature wall tiles and tiled floors, engineered timber flooring to living space, kitchen and hallway.