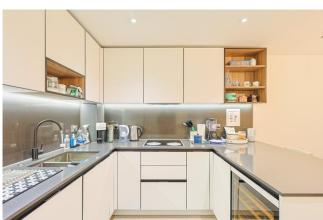

Price Reduced to: £750,000

3 Bedroom (s)

2 Bathroom (s) ← Leasehold

RFF#: BFA240304

A newly completed three bedroom apartment fitted with Berkeley's Premier Specification. This luxurious home spans an impressive 1040 Square feet and is located on the seventh floor of Beaufort Park's latest phase, Fairbank House. Built with a custom designed kitchen with fully integrated Miele appliances, open planned living area with access to the large west facing terrace offering views over the landscaped parkland, three double bedrooms with bedroom one and two benefiting from built in wardrobes and ensuites.

The Premier Specification is the finest of modern apartment living, fitting out your home with the finest details throughout. The added benefits include comfort cooling to the living areas and bedrooms, composite stone kitchen worktops and splashback, stylishly designed bathrooms and ensuites with feature wall tiles and tiled floors, engineered timber flooring to living space, kitchen and hallway.