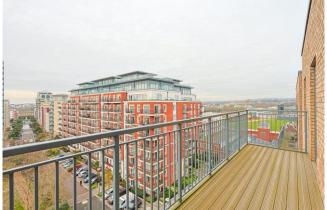

Price Reduced to: £750,000

3 Bedroom (s)

2 Bathroom (s) ← Leasehold

RFF#: BFA240304

A newly completed three bedroom apartment fitted with Berkeley's Premier Specification. This luxurious home spans an impressive 1040 Square feet and is located on the seventh floor of Beaufort Park's latest phase, Fairbank House. Built with a custom designed kitchen with fully integrated Miele appliances, open planned living area with access to the large west facing terrace offering views over the landscaped parkland, three double bedrooms with bedroom one and two benefiting from built in wardrobes and ensuites.

#### **Property Features:**

- Premier Spec Three Bedroom Apartment
- Three Bathrooms
- 7th floor
- 1040 Square feet (Approx.)
- Private Balcony Overlooking Beaufort
  Square
- West Aspect
- Residents Only Gym, Swimming Pool & Spa
- Colindale Tube Station (Northern Line)