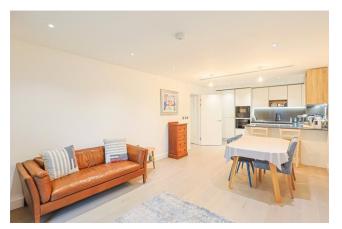

Price Reduced to: £750,000

3 Bedroom (s)

2 Bathroom (s) ← Leasehold

RFF#: BFA240304

A newly completed three bedroom apartment fitted with Berkeley's Premier Specification. This luxurious home spans an impressive 1040 Square feet and is located on the seventh floor of Beaufort Park's latest phase, Fairbank House. Built with a custom designed kitchen with fully integrated Miele appliances, open planned living area with access to the large west facing terrace offering views over the landscaped parkland, three double bedrooms with bedroom one and two benefiting from built in wardrobes and ensuites.

The Premier Specification is the finest of modern apartment living, fitting out your home with the finest details throughout. The added benefits include comfort cooling to the living areas and bedrooms, composite stone kitchen worktops and splashback, stylishly designed bathrooms and ensuites with feature wall tiles and tiled floors, engineered timber flooring to living space, kitchen and hallway.