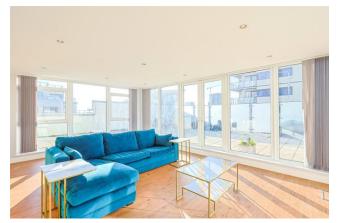

#### REF#: BEA240280

Situated on the seventh floor of Amelia House in the highly desirable Beaufort Park development is this three bedroom penthouse spanning an impressive 1188 square feet (approx.). The apartment boasts a custom designed kitchen with integrated Neff appliances and a separate island offering ample storage, the kitchen diner is flooded with natural light with its triple aspect and access to the large private roof terrace, perfect for entertaining. All three bedrooms are carpeted with bedroom one and three having direct access to the terrace, bedroom one has the further benefit of built in wardrobes and a ensuite shower room. The ensuite and family bathroom are stylishly fitted with Villeroy & Boch chinaware. Further benefits of this immaculate apartment is the right to park for one vehicle and no onward selling chain.