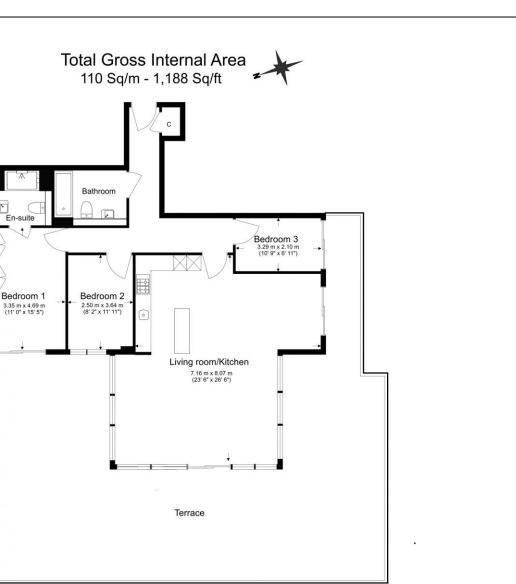

#### REF#: BEA240280

Situated on the seventh floor of Amelia House in the highly desirable Beaufort Park development is this three bedroom penthouse spanning an impressive 1188 square feet (approx.). The apartment boasts a custom designed kitchen with integrated Neff appliances and a separate island offering ample storage, the kitchen diner is flooded with natural light with its triple aspect and access to the large private roof terrace, perfect for entertaining. All three bedrooms are carpeted with bedroom one and three having direct access to the terrace, bedroom one has the further benefit of built in wardrobes and a ensuite shower room. The ensuite and family bathroom are stylishly fitted with Villeroy & Boch chinaware. Further benefits of this immaculate apartment is the right to park for one vehicle and no onward selling chain.

### **Property Features:**

- Three Bedroom Penthouse
- Two Bathrooms
- Seventh Floor
- 1188 Square Feet (Approx.)
- Private West Facing Roof Terrace
- Right To Park For One Car
- Residents Gym, Swimming Pool & Spa Facilities
- Colindale Tube Station (Northern Line)

## Boulevard Drive, Beaufort Park, Colindale, NW9

Floor Plan measurements are approximate and are for illustrative purposes only. While we do not doubt the floor plans accuracy, we make no guarantee, warranty or representation as to the accuracy and completeness of the floor plan.