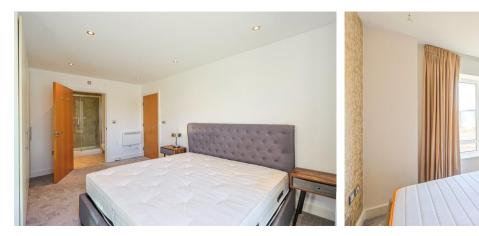

#### REF#: BEA240280

Situated on the seventh floor of Amelia House in the highly desirable Beaufort Park development is this three bedroom penthouse spanning an impressive 1188 square feet (approx.). The apartment boasts a custom designed kitchen with integrated Neff appliances and a separate island offering ample storage, the kitchen diner is flooded with natural light with its triple aspect and access to the large private roof terrace, perfect for entertaining. All three bedrooms are carpeted with bedroom one and three having direct access to the terrace, bedroom one has the further benefit of built in wardrobes and a ensuite shower room. The ensuite and family bathroom are stylishly fitted with Villeroy & Boch chinaware. Further benefits of this immaculate apartment is the right to park for one vehicle and no onward selling chain.

### **Property Features:**

- Three Bedroom Penthouse
- Two Bathrooms
- Seventh Floor
- 1188 Square Feet (Approx.)
- Private West Facing Roof Terrace
- Right To Park For One Car
- Residents Gym, Swimming Pool & Spa Facilities
- Colindale Tube Station (Northern Line)