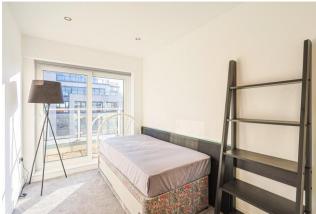

#### REF#: BEA240280

Situated on the seventh floor of Amelia House in the highly desirable Beaufort Park development is this three bedroom penthouse spanning an impressive 1188 square feet (approx.). The apartment boasts a custom designed kitchen with integrated Neff appliances and a separate island offering ample storage, the kitchen diner is flooded with natural light with its triple aspect and access to the large private roof terrace, perfect for entertaining. All three bedrooms are carpeted with bedroom one and three having direct access to the terrace, bedroom one has the further benefit of built in wardrobes and a ensuite shower room. The ensuite and family bathroom are stylishly fitted with Villeroy & Boch chinaware. Further benefits of this immaculate apartment is the right to park for one vehicle and no onward selling chain.

### **Property Features:**

- Three Bedroom Penthouse
- Two Bathrooms
- Seventh Floor
- 1188 Square Feet (Approx.)
- Private West Facing Roof Terrace
- Right To Park For One Car
- Residents Gym, Swimming Pool & Spa Facilities
- Colindale Tube Station (Northern Line)