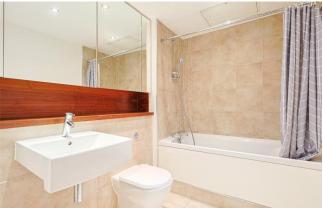

#### REF#: BEA240280

Situated on the seventh floor of Amelia House in the highly desirable Beaufort Park development is this three bedroom penthouse spanning an impressive 1188 square feet (approx.). The apartment boasts a custom designed kitchen with integrated Neff appliances and a separate island offering ample storage, the kitchen diner is flooded with natural light with its triple aspect and access to the large private roof terrace, perfect for entertaining. All three bedrooms are carpeted with bedroom one and three having direct access to the terrace, bedroom one has the further benefit of built in wardrobes and a ensuite shower room. The ensuite and family bathroom are stylishly fitted with Villeroy & Boch chinaware. Further benefits of this immaculate apartment is the right to park for one vehicle and no onward selling chain.