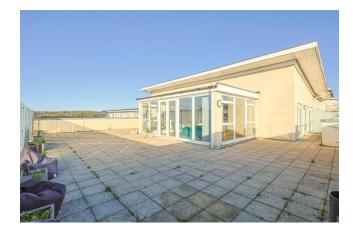

#### REF#: BEA240280

Situated on the seventh floor of Amelia House in the highly desirable Beaufort Park development is this three bedroom penthouse spanning an impressive 1188 square feet (approx.). The apartment boasts a custom designed kitchen with integrated Neff appliances and a separate island offering ample storage, the kitchen diner is flooded with natural light with its triple aspect and access to the large private roof terrace, perfect for entertaining. All three bedrooms are carpeted with bedroom one and three having direct access to the terrace, bedroom one has the further benefit of built in wardrobes and a ensuite shower room. The ensuite and family bathroom are stylishly fitted with Villeroy & Boch chinaware. Further benefits of this immaculate apartment is the right to park for one vehicle and no onward selling chain.

### **Property Features:**

- Three Bedroom Penthouse
- Two Bathrooms
- Seventh Floor
- 1188 Square Feet (Approx.)
- Private West Facing Roof Terrace
- Right To Park For One Car
- Residents Gym, Swimming Pool & Spa Facilities
- Colindale Tube Station (Northern Line)