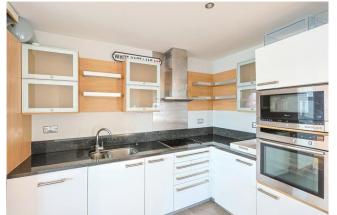

#### REF#: BEA240280

Situated on the seventh floor of Amelia House in the highly desirable Beaufort Park development is this three bedroom penthouse spanning an impressive 1188 square feet (approx.). The apartment boasts a custom designed kitchen with integrated Neff appliances and a separate island offering ample storage, the kitchen diner is flooded with natural light with its triple aspect and access to the large private roof terrace, perfect for entertaining. All three bedrooms are carpeted with bedroom one and three having direct access to the terrace, bedroom one has the further benefit of built in wardrobes and a ensuite shower room. The ensuite and family bathroom are stylishly fitted with Villeroy & Boch chinaware. Further benefits of this immaculate apartment is the right to park for one vehicle and no onward selling chain.