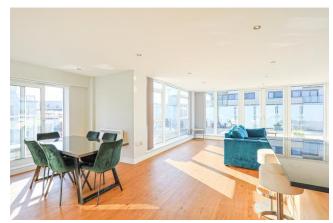

#### REF#: BEA240280

Situated on the seventh floor of Amelia House in the highly desirable Beaufort Park development is this three bedroom penthouse spanning an impressive 1188 square feet (approx.). The apartment boasts a custom designed kitchen with integrated Neff appliances and a separate island offering ample storage, the kitchen diner is flooded with natural light with its triple aspect and access to the large private roof terrace, perfect for entertaining. All three bedrooms are carpeted with bedroom one and three having direct access to the terrace, bedroom one has the further benefit of built in wardrobes and a ensuite shower room. The ensuite and family bathroom are stylishly fitted with Villeroy & Boch chinaware. Further benefits of this immaculate apartment is the right to park for one vehicle and no onward selling chain.