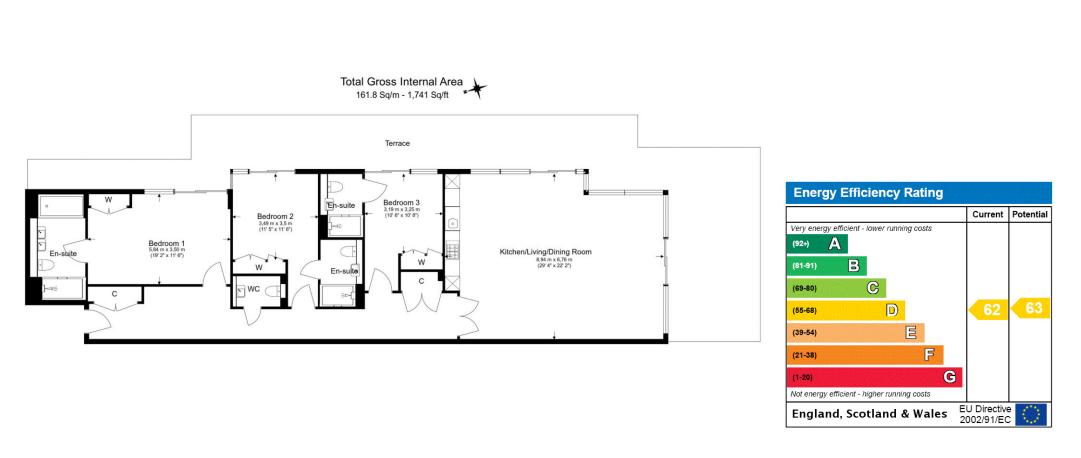

### **Property Features:**

- "Platinum" Spec Penthouse
- Double Garage
- Large Private Terrace
- Three Bedrooms
- Three Bathrooms
- 1741 Square Feet (Approx.)
- 8th Floor
- Luxury Residents Facilities

## Boulevard Drive, Beaufort Park, Colindale, NW9

& Benham Reeves

Floor Plan measurements are approximate and are for illustrative purposes only. While we do not doubt the floor plans accuracy, we make no guarantee, warranty or representation as to the accuracy and completeness of the floor plan.

### **Terms & Conditions:**

These particulars are for guidance purposes only and do not form part of an offer or contract.

| Price Reduced<br>to: | £1,180,000                                                                              |
|----------------------|-----------------------------------------------------------------------------------------|
| Tenure:              | Leasehold<br>Expires 24/12/3004<br>Approximately 980 Years Remaining                    |
| Ground Rent:         | £550.00 (per annum)<br>For the year of 2024<br>Next Review: 2025<br>Next Increase: 100% |
| Service Charge:      | £11,229.20 approx. (per annum)<br>For the year of 2024                                  |