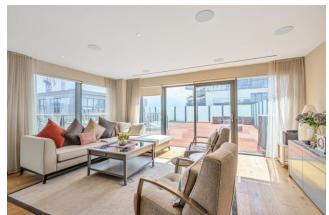

#### REF#: BEA230118

The platinum spec delivered by St. George offers the finest living in Beaufort Park. The luxurious rooftop penthouse is built up with a custom designed kitchen with back painted glass splashbacks, stone worktops, chrome finished Vado Spring tap and is fully integrated with Miele appliances including wine cooler and microwave. The open planned living offers engineered timber flooring and integrated Sonos multi room audio system with docking station, ceiling speakers with remote control. The living room is also flooded with natural light from its southernly and eastern aspect with access to a large private terrace. The three double bedrooms are carpeted and benefit from fitted wardrobes, stylish ensuites, and access to outdoor space. The ensuites consist of natural stone panelling, feature heated wall panel with chrome robe hooks and towel rail, ceramic floor tiles with underfloor heating. In addition, this amazing apartment offers air conditioning to living Space and bedrooms, chrome downlighters throughout with dimmer switches, and a double garage located in the gated carpark.

### **Property Features:**

- "Platinum" Spec Penthouse
- Double Garage
- Large Private Terrace
- Three Bedrooms
- Three Bathrooms
- 1741 Square Feet (Approx.)
- 8th Floor
- Luxury Residents Facilities