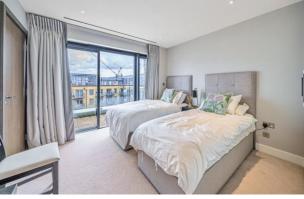

#### REF#: BEA230118

The platinum spec delivered by St. George offers the finest living in Beaufort Park. The luxurious rooftop penthouse is built up with a custom designed kitchen with back painted glass splashbacks, stone worktops, chrome finished Vado Spring tap and is fully integrated with Miele appliances including wine cooler and microwave. The open planned living offers engineered timber flooring and integrated Sonos multi room audio system with docking station, ceiling speakers with remote control. The living room is also flooded with natural light from its southernly and eastern aspect with access to a large private terrace. The three double bedrooms are carpeted and benefit from fitted wardrobes, stylish ensuites, and access to outdoor space. The ensuites consist of natural stone panelling, feature heated wall panel with chrome robe hooks and towel rail, ceramic floor tiles with underfloor heating. In addition, this amazing apartment offers air conditioning to living Space and bedrooms, chrome downlighters throughout with dimmer switches, and a double garage located in the gated carpark.

### **Property Features:**

- "Platinum" Spec Penthouse
- Double Garage
- Large Private Terrace
- Three Bedrooms
- Three Bathrooms
- 1741 Square Feet (Approx.)
- 8th Floor
- Luxury Residents Facilities