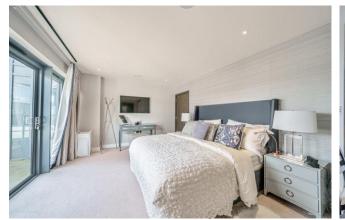

#### REF#: BEA230118

The platinum spec delivered by St. George offers the finest living in Beaufort Park. The luxurious rooftop penthouse is built up with a custom designed kitchen with back painted glass splashbacks, stone worktops, chrome finished Vado Spring tap and is fully integrated with Miele appliances including wine cooler and microwave. The open planned living offers engineered timber flooring and integrated Sonos multi room audio system with docking station, ceiling speakers with remote control. The living room is also flooded with natural light from its southernly and eastern aspect with access to a large private terrace. The three double bedrooms are carpeted and benefit from fitted wardrobes, stylish ensuites, and access to outdoor space. The ensuites consist of natural stone panelling, feature heated wall panel with chrome robe hooks and towel rail, ceramic floor tiles with underfloor heating. In addition, this amazing apartment offers air conditioning to living Space and bedrooms, chrome downlighters throughout with dimmer switches, and a double garage located in the gated carpark.

### **Property Features:**

- "Platinum" Spec Penthouse
- Double Garage
- Large Private Terrace
- Three Bedrooms
- Three Bathrooms
- 1741 Square Feet (Approx.)
- 8th Floor
- Luxury Residents Facilities