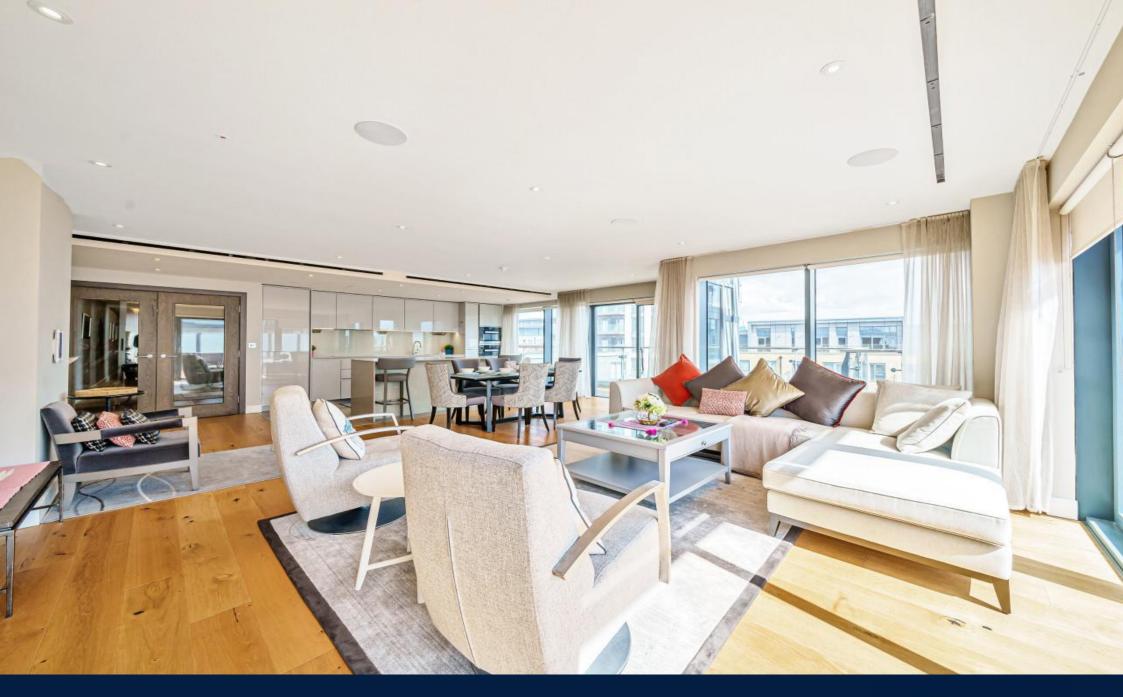

#### REF#: BEA230118

The platinum spec delivered by St. George offers the finest living in Beaufort Park. The luxurious rooftop penthouse is built up with a custom designed kitchen with back painted glass splashbacks, stone worktops, chrome finished Vado Spring tap and is fully integrated with Miele appliances including wine cooler and microwave. The open planned living offers engineered timber flooring and integrated Sonos multi room audio system with docking station, ceiling speakers with remote control. The living room is also flooded with natural light from its southernly and eastern aspect with access to a large private terrace. The three double bedrooms are carpeted and benefit from fitted wardrobes, stylish ensuites, and access to outdoor space. The ensuites consist of natural stone panelling, feature heated wall panel with chrome robe hooks and towel rail, ceramic floor tiles with underfloor heating. In addition, this amazing apartment offers air conditioning to living Space and bedrooms, chrome downlighters throughout with dimmer switches, and a double garage located in the gated carpark.

### **Property Features:**

- "Platinum" Spec Penthouse
- Double Garage
- Large Private Terrace
- Three Bedrooms
- Three Bathrooms
- 1741 Square Feet (Approx.)
- 8th Floor
- Luxury Residents Facilities