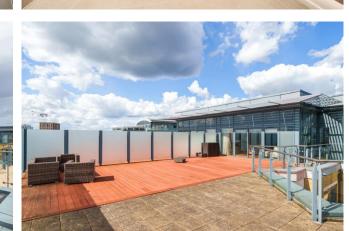

#### REF#: BEA230118

The platinum spec delivered by St. George offers the finest living in Beaufort Park. The luxurious rooftop penthouse is built up with a custom designed kitchen with back painted glass splashbacks, stone worktops, chrome finished Vado Spring tap and is fully integrated with Miele appliances including wine cooler and microwave. The open planned living offers engineered timber flooring and integrated Sonos multi room audio system with docking station, ceiling speakers with remote control. The living room is also flooded with natural light from its southernly and eastern aspect with access to a large private terrace. The three double bedrooms are carpeted and benefit from fitted wardrobes, stylish ensuites, and access to outdoor space. The ensuites consist of natural stone panelling, feature heated wall panel with chrome robe hooks and towel rail, ceramic floor tiles with underfloor heating. In addition, this amazing apartment offers air conditioning to living Space and bedrooms, chrome downlighters throughout with dimmer switches, and a double garage located in the gated carpark.

### **Property Features:**

- "Platinum" Spec Penthouse
- Double Garage
- Large Private Terrace
- Three Bedrooms
- Three Bathrooms
- 1741 Square Feet (Approx.)
- 8th Floor
- Luxury Residents Facilities