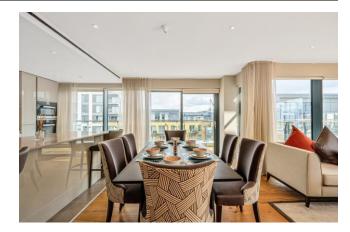

#### REF#: BEA230118

The platinum spec delivered by St. George offers the finest living in Beaufort Park. The luxurious rooftop penthouse is built up with a custom designed kitchen with back painted glass splashbacks, stone worktops, chrome finished Vado Spring tap and is fully integrated with Miele appliances including wine cooler and microwave. The open planned living offers engineered timber flooring and integrated Sonos multi room audio system with docking station, ceiling speakers with remote control. The living room is also flooded with natural light from its southernly and eastern aspect with access to a large private terrace. The three double bedrooms are carpeted and benefit from fitted wardrobes, stylish ensuites, and access to outdoor space. The ensuites consist of natural stone panelling, feature heated wall panel with chrome robe hooks and towel rail, ceramic floor tiles with underfloor heating. In addition, this amazing apartment offers air conditioning to living Space and bedrooms, chrome downlighters throughout with dimmer switches, and a double garage located in the gated carpark.