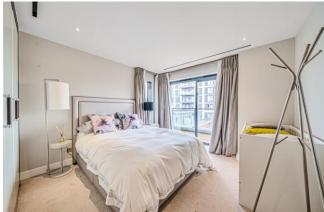

#### REF#: BEA230118

The platinum spec delivered by St. George offers the finest living in Beaufort Park. The luxurious rooftop penthouse is built up with a custom designed kitchen with back painted glass splashbacks, stone worktops, chrome finished Vado Spring tap and is fully integrated with Miele appliances including wine cooler and microwave. The open planned living offers engineered timber flooring and integrated Sonos multi room audio system with docking station, ceiling speakers with remote control. The living room is also flooded with natural light from its southernly and eastern aspect with access to a large private terrace. The three double bedrooms are carpeted and benefit from fitted wardrobes, stylish ensuites, and access to outdoor space. The ensuites consist of natural stone panelling, feature heated wall panel with chrome robe hooks and towel rail, ceramic floor tiles with underfloor heating. In addition, this amazing apartment offers air conditioning to living Space and bedrooms, chrome downlighters throughout with dimmer switches, and a double garage located in the gated carpark.

### **Property Features:**

- "Platinum" Spec Penthouse
- Double Garage
- Large Private Terrace
- Three Bedrooms
- Three Bathrooms
- 1741 Square Feet (Approx.)
- 8th Floor
- Luxury Residents Facilities