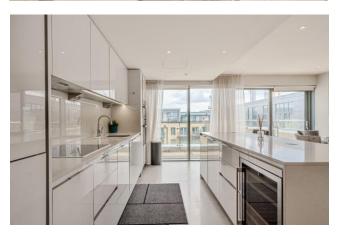

#### REF#: BEA230118

The platinum spec delivered by St. George offers the finest living in Beaufort Park. The luxurious rooftop penthouse is built up with a custom designed kitchen with back painted glass splashbacks, stone worktops, chrome finished Vado Spring tap and is fully integrated with Miele appliances including wine cooler and microwave. The open planned living offers engineered timber flooring and integrated Sonos multi room audio system with docking station, ceiling speakers with remote control. The living room is also flooded with natural light from its southernly and eastern aspect with access to a large private terrace. The three double bedrooms are carpeted and benefit from fitted wardrobes, stylish ensuites, and access to outdoor space. The ensuites consist of natural stone panelling, feature heated wall panel with chrome robe hooks and towel rail, ceramic floor tiles with underfloor heating. In addition, this amazing apartment offers air conditioning to living Space and bedrooms, chrome downlighters throughout with dimmer switches, and a double garage located in the gated carpark.