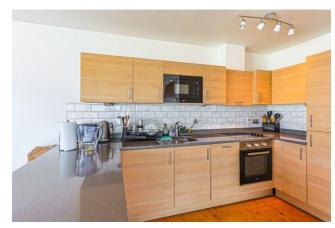

#### REF#: BEA220159

Situated on the sixth floor of Arctic House in the highly desirable Beaufort Park development is this three bedroom apartment spanning an impressive 881 square feet (approx.). The apartment boasts a custom designed kitchen with integrated appliances. The kitchen diner is flooded with natural light with its double aspect and access to the large private terrace, perfect for entertaining. All three bedrooms are carpeted with bedroom one having the added benefit of built in wardrobes, direct access to the terrace and a private ensuite shower room. The ensuite and family bathroom are stylishly fitted with Villeroy & Boch chinaware. Further benefits of this immaculate apartment is the right to park for one vehicle and no onward selling chain.