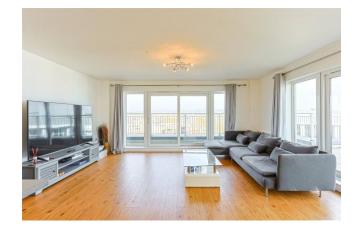

#### REF#: BEA220159

Situated on the sixth floor of Arctic House in the highly desirable Beaufort Park development is this three bedroom apartment spanning an impressive 881 square feet (approx.). The apartment boasts a custom designed kitchen with integrated appliances. The kitchen diner is flooded with natural light with its double aspect and access to the large private terrace, perfect for entertaining. All three bedrooms are carpeted with bedroom one having the added benefit of built in wardrobes, direct access to the terrace and a private ensuite shower room. The ensuite and family bathroom are stylishly fitted with Villeroy & Boch chinaware. Further benefits of this immaculate apartment is the right to park for one vehicle and no onward selling chain.

### **Property Features:**

- Secure Parking
- Three Bedroom Apartment
- Two Bathrooms
- 881 Square Feet (Approx.)
- Sixth Floor
- Private Terrace
- Residents' Gym, Swimming Pool & Spa Facilities
- Colindale Underground Station (Northern Line)