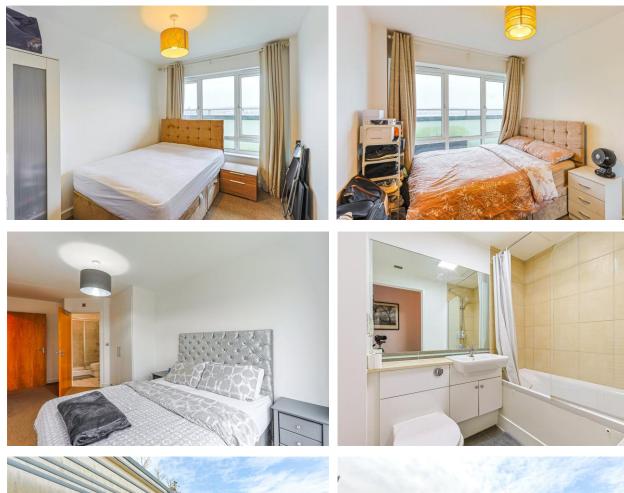

#### REF#: BEA220159

Situated on the sixth floor of Arctic House in the highly desirable Beaufort Park development is this three bedroom apartment spanning an impressive 881 square feet (approx.). The apartment boasts a custom designed kitchen with integrated appliances. The kitchen diner is flooded with natural light with its double aspect and access to the large private terrace, perfect for entertaining. All three bedrooms are carpeted with bedroom one having the added benefit of built in wardrobes, direct access to the terrace and a private ensuite shower room. The ensuite and family bathroom are stylishly fitted with Villeroy & Boch chinaware. Further benefits of this immaculate apartment is the right to park for one vehicle and no onward selling chain.

### **Property Features:**

- Secure Parking
- Three Bedroom Apartment
- Two Bathrooms
- 881 Square Feet (Approx.)
- Sixth Floor
- Private Terrace
- Residents' Gym, Swimming Pool & Spa Facilities
- Colindale Underground Station (Northern Line)