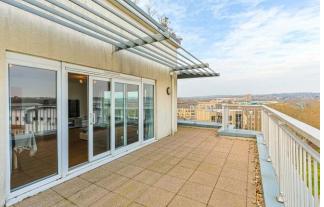

#### REF#: BEA220159

Situated on the sixth floor of Arctic House in the highly desirable Beaufort Park development is this three bedroom apartment spanning an impressive 881 square feet (approx.). The apartment boasts a custom designed kitchen with integrated appliances. The kitchen diner is flooded with natural light with its double aspect and access to the large private terrace, perfect for entertaining. All three bedrooms are carpeted with bedroom one having the added benefit of built in wardrobes, direct access to the terrace and a private ensuite shower room. The ensuite and family bathroom are stylishly fitted with Villeroy & Boch chinaware. Further benefits of this immaculate apartment is the right to park for one vehicle and no onward selling chain.

### **Property Features:**

- Secure Parking
- Three Bedroom Apartment
- Two Bathrooms
- 881 Square Feet (Approx.)
- Sixth Floor
- Private Terrace
- Residents' Gym, Swimming Pool & Spa Facilities
- Colindale Underground Station (Northern Line)