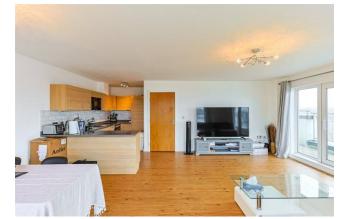

#### REF#: BEA220159

Situated on the sixth floor of Arctic House in the highly desirable Beaufort Park development is this three bedroom apartment spanning an impressive 881 square feet (approx.). The apartment boasts a custom designed kitchen with integrated appliances. The kitchen diner is flooded with natural light with its double aspect and access to the large private terrace, perfect for entertaining. All three bedrooms are carpeted with bedroom one having the added benefit of built in wardrobes, direct access to the terrace and a private ensuite shower room. The ensuite and family bathroom are stylishly fitted with Villeroy & Boch chinaware. Further benefits of this immaculate apartment is the right to park for one vehicle and no onward selling chain.

### **Property Features:**

- Secure Parking
- Three Bedroom Apartment
- Two Bathrooms
- 881 Square Feet (Approx.)
- Sixth Floor
- Private Terrace
- Residents' Gym, Swimming Pool & Spa Facilities
- Colindale Underground Station (Northern Line)