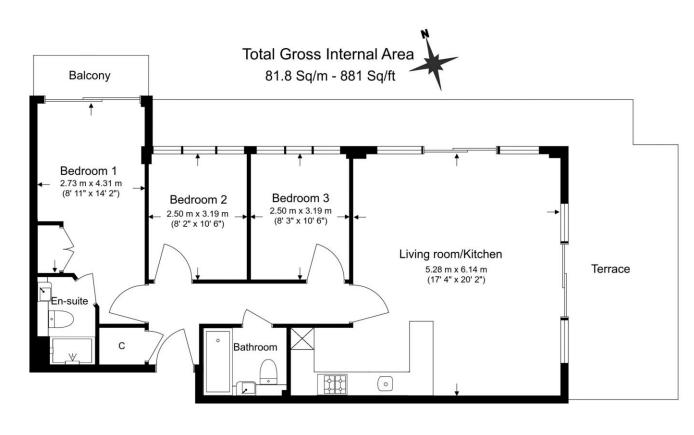

# Heritage Avenue, Beaufort Park, Colindale, NW9

Floor Plan measurements are approximate and are for illustrative purposes only. While we do not doubt the floor plans accuracy, we make no guarantee, warranty or representation as to the accuracy and completeness of the floor plan.