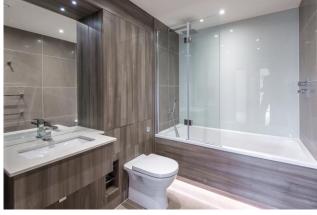

#### REF#: BEA200130

Situated on the seventh floor of the prestigious Carvel House is this premier spec three bedroom apartment built up of an impressive circa. 959 square feet. This luxurious apartment boasts from a custom designed kitchen with back painted glass splashbacks and is fully integrated with Siemens appliances. The open planned living room has ample room for entertaining and dining, and offers direct access to a private balcony overlooking the beautifully landscaped gardens. All three well sized bedrooms are carpeted with bedroom one and two benefiting from built in wardrobes. Bedroom two has the added benefit of a private balcony overlooking the residents courtyard with bedroom one having the further luxury of a ensuite shower room, the en-suite and family bathroom benefit from enlarged feature wall tiles, Vado chrome finished mixer set to shower enclosure and a feature mirrored vanity cabinet.

The apartment is upgraded to St Georges Premier Spec which includes the luxury of comfort cooling to living space and bedrooms, flush finished veneer internal doors with clear glazed panel to living space, engineered timber flooring to living space, kitchen and hallway, under floor heated tiling to bathroom and En-Suite, and SONOS audio system throughout the apartment.