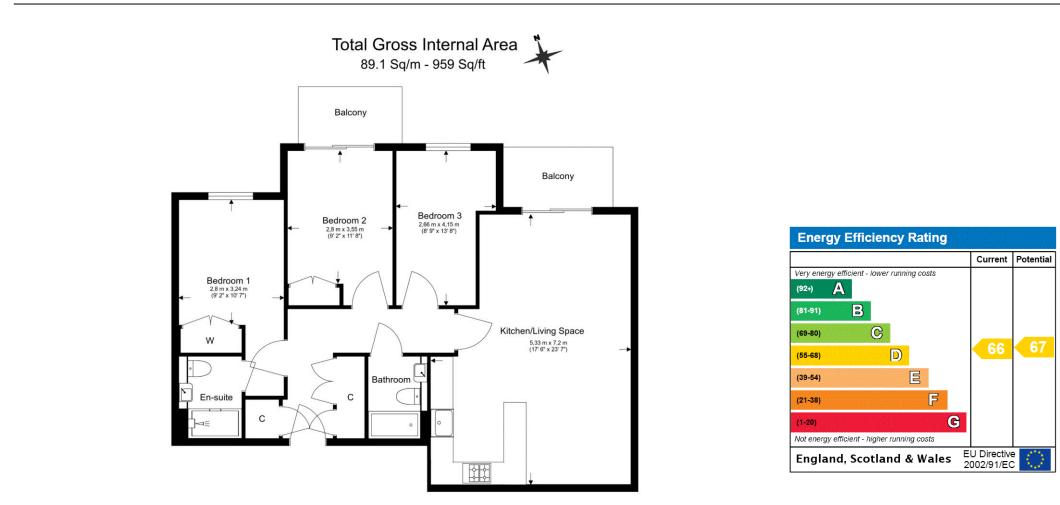

### **Property Features:**

- Three Bedroom Premier Spec Apartment
- 959 Square Feet (Approx.)
- Secure Underground Parking
- Seventh Floor
- Two Private Balconies Overlooking Landscaped Gardens
- Residents Only Gym, Swimming Pool & Spa
- Colindale Tube Station (Northern Line)
- Chain Free

# Aerodrome Road, Beaufort Park, Colindale, NW9

& Benham Reeves

Floor Plan measurements are approximate and are for illustrative purposes only. While we do not doubt the floor plans accuracy, we make no guarantee, warranty or representation as to the accuracy and completeness of the floor plan.