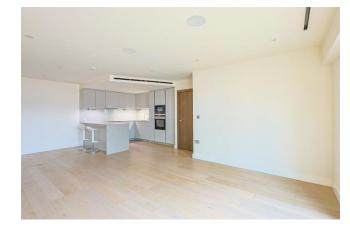

#### REF#: BEA200130

Situated on the seventh floor of the prestigious Carvel House is this premier spec three bedroom apartment built up of an impressive circa. 959 square feet. This luxurious apartment boasts from a custom designed kitchen with back painted glass splashbacks and is fully integrated with Siemens appliances. The open planned living room has ample room for entertaining and dining, and offers direct access to a private balcony overlooking the beautifully landscaped gardens. All three well sized bedrooms are carpeted with bedroom one and two benefiting from built in wardrobes. Bedroom two has the added benefit of a private balcony overlooking the residents courtyard with bedroom one having the further luxury of a ensuite shower room, the en-suite and family bathroom benefit from enlarged feature wall tiles, Vado chrome finished mixer set to shower enclosure and a feature mirrored vanity cabinet.

The apartment is upgraded to St Georges Premier Spec which includes the luxury of comfort cooling to living space and bedrooms, flush finished veneer internal doors with clear glazed panel to living space, engineered timber flooring to living space, kitchen and hallway, under floor heated tiling to bathroom and En-Suite, and SONOS audio system throughout the apartment.