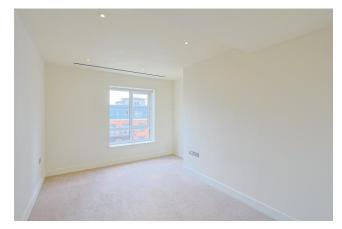

#### REF#: BEA200130

Situated on the seventh floor of the prestigious Carvel House is this premier spec three bedroom apartment built up of an impressive circa. 959 square feet. This luxurious apartment boasts from a custom designed kitchen with back painted glass splashbacks and is fully integrated with Siemens appliances. The open planned living room has ample room for entertaining and dining, and offers direct access to a private balcony overlooking the beautifully landscaped gardens. All three well sized bedrooms are carpeted with bedroom one and two benefiting from built in wardrobes. Bedroom two has the added benefit of a private balcony overlooking the residents courtyard with bedroom one having the further luxury of a ensuite shower room, the en-suite and family bathroom benefit from enlarged feature wall tiles, Vado chrome finished mixer set to shower enclosure and a feature mirrored vanity cabinet.

The apartment is upgraded to St Georges Premier Spec which includes the luxury of comfort cooling to living space and bedrooms, flush finished veneer internal doors with clear glazed panel to living space, engineered timber flooring to living space, kitchen and hallway, under floor heated tiling to bathroom and En-Suite, and SONOS audio system throughout the apartment.