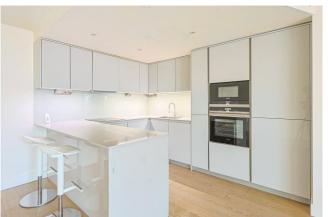

#### REF#: BEA200130

Situated on the seventh floor of the prestigious Carvel House is this premier spec three bedroom apartment built up of an impressive circa. 959 square feet. This luxurious apartment boasts from a custom designed kitchen with back painted glass splashbacks and is fully integrated with Siemens appliances. The open planned living room has ample room for entertaining and dining, and offers direct access to a private balcony overlooking the beautifully landscaped gardens. All three well sized bedrooms are carpeted with bedroom one and two benefiting from built in wardrobes. Bedroom two has the added benefit of a private balcony overlooking the residents courtyard with bedroom one having the further luxury of a ensuite shower room, the en-suite and family bathroom benefit from enlarged feature wall tiles, Vado chrome finished mixer set to shower enclosure and a feature mirrored vanity cabinet.

The apartment is upgraded to St Georges Premier Spec which includes the luxury of comfort cooling to living space and bedrooms, flush finished veneer internal doors with clear glazed panel to living space, engineered timber flooring to living space, kitchen and hallway, under floor heated tiling to bathroom and En-Suite, and SONOS audio system throughout the apartment.