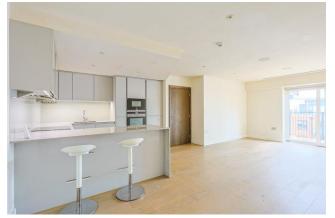

#### REF#: BEA200130

Situated on the seventh floor of the prestigious Carvel House is this premier spec three bedroom apartment built up of an impressive circa. 959 square feet. This luxurious apartment boasts from a custom designed kitchen with back painted glass splashbacks and is fully integrated with Siemens appliances. The open planned living room has ample room for entertaining and dining, and offers direct access to a private balcony overlooking the beautifully landscaped gardens. All three well sized bedrooms are carpeted with bedroom one and two benefiting from built in wardrobes. Bedroom two has the added benefit of a private balcony overlooking the residents courtyard with bedroom one having the further luxury of a ensuite shower room, the en-suite and family bathroom benefit from enlarged feature wall tiles, Vado chrome finished mixer set to shower enclosure and a feature mirrored vanity cabinet.

The apartment is upgraded to St Georges Premier Spec which includes the luxury of comfort cooling to living space and bedrooms, flush finished veneer internal doors with clear glazed panel to living space, engineered timber flooring to living space, kitchen and hallway, under floor heated tiling to bathroom and En-Suite, and SONOS audio system throughout the apartment.