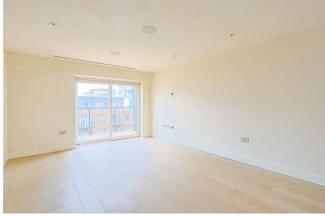

#### REF#: BEA200130

Situated on the seventh floor of the prestigious Carvel House is this premier spec three bedroom apartment built up of an impressive circa. 959 square feet. This luxurious apartment boasts from a custom designed kitchen with back painted glass splashbacks and is fully integrated with Siemens appliances. The open planned living room has ample room for entertaining and dining, and offers direct access to a private balcony overlooking the beautifully landscaped gardens. All three well sized bedrooms are carpeted with bedroom one and two benefiting from built in wardrobes. Bedroom two has the added benefit of a private balcony overlooking the residents courtyard with bedroom one having the further luxury of a ensuite shower room, the en-suite and family bathroom benefit from enlarged feature wall tiles, Vado chrome finished mixer set to shower enclosure and a feature mirrored vanity cabinet.

The apartment is upgraded to St Georges Premier Spec which includes the luxury of comfort cooling to living space and bedrooms, flush finished veneer internal doors with clear glazed panel to living space, engineered timber flooring to living space, kitchen and hallway, under floor heated tiling to bathroom and En-Suite, and SONOS audio system throughout the apartment.

### **Property Features:**

- Three Bedroom Premier Spec Apartment
- 959 Square Feet (Approx.)
- Secure Underground Parking
- Seventh Floor
- Two Private Balconies Overlooking Landscaped Gardens
- Residents Only Gym, Swimming Pool & Spa
- Colindale Tube Station (Northern Line)
- Chain Free