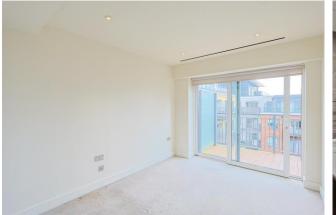

#### REF#: BEA200130

Situated on the seventh floor of the prestigious Carvel House is this premier spec three bedroom apartment built up of an impressive circa. 959 square feet. This luxurious apartment boasts from a custom designed kitchen with back painted glass splashbacks and is fully integrated with Siemens appliances. The open planned living room has ample room for entertaining and dining, and offers direct access to a private balcony overlooking the beautifully landscaped gardens. All three well sized bedrooms are carpeted with bedroom one and two benefiting from built in wardrobes. Bedroom two has the added benefit of a private balcony overlooking the residents courtyard with bedroom one having the further luxury of a ensuite shower room, the en-suite and family bathroom benefit from enlarged feature wall tiles, Vado chrome finished mixer set to shower enclosure and a feature mirrored vanity cabinet.

The apartment is upgraded to St Georges Premier Spec which includes the luxury of comfort cooling to living space and bedrooms, flush finished veneer internal doors with clear glazed panel to living space, engineered timber flooring to living space, kitchen and hallway, under floor heated tiling to bathroom and En-Suite, and SONOS audio system throughout the apartment.

### **Property Features:**

- Three Bedroom Premier Spec Apartment
- 959 Square Feet (Approx.)
- Secure Underground Parking
- Seventh Floor
- Two Private Balconies Overlooking Landscaped Gardens
- Residents Only Gym, Swimming Pool & Spa
- Colindale Tube Station (Northern Line)
- Chain Free