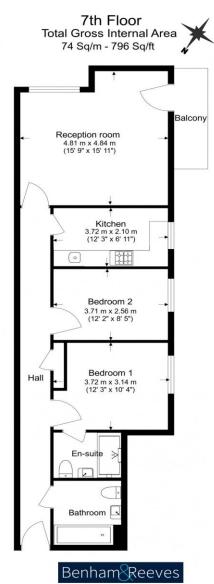

Asking Price: £385,000

2 Bedroom (s)

A spacious two bedroom, two bathroom apartment located in Bendish Point, Thamesmead. Situated on the 7th floor and spanning approximately 796 square feet, this apartment comprises a spacious living room with floor-to-ceiling windows and a separate kitchen with integrated appliances. There are two well-proportioned double bedrooms, the main bedroom featuring an ensuite shower room and a modern 3-piece family bathroom. The flat features a south-west facing balcony with an uninterrupted direct river view.

Floor Plan measurements are approximate and are for illustrative purposes only. While we do not doubt the floor plans accuracy, we make no guarantee, warranty or representation as to the accuracy and completeness of the floor plan.