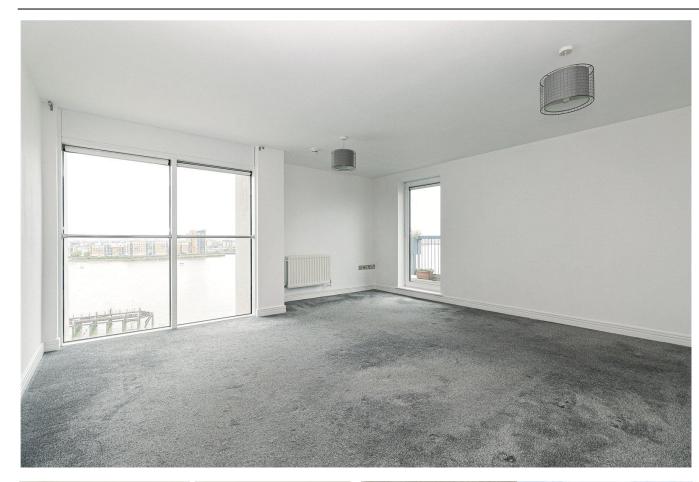

Asking Price: £385,000

2 Bedroom (s)

A spacious two bedroom, two bathroom apartment located in Bendish Point, Thamesmead. Situated on the 7th floor and spanning approximately 796 square feet, this apartment comprises a spacious living room with floor-to-ceiling windows and a separate kitchen with integrated appliances. There are two well-proportioned double bedrooms, the main bedroom featuring an ensuite shower room and a modern 3-piece family bathroom. The flat features a south-west facing balcony with an uninterrupted direct river view.