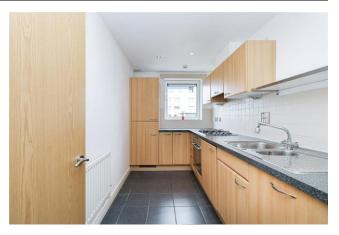

Asking Price: £385,000

2 Bedroom (s)

A spacious two bedroom, two bathroom apartment located in Bendish Point, Thamesmead. Situated on the 7th floor and spanning approximately 796 square feet, this apartment comprises a spacious living room with floor-to-ceiling windows and a separate kitchen with integrated appliances. There are two well-proportioned double bedrooms, the main bedroom featuring an ensuite shower room and a modern 3-piece family bathroom. The flat features a south-west facing balcony with an uninterrupted direct river view.