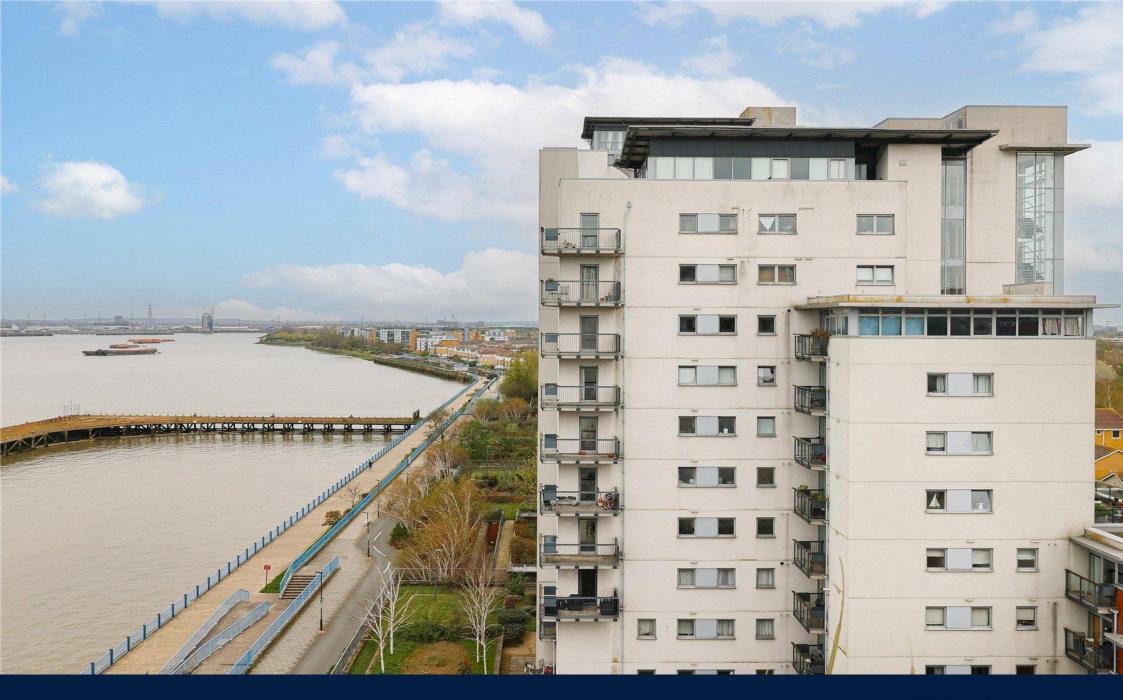

Asking Price: £385,000

2 Bedroom (s)

A spacious two bedroom, two bathroom apartment located in Bendish Point, Thamesmead. Situated on the 7th floor and spanning approximately 796 square feet, this apartment comprises a spacious living room with floor-to-ceiling windows and a separate kitchen with integrated appliances. There are two well-proportioned double bedrooms, the main bedroom featuring an ensuite shower room and a modern 3-piece family bathroom. The flat features a south-west facing balcony with an uninterrupted direct river view.

#### **Property Features:**

- Chain Free
- Two Bedrooms
- Two Bathrooms
- 7th Floor
- 796 Square Feet (Approx.)
- Balcony With Direct River View
- Underground Parking
- 24-Hour Concierge
- Elizabeth Line Train Station
- Woolwich Overground and DLR Station