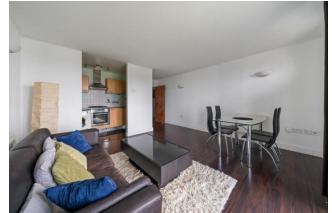

Guide Price: £279,995

2 Bedroom (s)

This contemporary two bedroom, two bathroom apartment is located in Tideslea Path. Situated on the 5th floor and spanning an approximate 836 square feet, this modern apartment comprises a separate living room and kitchen. There are two well proportioned double bedrooms, the main bedroom featuring an en-suite shower room and a modern 3-piece family bathroom. Additional benefits include a private balcony with uninterrupted river views, wooden flooring in living room and both bedrooms. The flat also has additional storage.