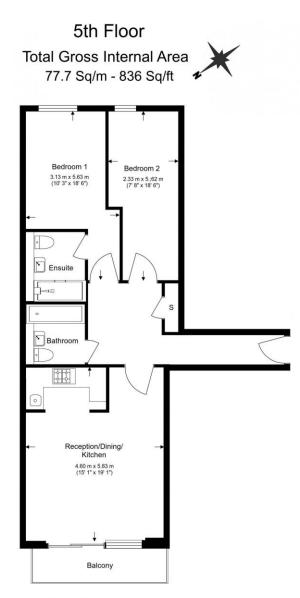

Guide Price: £279,995

2 Bedroom (s)

This contemporary two bedroom, two bathroom apartment is located in Tideslea Path. Situated on the 5th floor and spanning an approximate 836 square feet, this modern apartment comprises a separate living room and kitchen. There are two well proportioned double bedrooms, the main bedroom featuring an en-suite shower room and a modern 3-piece family bathroom. Additional benefits include a private balcony with uninterrupted river views, wooden flooring in living room and both bedrooms. The flat also has additional storage.

## **Property Features:**

- Chain Free
- Two Double Bedrooms
- Two Bathrooms
- 5th Floor
- 836 Square Feet (Approx.)
- Direct River View from Balcony
- Allocated Parking Space
- Elizabeth Line Train Station
- Nearby Woolwich Overground and DLR Station

Floor Plan measurements are approximate and are for illustrative purposes only. While we do not doubt the floor plans accuracy, we make no guarantee, warranty or representation as to the accuracy and completeness of the floor plan.