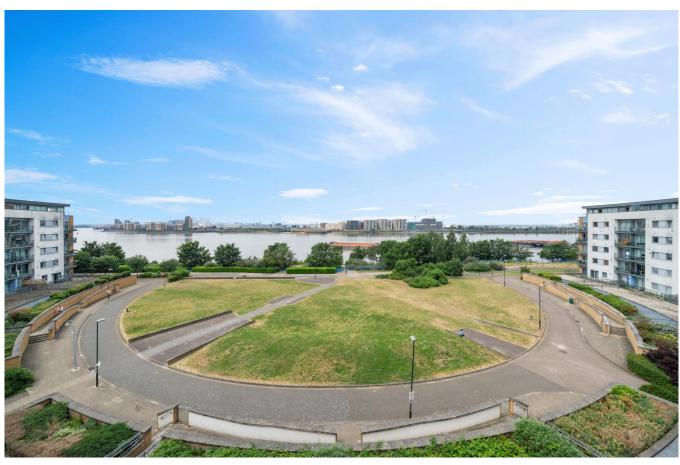

Guide Price: £279,995

2 Bedroom (s)

This contemporary two bedroom, two bathroom apartment is located in Tideslea Path. Situated on the 5th floor and spanning an approximate 836 square feet, this modern apartment comprises a separate living room and kitchen. There are two well proportioned double bedrooms, the main bedroom featuring an en-suite shower room and a modern 3-piece family bathroom. Additional benefits include a private balcony with uninterrupted river views, wooden flooring in living room and both bedrooms. The flat also has additional storage.

This development set within close proximity to all the shopping amenities of Woolwich offering range of restaurants, supermarkets and local gyms in area, as well as being positioned within walking distance from Woolwich Elizabeth line station, Woolwich DLR and train station. Woolwich town centre and bustling high street with chain and independent shops, health facilities including a pharmacy and GP is also close by.

## **Property Features:**

- Chain Free
- Two Double Bedrooms
- Two Bathrooms
- 5th Floor
- 836 Square Feet (Approx.)
- Direct River View from Balcony
- Allocated Parking Space
- Elizabeth Line Train Station
- Nearby Woolwich Overground and DLR Station