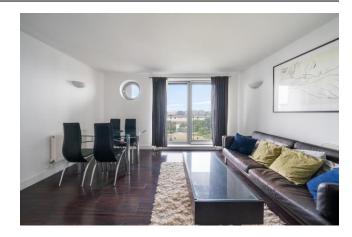

Guide Price: £279,995

2 Bedroom (s)

This contemporary two bedroom, two bathroom apartment is located in Tideslea Path. Situated on the 5th floor and spanning an approximate 836 square feet, this modern apartment comprises a separate living room and kitchen. There are two well proportioned double bedrooms, the main bedroom featuring an en-suite shower room and a modern 3-piece family bathroom. Additional benefits include a private balcony with uninterrupted river views, wooden flooring in living room and both bedrooms. The flat also has additional storage.