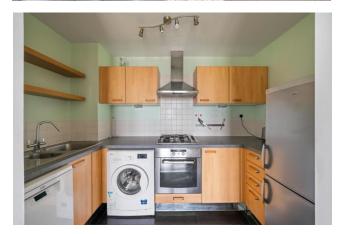

Guide Price: £279,995

2 Bedroom (s)

This contemporary two bedroom, two bathroom apartment is located in Tideslea Path. Situated on the 5th floor and spanning an approximate 836 square feet, this modern apartment comprises a separate living room and kitchen. There are two well proportioned double bedrooms, the main bedroom featuring an en-suite shower room and a modern 3-piece family bathroom. Additional benefits include a private balcony with uninterrupted river views, wooden flooring in living room and both bedrooms. The flat also has additional storage.