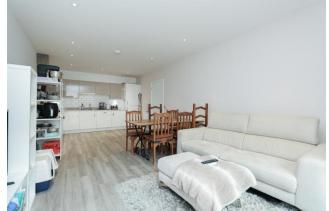

Asking Price: £449,000

2 Bedroom (s)

A spacious two bedroom, two bathroom apartment located in Trinity Walk, Woolwich. Situated on the 1st floor and spanning an approximate 812 square feet, this fabulous apartment comprises an open-plan living room with a modern kitchen with integrated appliances and features a south-east facing balcony. There are two well-proportioned double bedrooms and a modern 3-piece family bathroom. Additional benefits include Amitico flooring in the living room and bespoke, built in pantry.