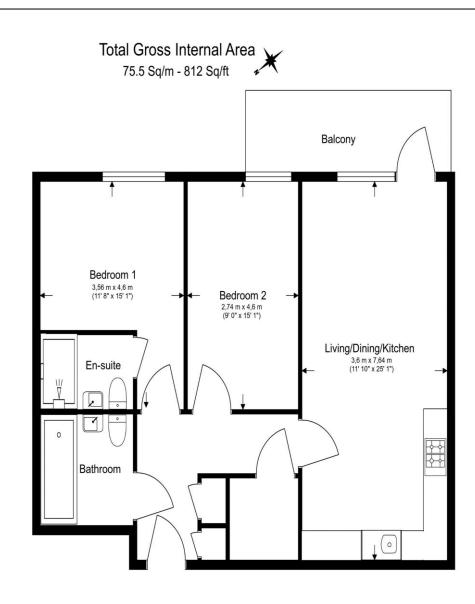

Asking Price: £449,000

2 Bedroom (s)

A spacious two bedroom, two bathroom apartment located in Trinity Walk, Woolwich. Situated on the 1st floor and spanning an approximate 812 square feet, this fabulous apartment comprises an open-plan living room with a modern kitchen with integrated appliances and features a south-east facing balcony. There are two well-proportioned double bedrooms and a modern 3-piece family bathroom. Additional benefits include Amitico flooring in the living room and bespoke, built in pantry.

#### **Property Features:**

- Chain Free
- Two Double Bedrooms
- Two Bathrooms
- 1st Floor
- 812 Square Feet (Approx.)
- Open Plan Kitchen
- South-East Facing Balcony
- Concierge
- Woolwich Overground and DLR Station (Zone 4)
- Elizabeth Line (Zone 4)