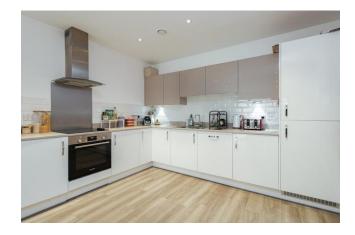

Asking Price: £449,000

2 Bedroom (s)

A spacious two bedroom, two bathroom apartment located in Trinity Walk, Woolwich. Situated on the 1st floor and spanning an approximate 812 square feet, this fabulous apartment comprises an open-plan living room with a modern kitchen with integrated appliances and features a south-east facing balcony. There are two well-proportioned double bedrooms and a modern 3-piece family bathroom. Additional benefits include Amitico flooring in the living room and bespoke, built in pantry.