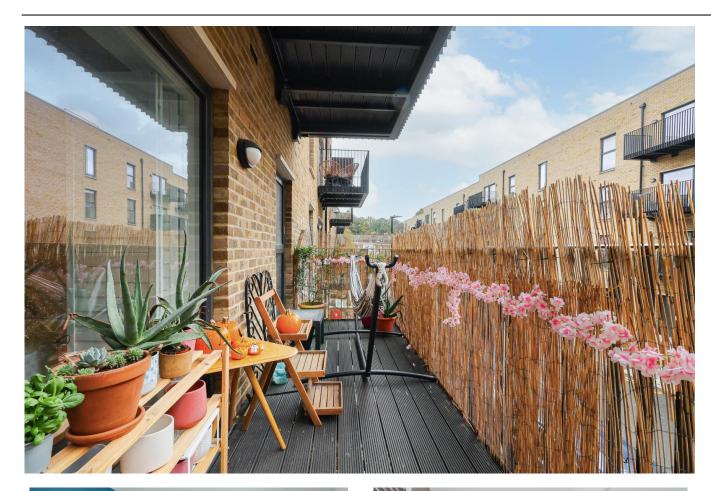

Asking Price: £449,000

2 Bedroom (s)

A spacious two bedroom, two bathroom apartment located in Trinity Walk, Woolwich. Situated on the 1st floor and spanning an approximate 812 square feet, this fabulous apartment comprises an open-plan living room with a modern kitchen with integrated appliances and features a south-east facing balcony. There are two well-proportioned double bedrooms and a modern 3-piece family bathroom. Additional benefits include Amitico flooring in the living room and bespoke, built in pantry.

#### **Property Features:**

- Chain Free
- Two Double Bedrooms
- Two Bathrooms
- 1st Floor
- 812 Square Feet (Approx.)
- Open Plan Kitchen
- South-East Facing Balcony
- Concierge
- Woolwich Overground and DLR Station (Zone 4)
- Elizabeth Line (Zone 4)