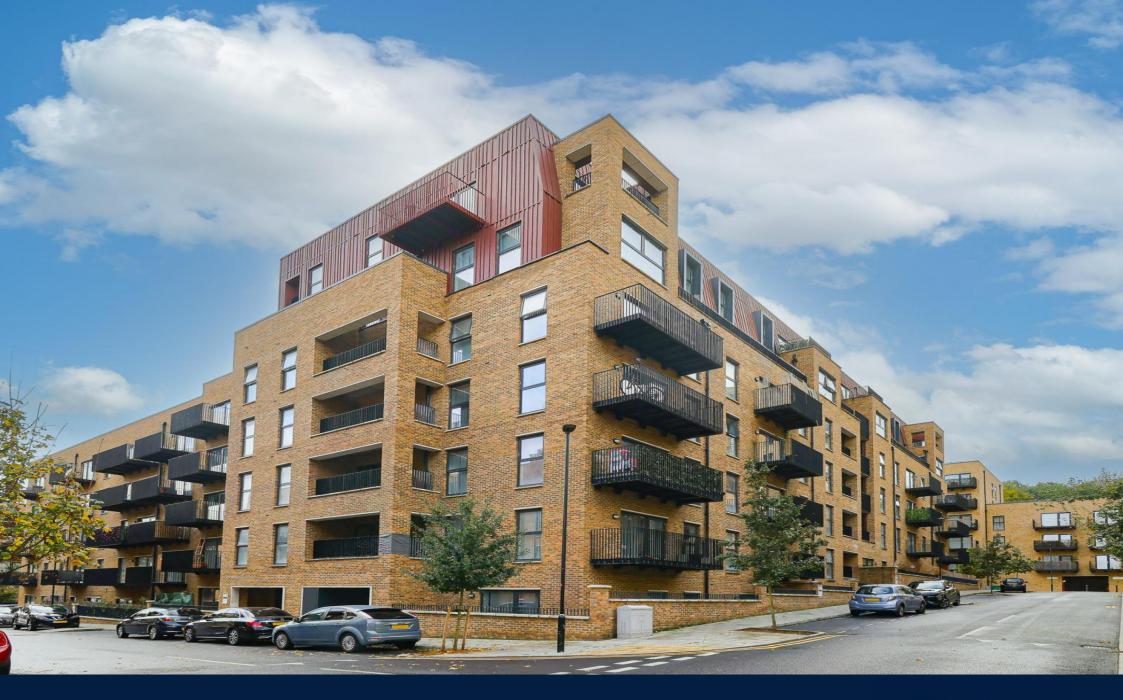

Asking Price: £449,000

2 Bedroom (s)

A spacious two bedroom, two bathroom apartment located in Trinity Walk, Woolwich. Situated on the 1st floor and spanning an approximate 812 square feet, this fabulous apartment comprises an open-plan living room with a modern kitchen with integrated appliances and features a south-east facing balcony. There are two well-proportioned double bedrooms and a modern 3-piece family bathroom. Additional benefits include Amitico flooring in the living room and bespoke, built in pantry.