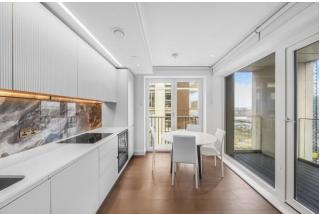

The apartment features a spacious open-plan double reception room with dining space and expansive floor-to-ceiling windows that flood the property with natural daylight. The property includes a generously sized, fully fitted modern kitchen equipped with well-known appliances, a main bedroom with a built-in wardrobe, a luxurious en-suite double walk-in shower, a second double bedroom with built-in storage spaces, an additional spacious and luxurious en-suite bathroom, internal storage room, utility room and private balcony. Further features include air conditioning, underfloor heating, an air ventilation system, an iDevice controllable home automation system, double-glazed windows, hardwood floors in the reception room, luxurious carpeting in the bedrooms, storage room, and a well-proportioned utility room.