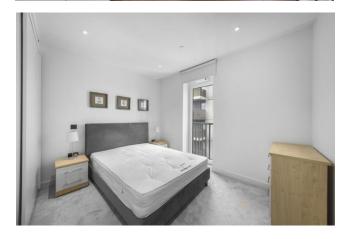

The apartment features a spacious open-plan double reception room with dining space and expansive floor-to-ceiling windows that flood the property with natural daylight. The property includes a generously sized, fully fitted modern kitchen equipped with well-known appliances, a main bedroom with a built-in wardrobe, a luxurious en-suite double walk-in shower, a second double bedroom with built-in storage spaces, an additional spacious and luxurious en-suite bathroom, internal storage room, utility room and private balcony. Further features include air conditioning, underfloor heating, an air ventilation system, an iDevice controllable home automation system, double-glazed windows, hardwood floors in the reception room, luxurious carpeting in the bedrooms, storage room, and a well-proportioned utility room.