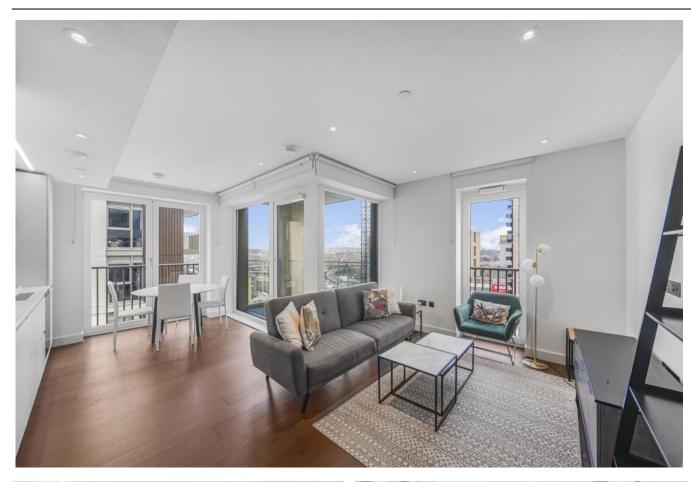

The apartment features a spacious open-plan double reception room with dining space and expansive floor-to-ceiling windows that flood the property with natural daylight. The property includes a generously sized, fully fitted modern kitchen equipped with well-known appliances, a main bedroom with a built-in wardrobe, a luxurious en-suite double walk-in shower, a second double bedroom with built-in storage spaces, an additional spacious and luxurious en-suite bathroom, internal storage room, utility room and private balcony. Further features include air conditioning, underfloor heating, an air ventilation system, an iDevice controllable home automation system, double-glazed windows, hardwood floors in the reception room, luxurious carpeting in the bedrooms, storage room, and a well-proportioned utility room.