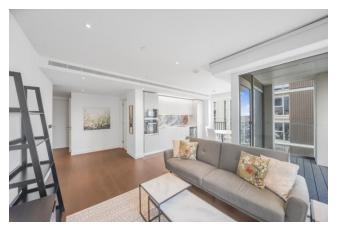

The apartment features a spacious open-plan double reception room with dining space and expansive floor-to-ceiling windows that flood the property with natural daylight. The property includes a generously sized, fully fitted modern kitchen equipped with well-known appliances, a main bedroom with a built-in wardrobe, a luxurious en-suite double walk-in shower, a second double bedroom with built-in storage spaces, an additional spacious and luxurious en-suite bathroom, internal storage room, utility room and private balcony. Further features include air conditioning, underfloor heating, an air ventilation system, an iDevice controllable home automation system, double-glazed windows, hardwood floors in the reception room, luxurious carpeting in the bedrooms, storage room, and a well-proportioned utility room.