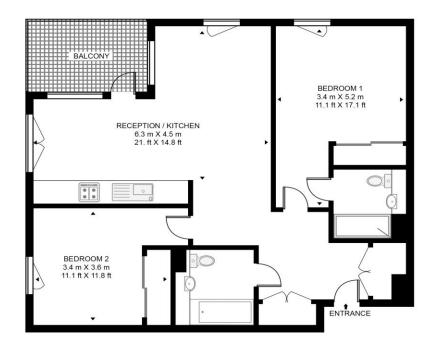

#### BELVEDERE ROW, WHITE CITY LIVING

APPROXIMATE GROSS INTERNAL FLOOR AREA 786 SQ.FT (73 SQ.M)

### ELEVENTH FLOOR