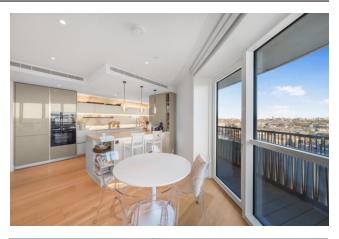

#### 2 Bedroom (s) 🛁 2 Bathroom (s) O→ Leasehold

A fabulous two bedroom apartment at the highly sought-after White City Living. Set on the 21st floor, this plush apartment, part of the Elite Collection, has a footprint of 984 square feet (approx.) and boasts an abundance of modern conveniences and will be finished to the highest standard. The apartment has an expansive open plan kitchen/living area with integrated Miele appliances and breakfast bar. The two bedrooms are sizeable doubles (one en-suite) with built-in wardrobes with the primary bedroom having direct access to the wraparound south facing balcony which provides unparalleled views. Additional features include comfort cooling to all habitable rooms and underfloor heating throughout. One right to park is also included.