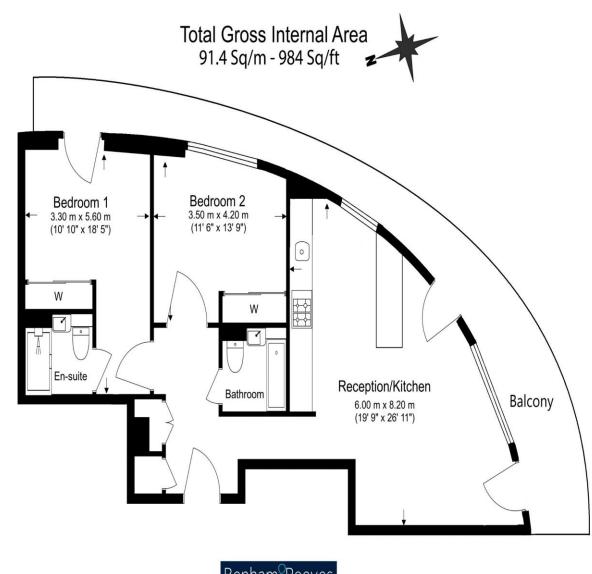

#### 2 Bedroom (s) 🛁 2 Bathroom (s) O→ Leasehold

A fabulous two bedroom apartment at the highly sought-after White City Living. Set on the 21st floor, this plush apartment, part of the Elite Collection, has a footprint of 984 square feet (approx.) and boasts an abundance of modern conveniences and will be finished to the highest standard. The apartment has an expansive open plan kitchen/living area with integrated Miele appliances and breakfast bar. The two bedrooms are sizeable doubles (one en-suite) with built-in wardrobes with the primary bedroom having direct access to the wraparound south facing balcony which provides unparalleled views. Additional features include comfort cooling to all habitable rooms and underfloor heating throughout. One right to park is also included.

## **Property Features:**

- 2 Bedrooms
- 2 Bathrooms
- 21st Floor
- 984 Square Feet (Approx.)
- Balcony with City Views
- One Right to Park
- 24 Hour Concierge & Residents Facilities
- White City & Wood Lane Stations (Zone 2)

# Cassini Apartments, Cascade Way, White City, W12

Floor Plan measurements are approximate and are for illustrative purposes only. While we do not doubt the floor plans accuracy, we make no guarantee, warranty or representation as to the accuracy and completeness of the floor plan.