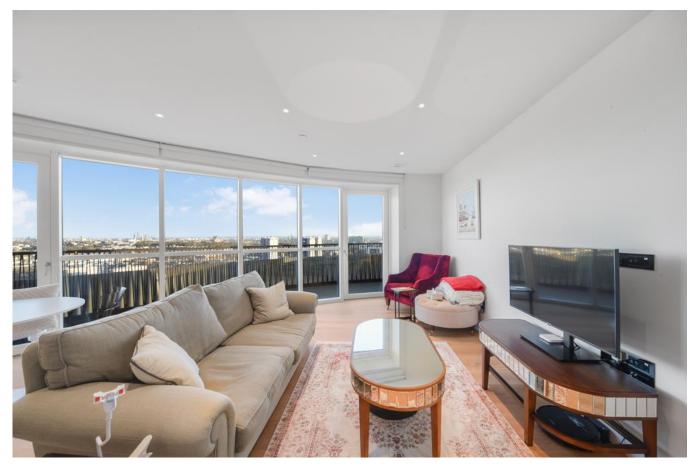

#### 2 Bedroom (s) 🛁 2 Bathroom (s) O→ Leasehold

A fabulous two bedroom apartment at the highly sought-after White City Living. Set on the 21st floor, this plush apartment, part of the Elite Collection, has a footprint of 984 square feet (approx.) and boasts an abundance of modern conveniences and will be finished to the highest standard. The apartment has an expansive open plan kitchen/living area with integrated Miele appliances and breakfast bar. The two bedrooms are sizeable doubles (one en-suite) with built-in wardrobes with the primary bedroom having direct access to the wraparound south facing balcony which provides unparalleled views. Additional features include comfort cooling to all habitable rooms and underfloor heating throughout. One right to park is also included.

## **Property Features:**

- 2 Bedrooms
- 2 Bathrooms
- 21st Floor
- 984 Square Feet (Approx.)
- Balcony with City Views
- One Right to Park
- 24 Hour Concierge & Residents Facilities
- White City & Wood Lane Stations (Zone 2)