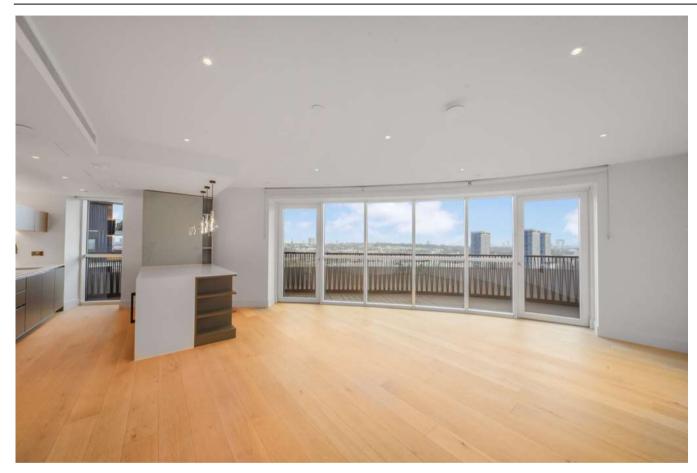

#### 2 Bedroom (s) 🛁 2 Bathroom (s) O→ Leasehold

A stylish two bedroom apartment at the highly sought-after White City Living development. Set on the 13th floor, this luxury apartment spans 916 square feet (approx.) and boasts an array of modern conveniences. Finished to an exceptional standard throughout, the open plan kitchen / living area connects to a private, wrap-around balcony with an East facing aspect and views overlooking the oriental water gardens with floor to ceiling windows drawing in an abundance of natural light. Both double bedrooms, one en-suite, benefit from built-in wardrobes and their own heating/ cooling zones.

### **Property Features:**

- 2 Bedrooms
- 2 Bathrooms
- 916 Square Feet (Approx.)
- 13th Floor
- Miele Appliances
- Wrap-around Balcony
- Concierge
- Residents Gym
- Swimming Pool
- White City and Wood Lane Underground Stations (Zone 2)