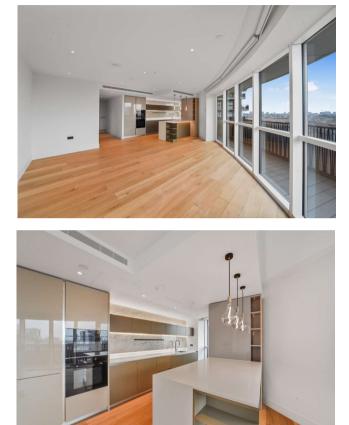

#### 2 Bedroom (s) 🛁 2 Bathroom (s) O→ Leasehold

A stylish two bedroom apartment at the highly sought-after White City Living development. Set on the 13th floor, this luxury apartment spans 916 square feet (approx.) and boasts an array of modern conveniences. Finished to an exceptional standard throughout, the open plan kitchen / living area connects to a private, wrap-around balcony with an East facing aspect and views overlooking the oriental water gardens with floor to ceiling windows drawing in an abundance of natural light. Both double bedrooms, one en-suite, benefit from built-in wardrobes and their own heating/ cooling zones.

### **Property Features:**

- 2 Bedrooms
- 2 Bathrooms
- 916 Square Feet (Approx.)
- 13th Floor
- Miele Appliances
- Wrap-around Balcony
- Concierge
- Residents Gym
- Swimming Pool
- White City and Wood Lane Underground Stations (Zone 2)