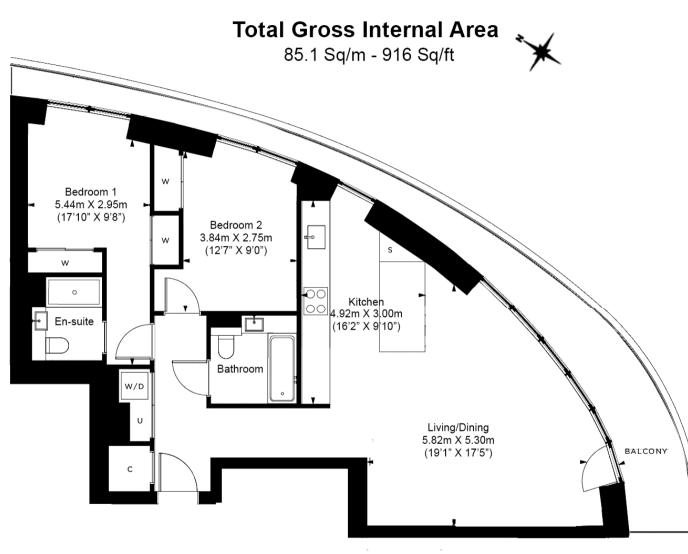

#### 2 Bedroom (s) 🛁 2 Bathroom (s) O→ Leasehold

A stylish two bedroom apartment at the highly sought-after White City Living development. Set on the 13th floor, this luxury apartment spans 916 square feet (approx.) and boasts an array of modern conveniences. Finished to an exceptional standard throughout, the open plan kitchen / living area connects to a private, wrap-around balcony with an East facing aspect and views overlooking the oriental water gardens with floor to ceiling windows drawing in an abundance of natural light. Both double bedrooms, one en-suite, benefit from built-in wardrobes and their own heating/ cooling zones.

### **Property Features:**

- 2 Bedrooms
- 2 Bathrooms
- 916 Square Feet (Approx.)
- 13th Floor
- Miele Appliances
- Wrap-around Balcony
- Concierge
- Residents Gym
- Swimming Pool
- White City and Wood Lane Underground Stations (Zone 2)

Floor Plan measurements are approximate and are for illustrative purposes only. While we do not doubt the floor plans accuracy, we make no guarantee, warranty or representation as to the accuracy and completeness of the floor plan.