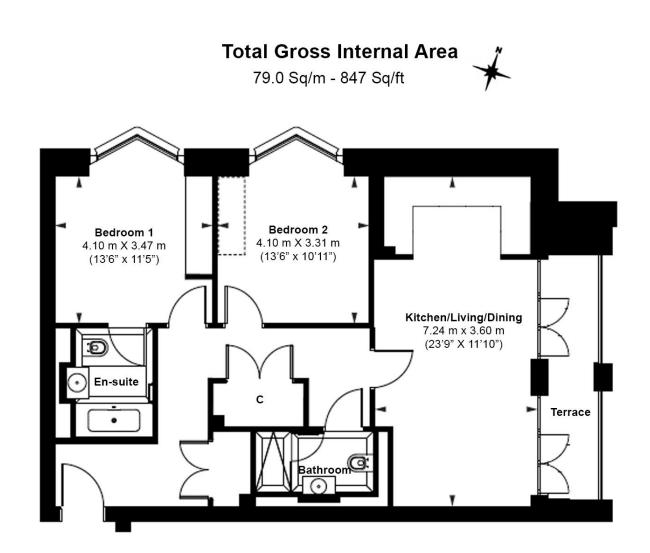

#### 2 Bedroom (s) 🛁 2 Bathroom (s) O→ Leasehold

Presenting a two bedroom, two bathroom apartment spanning 847 square feet of living space and located on the fifth floor of this prestigious address, Millbank Quarter, within the Westminster Village.

### **Property Features:**

- Two Bedrooms
- Two Bathrooms
- 847 Square Feet (Approx.)
- Fifth Floor
- Private Terrace
- Swimming Pool with Spa and Treatment Room
- Private Cinema & Meeting Rooms
- 24 Hour Concierge and Lift Access
- St. James Park Station (0.5 miles)
- Pimlico Station (0.6 miles)

Floor Plan measurements are approximate and are for illustrative purposes only. While we do not doubt the floor plans accuracy, we make no guarantee, warranty or representation as to the accuracy and completeness of the floor plan.