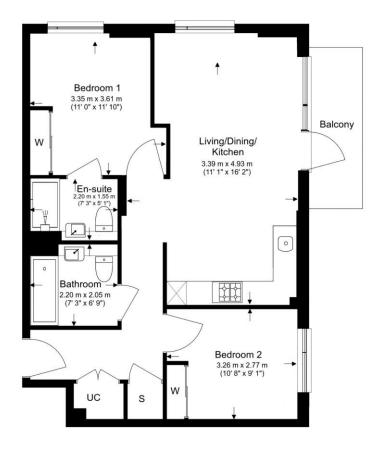

Asking Price: £600,000

2 Bedroom (s)

2 Bathroom (s) Leasehold

Estimated to complete in 2025 is this contemporary two bedroom apartment spanning an impressive 719 square feet (approx.). The apartment boasts an individually designed handleless style kitchen with soft-close doors and drawers, under-cabinet lighting, stainless steel single bowl sink and chrome tap, fully integrated appliances including single oven, ceramic hob, dishwasher, fridge freezer and extractor. Both bedrooms are carpeted with built in wardrobes with bedroom one having the added luxury of a ensuite shower room. The ensuite and family bathroom are stylishly fitted with white semirecessed hand basin, back-to-wall WC with soft-close seat, concealed cistern and dual flushplat, ceramic floor and wall tiles.

#### **Property Features:**

- 2025 Completion
- Two Bedroom Apartment
- Two Bathrooms
- 719 Square Feet
- Tenth Floor
- South East Private Balcony
- Proposed 12-Hour Concierge Service
- Wembley Park Station (Jubilee & Metropolitan Lines)

#### Benham Reeves

Floor Plan measurements are approximate and are for illustrative purposes only. While we do not doubt the floor plans accuracy, we make no guarantee, warranty or representation as to the accuracy and completeness of the floor plan.