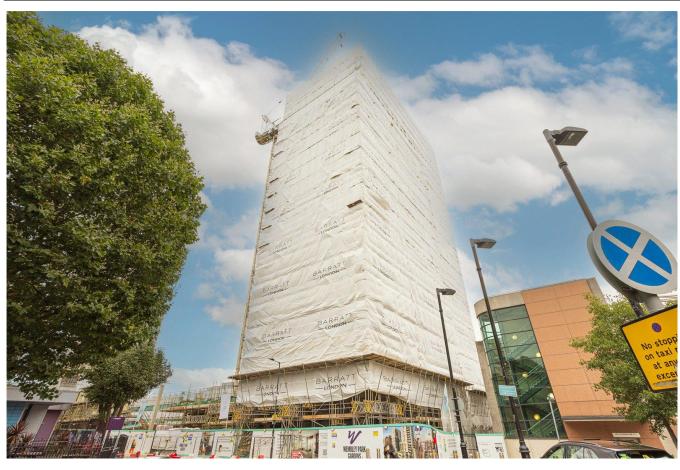

Asking Price: £600,000

2 Bedroom (s)

2 Bathroom (s) Leasehold

Estimated to complete in 2025 is this contemporary two bedroom apartment spanning an impressive 719 square feet (approx.). The apartment boasts an individually designed handleless style kitchen with soft-close doors and drawers, under-cabinet lighting, stainless steel single bowl sink and chrome tap, fully integrated appliances including single oven, ceramic hob, dishwasher, fridge freezer and extractor. Both bedrooms are carpeted with built in wardrobes with bedroom one having the added luxury of a ensuite shower room. The ensuite and family bathroom are stylishly fitted with white semirecessed hand basin, back-to-wall WC with soft-close seat, concealed cistern and dual flushplat, ceramic floor and wall tiles.

#### **Property Features:**

- 2025 Completion
- Two Bedroom Apartment
- Two Bathrooms
- 719 Square Feet
- Tenth Floor
- South East Private Balcony
- Proposed 12-Hour Concierge Service
- Wembley Park Station (Jubilee & Metropolitan Lines)