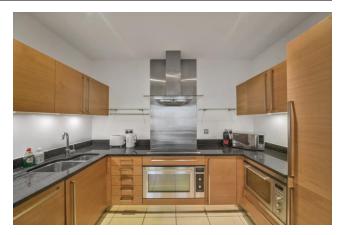

Asking Price: £600,000

2 Bedroom (s)

A stunning two bedroom flat in the sought-after Battersea Reach development, offering a private south-west facing balcony with direct river views. Situated on the fourth floor, this bright and airy apartment features two spacious double bedrooms, two modern bathrooms, and a generous reception room with a separate kitchen with integrated appliances. The principal bedroom includes built-in wardrobes and an en-suite shower room and the second bedroom also includes built-in wardrobes and has access to the private balcony.