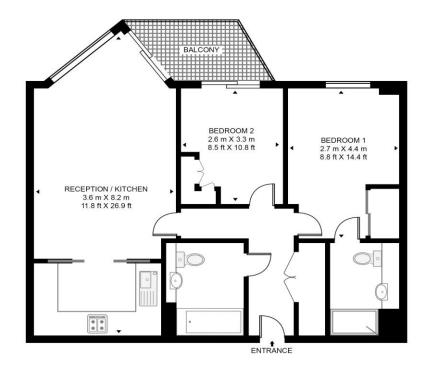

### **Property Features:**

- Two Bedrooms
- Two Bathrooms
- Fourth Floor
- Private South-West Facing Balcony with River Views
- 691 Square Feet (Approx.)
- Landscape Communal Gardens
- Residents' Gymnasium
- 24 Hour Concierge
- Wandsworth Town Station (0.5 miles)

### COMMODORE HOUSE, BATTERSEA REACH

APPROXIMATE GROSS INTERNAL FLOOR AREA 691 SQ.FT (64.2 SQ.M)

#### FOURTH FLOOR