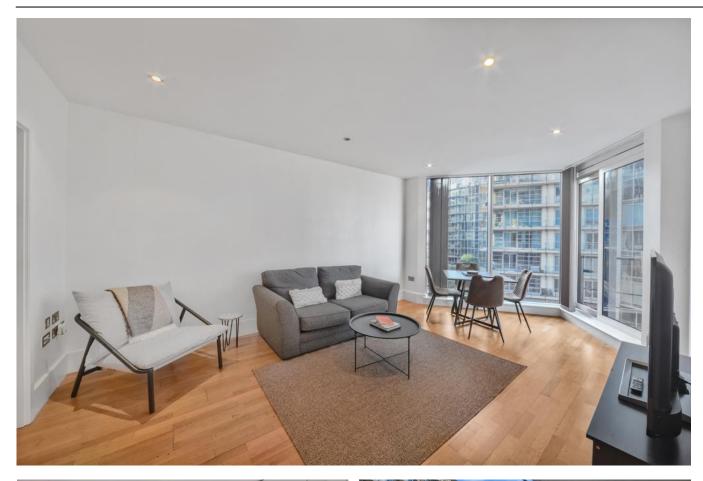

Asking Price: £600,000

2 Bedroom (s)

A stunning two bedroom flat in the sought-after Battersea Reach development, offering a private south-west facing balcony with direct river views. Situated on the fourth floor, this bright and airy apartment features two spacious double bedrooms, two modern bathrooms, and a generous reception room with a separate kitchen with integrated appliances. The principal bedroom includes built-in wardrobes and an en-suite shower room and the second bedroom also includes built-in wardrobes and has access to the private balcony.

### **Property Features:**

- Two Bedrooms
- Two Bathrooms
- Fourth Floor
- Private South-West Facing Balcony with River Views
- 691 Square Feet (Approx.)
- Landscape Communal Gardens
- Residents' Gymnasium
- 24 Hour Concierge
- Wandsworth Town Station (0.5 miles)