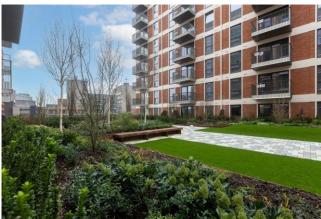

Set in 1.4 acres of podium gardens with an additional 1.5 acre public park and 175 metre oxbow lake, Silkstream's outdoor spaces have been carefully considered for all to enjoy. Flowing around the eastern perimeter; one of London's forgotten rivers, The Silk Stream, will be sensitively regenerated.