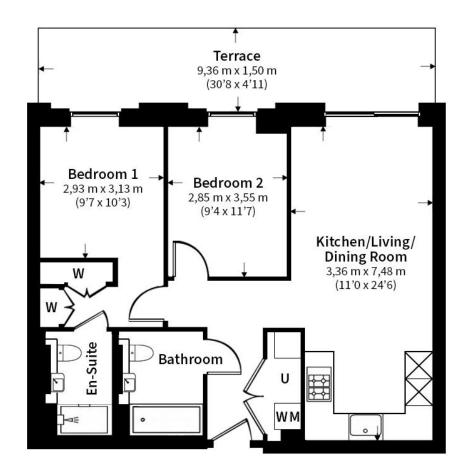

Price Reduced to: £588,000

2 Bedroom (s)

Ref: BFA240109

An opportunity to purchase a new two bedroom, two bathroom, 765 square foot apartment in the highly sought after Silkstream development by the prestigious Berkeley Group. The property is set on the fourth floor with spacious private terrace offering views over the Mosaic Garden. The kitchen is custom designed with integrated appliances and both bedrooms are carpeted with bedroom one having the added luxury of built in wardrobes and ensuite shower room. The ensuite and family bathroom are stylish fitted with further benefits including ample storage and utility room.

#### **Property Features:**

- New 765 Square Foot (approx.) Two Bedroom Apartment
- Zone 3, 19 Minutes To Central London
- A 1.5 acre Public Park & 175 Metre Oxbow Lake
- Concierge & Sociable Residents' Lounge
- Co-working Area With Meeting Spaces & Teleconferencing Booths
- Contemporary Gym & Fitness Studio
- Two Private Screening Rooms