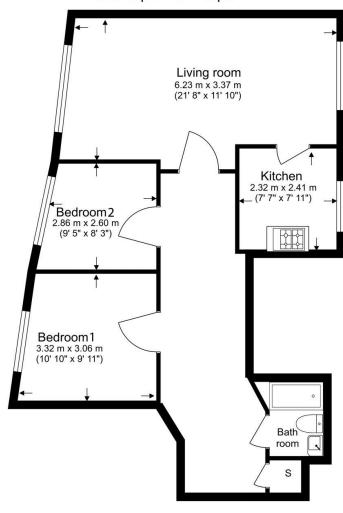

Asking Price: £240,000

2 Bedroom (s)

1 Bathroom (s) Leasehold

Situated on the ground floor and spanning an approximate 677 square feet is this two bedroom apartment located in Martins Place, Thamesmead. This spacious apartment comprises a large living room and separate kitchen. Two well proportioned double bedrooms and a 3-piece family bathroom suite. Additional benefits include a Juliet balcony, and an allocated parking space. This flat also has additional storage.

#### Total Gross Internal Area 62.9 Sq/m - 677 Sq/ft

## Benham Reeves

Floor Plan measurements are approximate and are for illustrative purposes only. While we do not doubt the floor plans accuracy, we make no guarantee, warranty or representation as to the accuracy and completeness of the floor plan.