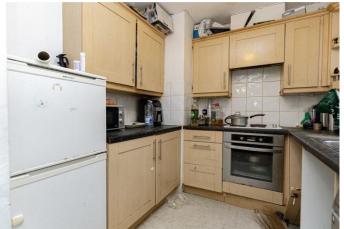

Asking Price: £240,000

2 Bedroom (s)

1 Bathroom (s) Leasehold

Situated on the ground floor and spanning an approximate 677 square feet is this two bedroom apartment located in Martins Place, Thamesmead. This spacious apartment comprises a large living room and separate kitchen. Two well proportioned double bedrooms and a 3-piece family bathroom suite. Additional benefits include a Juliet balcony, and an allocated parking space. This flat also has additional storage.