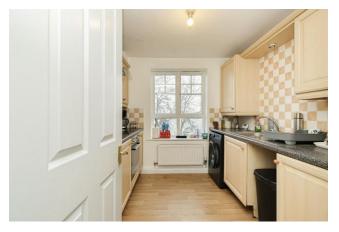

Upon entering, you'll be greeted by a bright and airy open-plan living area, providing plenty of space for both relaxation and entertaining. The large windows allow natural light to flood into the room, creating a warm and inviting atmosphere. The modern kitchen is fully equipped with essential appliances and offers ample storage.