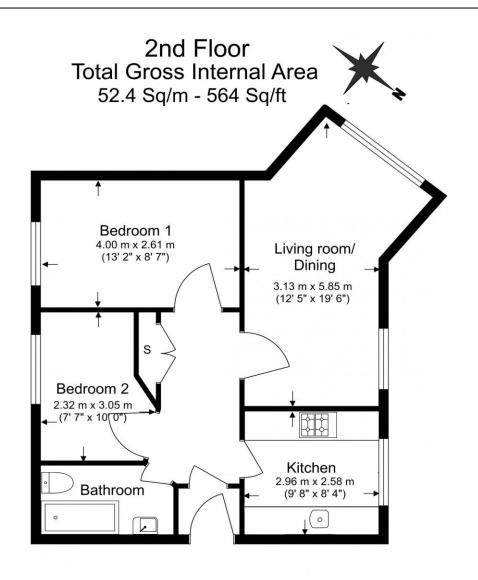

Asking Price: £240,000

2 Bedroom (s)

1 Bathroom (s) Leasehold

Welcome to this charming and well-presented 2 bedroom property located in the sought-after area of Greenhaven Drive, Thamesmead. Situated on the 2nd floor and spanning an approximate 564 square feet. The flat is ideal for first-time buyers, small families, or investors, this delightful home offers a perfect balance of comfort and convenience.

#### **Property Features:**

- Chain Free
- Two Bedrooms
- 2nd Floor
- 564 Square Feet (Approx.)
- River View
- Juliet Balcony
- Gas Central Heating
- Allocated Parking Space
- Elizabeth Line Train Station Nearby

Floor Plan measurements are approximate and are for illustrative purposes only. While we do not doubt the floor plans accuracy, we make no guarantee, warranty or representation as to the accuracy and completeness of the floor plan.