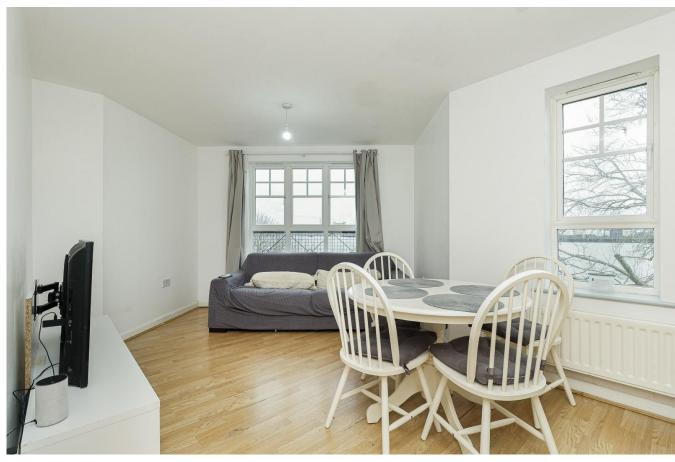

Upon entering, you'll be greeted by a bright and airy open-plan living area, providing plenty of space for both relaxation and entertaining. The large windows allow natural light to flood into the room, creating a warm and inviting atmosphere. The modern kitchen is fully equipped with essential appliances and offers ample storage.

#### **Property Features:**

- Chain Free
- Two Bedrooms
- 2nd Floor
- 564 Square Feet (Approx.)
- River View
- Juliet Balcony
- Gas Central Heating
- Allocated Parking Space
- Elizabeth Line Train Station Nearby