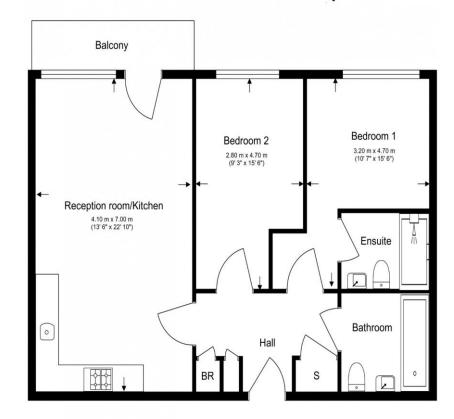

2nd Floor
Total Gross Internal Area
68.8 Sq/m - 740 Sq/ft

Floor Plan measurements are approximate and are for illustrative purposes only. While we do not doubt the floor plans accuracy, we make no guarantee, warranty or representation as to the accuracy and completeness of the floor plan.