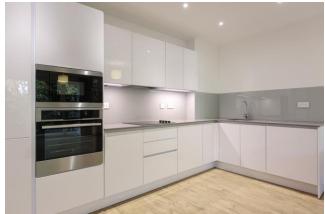

Asking Price: £525,000

2 Bedroom (s)

2 Bathroom (s) Leasehold

A modern and bright two bedroom, two bathroom apartment, offering approximately 740 square feet of living space. The residence features an exquisitely designed open-plan kitchen and living area, with access to a private balcony. The primary bedroom boasts an en-suite bathroom and fitted wardrobes, while an additional double bedroom and a family bathroom provide ample accommodation.