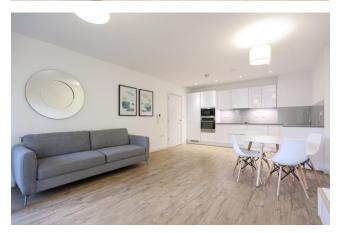

Asking Price: £525,000

2 Bedroom (s)

2 Bathroom (s) Leasehold

A modern and bright two bedroom, two bathroom apartment, offering approximately 740 square feet of living space. The residence features an exquisitely designed open-plan kitchen and living area, with access to a private balcony. The primary bedroom boasts an en-suite bathroom and fitted wardrobes, while an additional double bedroom and a family bathroom provide ample accommodation.