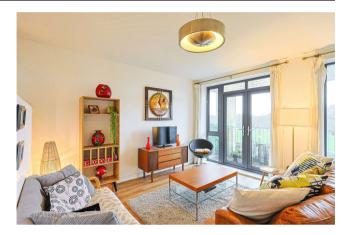

Offers Over: £400,000

2 Bedroom (s)

2 Bathroom (s) C→ Leasehold

REF:# BEA240293

A larger than average (Circa. 826 sqft) two double bedroom, two bathroom apartment which is situated within a modern private development with fantastic water side views. The property is presented in excellent condition throughout, with a large family bathroom, fully fitted kitchen open plan to the reception, complemented with a balcony overlooking the canal. The property benefits further from lift access and a allocated private parking in a gated car park

### **Property Features:**

- Allocated Parking Space
- Two Bedroom Apartment
- Two Bathrooms
- Second Floor
- Circa. 826 Square Feet
- Private Balcony Overlooking Grand Union Canal
- Hanwell Station (Elizabeth Line)
- Schools, Shopping & Leisure Facilities
  Nearby