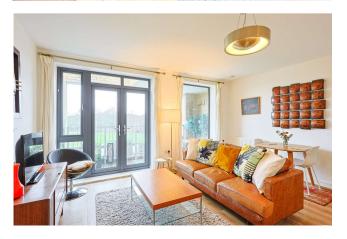

Offers Over: £400,000

2 Bedroom (s)

2 Bathroom (s) C→ Leasehold

REF:# BEA240293

A larger than average (Circa. 826 sqft) two double bedroom, two bathroom apartment which is situated within a modern private development with fantastic water side views. The property is presented in excellent condition throughout, with a large family bathroom, fully fitted kitchen open plan to the reception, complemented with a balcony overlooking the canal. The property benefits further from lift access and a allocated private parking in a gated car park

### **Property Features:**

- Allocated Parking Space
- Two Bedroom Apartment
- Two Bathrooms
- Second Floor
- Circa. 826 Square Feet
- Private Balcony Overlooking Grand Union Canal
- Hanwell Station (Elizabeth Line)
- Schools, Shopping & Leisure Facilities
  Nearby