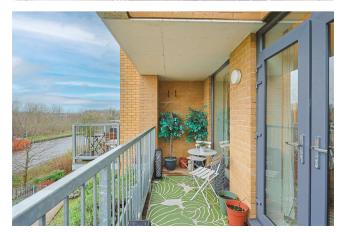

Offers Over: £400,000

2 Bedroom (s)

2 Bathroom (s) C→ Leasehold

REF:# BEA240293

A larger than average (Circa. 826 sqft) two double bedroom, two bathroom apartment which is situated within a modern private development with fantastic water side views. The property is presented in excellent condition throughout, with a large family bathroom, fully fitted kitchen open plan to the reception, complemented with a balcony overlooking the canal. The property benefits further from lift access and a allocated private parking in a gated car park

### **Property Features:**

- Allocated Parking Space
- Two Bedroom Apartment
- Two Bathrooms
- Second Floor
- Circa. 826 Square Feet
- Private Balcony Overlooking Grand Union Canal
- Hanwell Station (Elizabeth Line)
- Schools, Shopping & Leisure Facilities
  Nearby