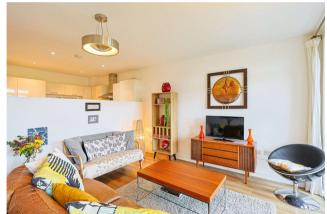

Offers Over: £400,000

2 Bedroom (s)

2 Bathroom (s) C→ Leasehold

REF:# BEA240293

A larger than average (Circa. 826 sqft) two double bedroom, two bathroom apartment which is situated within a modern private development with fantastic water side views. The property is presented in excellent condition throughout, with a large family bathroom, fully fitted kitchen open plan to the reception, complemented with a balcony overlooking the canal. The property benefits further from lift access and a allocated private parking in a gated car park

### **Property Features:**

- Allocated Parking Space
- Two Bedroom Apartment
- Two Bathrooms
- Second Floor
- Circa. 826 Square Feet
- Private Balcony Overlooking Grand Union Canal
- Hanwell Station (Elizabeth Line)
- Schools, Shopping & Leisure Facilities
  Nearby