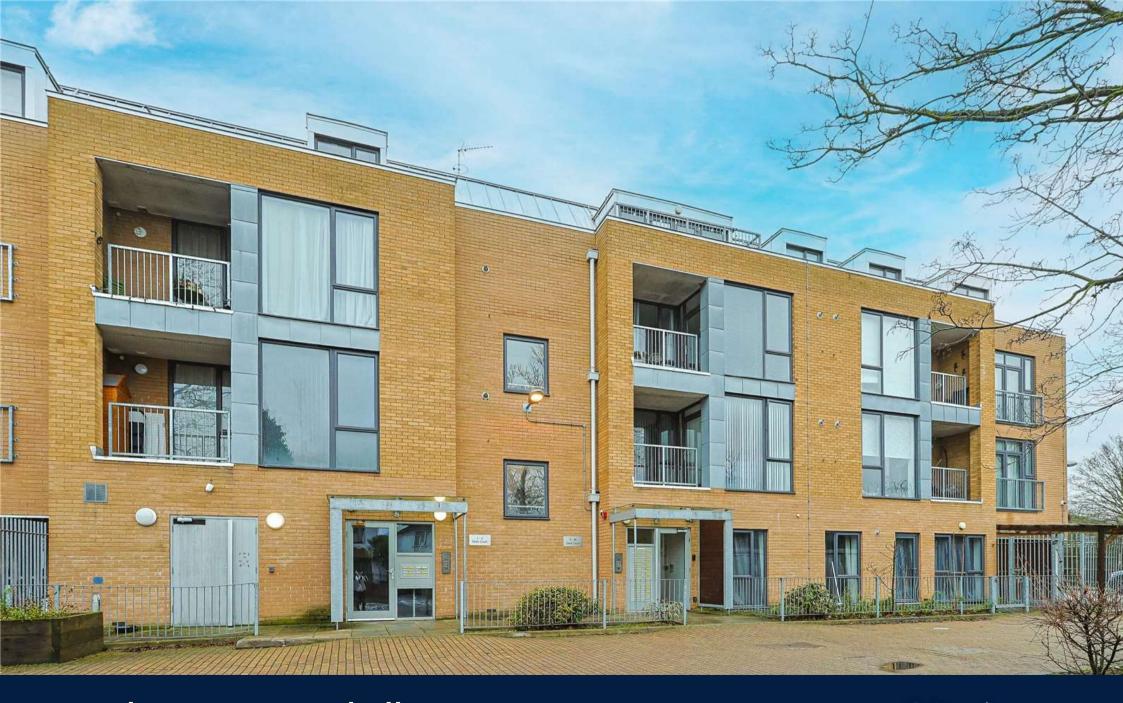

Offers Over: £400,000

2 Bedroom (s)

2 Bathroom (s) C→ Leasehold

REF:# BEA240293

A larger than average (Circa. 826 sqft) two double bedroom, two bathroom apartment which is situated within a modern private development with fantastic water side views. The property is presented in excellent condition throughout, with a large family bathroom, fully fitted kitchen open plan to the reception, complemented with a balcony overlooking the canal. The property benefits further from lift access and a allocated private parking in a gated car park

The property is located just off Tentelow Lane, nearby the Osterley Sports Club, south of the Grand Union canal and only a few minutes away from Norwood Green. For those commuting to The City, Hanwell Station can be found within 0.9 miles offering a fast connection via The Elizabeth Line. The nearby Uxbridge Road has a number of bus routes that are a short walk away, as well as easy links to The Great West Road (A4), the A40, and the A406. There is ready access to golf courses, a tennis club, pubs, restaurants and local parks. Reputable schools are also within walking distance to the property including; Wolf Fields Primary School (Good), Norwood Green Junior School (Outstanding), Havelock Primary School and Nursery (Outstanding), The Rosary Catholic Primary School (Good), Featherstone High School (Outstanding), Dormers Wells, Cardinal Wiseman (Outstanding) and Villiers High School (Good).

### **Property Features:**

- Allocated Parking Space
- Two Bedroom Apartment
- Two Bathrooms
- Second Floor
- Circa. 826 Square Feet
- Private Balcony Overlooking Grand Union Canal
- Hanwell Station (Elizabeth Line)
- Schools, Shopping & Leisure Facilities
  Nearby