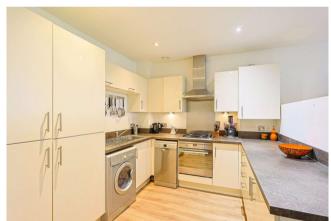

Offers Over: £400,000

2 Bedroom (s)

2 Bathroom (s) C→ Leasehold

REF:# BEA240293

A larger than average (Circa. 826 sqft) two double bedroom, two bathroom apartment which is situated within a modern private development with fantastic water side views. The property is presented in excellent condition throughout, with a large family bathroom, fully fitted kitchen open plan to the reception, complemented with a balcony overlooking the canal. The property benefits further from lift access and a allocated private parking in a gated car park