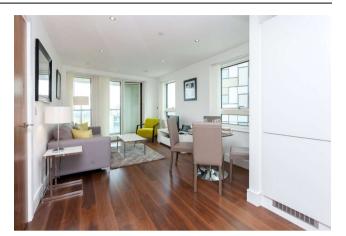

The apartment comprises a large open-plan living space with an area for dining, with floor-toceiling windows leading to a private balcony. There is a fully fitted kitchen with glossy cabinets and integrated appliances, a double principal bedroom with a large wardrobe and en-suite shower room, a further double bedroom with individual wardrobes and storage spaces. This property

has a storage/utility cupboard and is offered furnished. Other benefits include wood flooring in the reception room and carpet in the bedrooms.

Residents benefit from 24-hour concierge service, gym/sauna, swimming pool, residents' lounge/cinema, and winter garden. The property offers excellent transport links and is within proximity of South Quay DLR station, Canary Wharf Station (Jubilee line) and the Canary Wharf Estate with its many shops, restaurants, and bars.