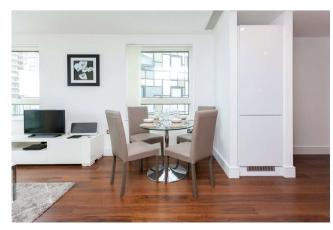

The apartment comprises a large open-plan living space with an area for dining, with floor-toceiling windows leading to a private balcony. There is a fully fitted kitchen with glossy cabinets and integrated appliances, a double principal bedroom with a large wardrobe and en-suite shower room, a further double bedroom with individual wardrobes and storage spaces. This property

has a storage/utility cupboard and is offered furnished. Other benefits include wood flooring in the reception room and carpet in the bedrooms.

Residents benefit from 24-hour concierge service, gym/sauna, swimming pool, residents' lounge/cinema, and winter garden. The property offers excellent transport links and is within proximity of South Quay DLR station, Canary Wharf Station (Jubilee line) and the Canary Wharf Estate with its many shops, restaurants, and bars.