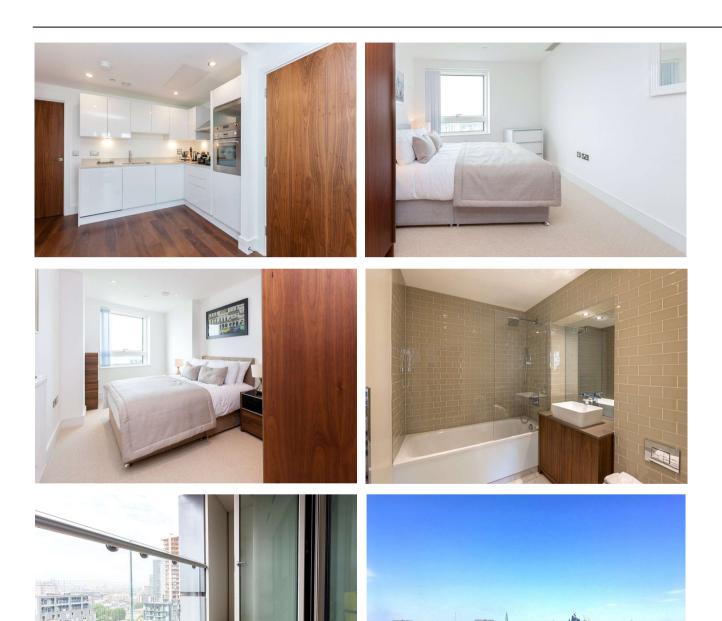

### 2 Bedroom (s) 🛁 2 Bathroom (s) 🔾 Leasehold

\*With Parking\* A modern apartment set on the 18th floor of the Duckman Tower, situated in the new Lincoln Plaza development, located in the Canary Wharf residential area. Within walking distance of nearby South Quay DLR station, which has direct trains running to Canary Wharf and Bank.

The apartment comprises a large open-plan living space with an area for dining, with floor-toceiling windows leading to a private balcony. There is a fully fitted kitchen with glossy cabinets and integrated appliances, a double principal bedroom with a large wardrobe and en-suite shower room, a further double bedroom with individual wardrobes and storage spaces. This property

has a storage/utility cupboard and is offered furnished. Other benefits include wood flooring in the reception room and carpet in the bedrooms.

Residents benefit from 24-hour concierge service, gym/sauna, swimming pool, residents' lounge/cinema, and winter garden. The property offers excellent transport links and is within proximity of South Quay DLR station, Canary Wharf Station (Jubilee line) and the Canary Wharf Estate with its many shops, restaurants, and bars.