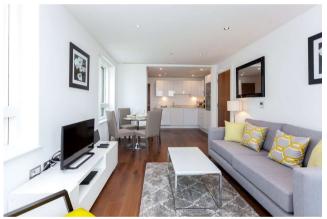

The apartment comprises a large open-plan living space with an area for dining, with floor-toceiling windows leading to a private balcony. There is a fully fitted kitchen with glossy cabinets and integrated appliances, a double principal bedroom with a large wardrobe and en-suite shower room, a further double bedroom with individual wardrobes and storage spaces. This property

has a storage/utility cupboard and is offered furnished. Other benefits include wood flooring in the reception room and carpet in the bedrooms.

Residents benefit from 24-hour concierge service, gym/sauna, swimming pool, residents' lounge/cinema, and winter garden. The property offers excellent transport links and is within proximity of South Quay DLR station, Canary Wharf Station (Jubilee line) and the Canary Wharf Estate with its many shops, restaurants, and bars.