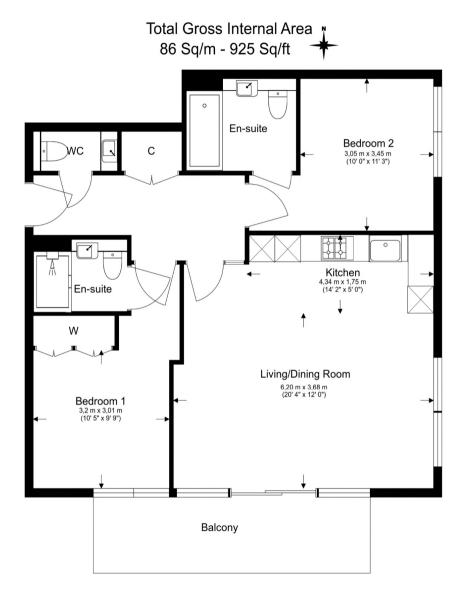

#### 2 Bedroom (s) 🛁 2 Bathroom (s) O→ Leasehold

A sophisticated two bedroom, two bathroom apartmenti in the highly sought after Gauging Square (London Dock).

The apartment features an entrance hall with storage leading to a spacious open-plan reception room and a modern kitchen with top-of-the-line integrated appliances. Throughout the space, there's underfloor heating and adjustable digital lighting. The living area opens to a private balcony with expansive city views. The main bedroom includes built-in wardrobes and floor-to-ceiling windows, along with a modern bathroom and a utility cupboard equipped with a washer and dryer.

### **Property Features:**

- Two Bedroom
- Two Bathroom
- 925 Square Feet (Approx.)
- Second Floor Apartment
- Private Balcony
- Unallocated Parking
- 24 Hour Concierge & Security
- Residents' Gym & Squash Court
- Private Cinema & Golf Simulator
- Swimming Pool & Spa
- Underground & Shadwell DLR Station