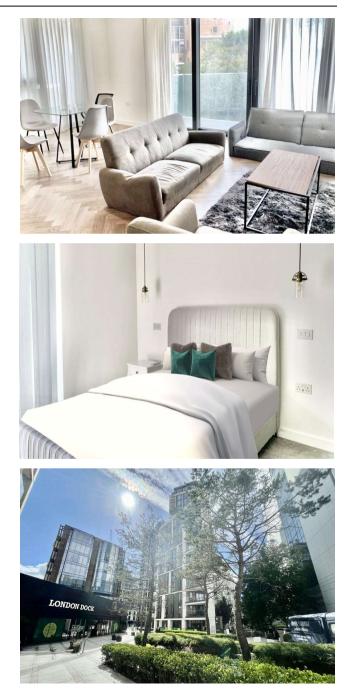

#### 2 Bedroom (s) 🛁 2 Bathroom (s) O→ Leasehold

A sophisticated two bedroom, two bathroom apartmenti in the highly sought after Gauging Square (London Dock).

The apartment features an entrance hall with storage leading to a spacious open-plan reception room and a modern kitchen with top-of-the-line integrated appliances. Throughout the space, there's underfloor heating and adjustable digital lighting. The living area opens to a private balcony with expansive city views. The main bedroom includes built-in wardrobes and floor-to-ceiling windows, along with a modern bathroom and a utility cupboard equipped with a washer and dryer.

### **Property Features:**

- Two Bedroom
- Two Bathroom
- 925 Square Feet (Approx.)
- Second Floor Apartment
- Private Balcony
- Unallocated Parking
- 24 Hour Concierge & Security
- Residents' Gym & Squash Court
- Private Cinema & Golf Simulator
- Swimming Pool & Spa
- Underground & Shadwell DLR Station