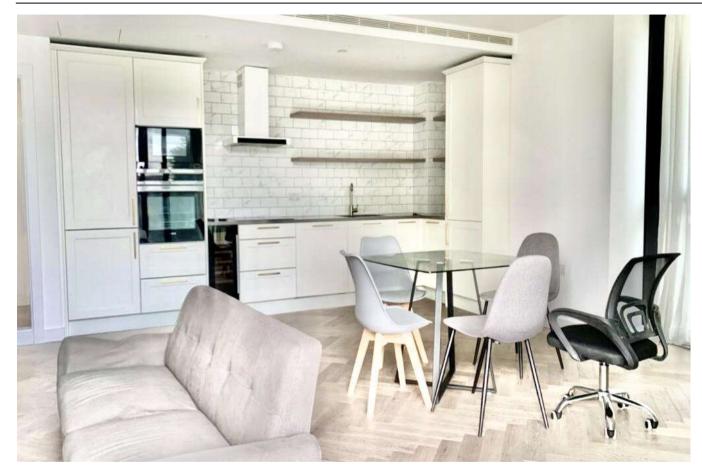

#### 2 Bedroom (s) 🛁 2 Bathroom (s) O→ Leasehold

A sophisticated two bedroom, two bathroom apartmenti in the highly sought after Gauging Square (London Dock).

The apartment features an entrance hall with storage leading to a spacious open-plan reception room and a modern kitchen with top-of-the-line integrated appliances. Throughout the space, there's underfloor heating and adjustable digital lighting. The living area opens to a private balcony with expansive city views. The main bedroom includes built-in wardrobes and floor-to-ceiling windows, along with a modern bathroom and a utility cupboard equipped with a washer and dryer.