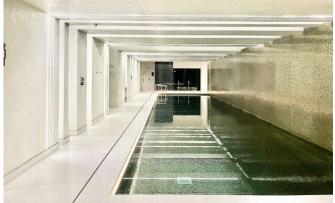

### **Property Features:**

- Two Bedroom
- Two Bathroom
- 925 Square Feet (Approx.)
- Second Floor Apartment
- Private Balcony
- Unallocated Parking
- 24 Hour Concierge & Security
- Residents' Gym & Squash Court
- Private Cinema & Golf Simulator
- Swimming Pool & Spa
- Underground & Shadwell DLR Station