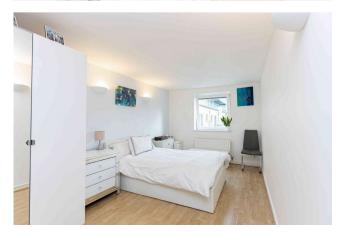

Asking Price: £460,000

2 Bedroom (s) 2 Bathroom (s) Leasehold

A bright two double bedroom, two bathroom apartment located in Building 50, Royal Arsenal Riverside. Situated on the 4th floor and spanning an approximate 730 square feet, this fabulous apartment comprises an open-plan living room with a modern kitchen with integrated appliances. The reception room has floor to ceiling windows that lead directly onto the private balcony facing the lagoon feature. The flat also benefits from additional storage and an underground, secured allocated parking space.

#### **Property Features:**

- Chain Free
- Two Double Bedrooms
- Two Bathrooms
- 4th Floor
- 730 Square Feet (Approx.)
- Balcony
- Underground Allocated Parking Space
- Open-Plan Kitchen
- Residents' Gym and 24-Hour Concierge
- On-Site Crossrail Station, Woolwich Overground and DLR Station