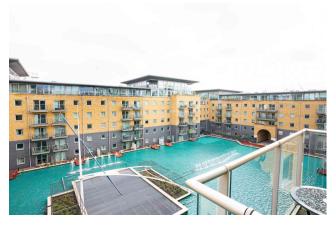

Asking Price: £460,000

2 Bedroom (s) 2 Bathroom (s) Leasehold

A bright two double bedroom, two bathroom apartment located in Building 50, Royal Arsenal Riverside. Situated on the 4th floor and spanning an approximate 730 square feet, this fabulous apartment comprises an open-plan living room with a modern kitchen with integrated appliances. The reception room has floor to ceiling windows that lead directly onto the private balcony facing the lagoon feature. The flat also benefits from additional storage and an underground, secured allocated parking space.

There are two on site supermarkets as well as a variety of pubs, cafes, bakery and a fortnightly farmers' market in the Royal Arsenal development. Residents are serviced by a host of amenities including residents' and 7R CrossFit gym, 24-hour concierge and security as well as being positioned within walking distance of the River Thames.