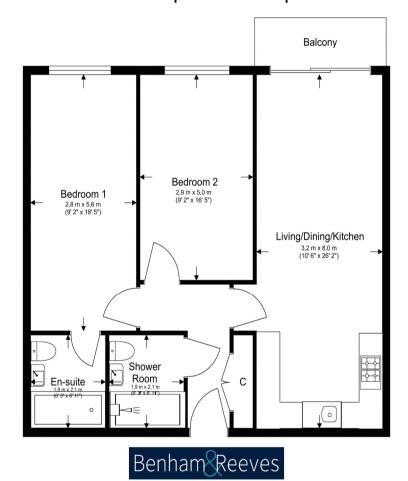

# Total Gross Internal Area 67. Sq/m - 730 Sq/ft

Floor Plan measurements are approximate and are for illustrative purposes only. While we do not doubt the floor plans accuracy, we make no guarantee, warranty or representation as to the accuracy and completeness of the floor plan.