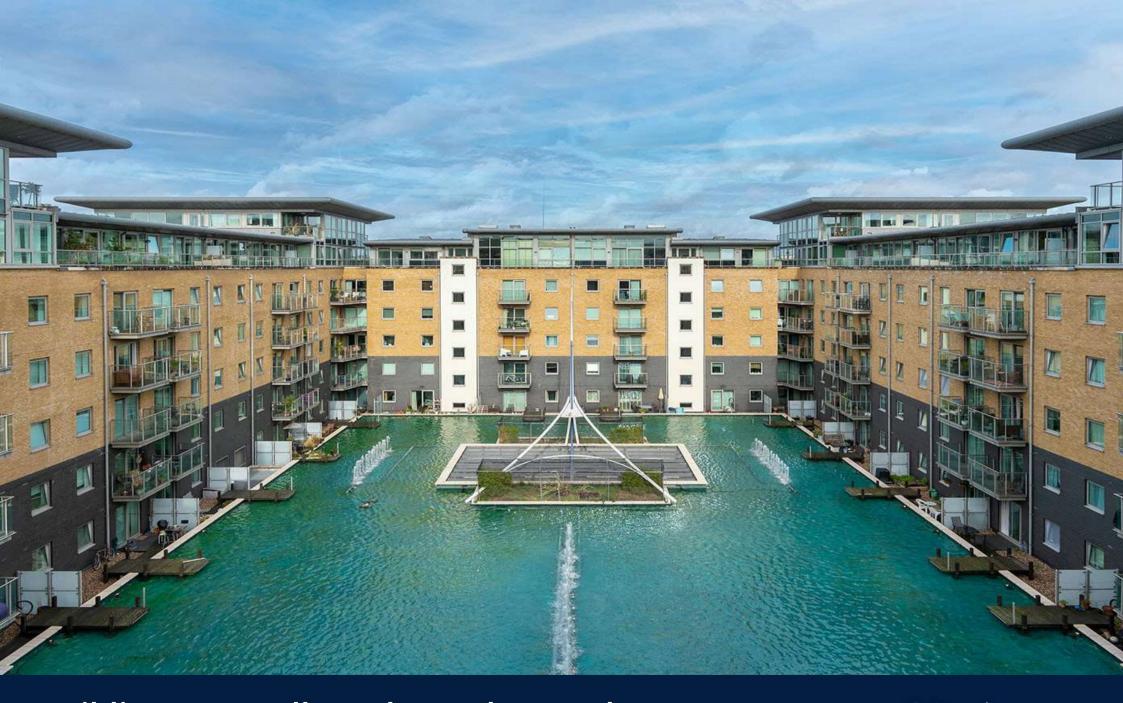

Asking Price: £460,000

2 Bedroom (s) 2 Bathroom (s) Leasehold

A bright two double bedroom, two bathroom apartment located in Building 50, Royal Arsenal Riverside. Situated on the 4th floor and spanning an approximate 730 square feet, this fabulous apartment comprises an open-plan living room with a modern kitchen with integrated appliances. The reception room has floor to ceiling windows that lead directly onto the private balcony facing the lagoon feature. The flat also benefits from additional storage and an underground, secured allocated parking space.

There are two on site supermarkets as well as a variety of pubs, cafes, bakery and a fortnightly farmers' market in the Royal Arsenal development. Residents are serviced by a host of amenities including residents' and 7R CrossFit gym, 24-hour concierge and security as well as being positioned within walking distance of the River Thames.