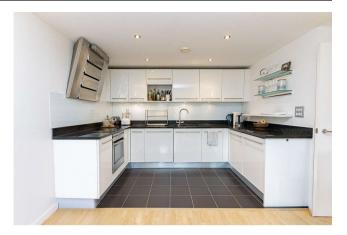

Asking Price: £460,000

2 Bedroom (s) 2 Bathroom (s) Leasehold

A bright two double bedroom, two bathroom apartment located in Building 50, Royal Arsenal Riverside. Situated on the 4th floor and spanning an approximate 730 square feet, this fabulous apartment comprises an open-plan living room with a modern kitchen with integrated appliances. The reception room has floor to ceiling windows that lead directly onto the private balcony facing the lagoon feature. The flat also benefits from additional storage and an underground, secured allocated parking space.

#### **Property Features:**

- Chain Free
- Two Double Bedrooms
- Two Bathrooms
- 4th Floor
- 730 Square Feet (Approx.)
- Balcony
- Underground Allocated Parking Space
- Open-Plan Kitchen
- Residents' Gym and 24-Hour Concierge
- On-Site Crossrail Station, Woolwich Overground and DLR Station