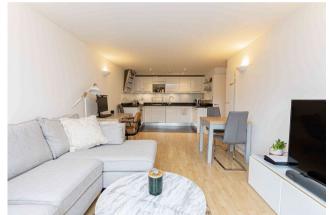

Asking Price: £460,000

2 Bedroom (s) 2 Bathroom (s) Leasehold

A bright two double bedroom, two bathroom apartment located in Building 50, Royal Arsenal Riverside. Situated on the 4th floor and spanning an approximate 730 square feet, this fabulous apartment comprises an open-plan living room with a modern kitchen with integrated appliances. The reception room has floor to ceiling windows that lead directly onto the private balcony facing the lagoon feature. The flat also benefits from additional storage and an underground, secured allocated parking space.

#### **Property Features:**

- Chain Free
- Two Double Bedrooms
- Two Bathrooms
- 4th Floor
- 730 Square Feet (Approx.)
- Balcony
- Underground Allocated Parking Space
- Open-Plan Kitchen
- Residents' Gym and 24-Hour Concierge
- On-Site Crossrail Station, Woolwich Overground and DLR Station