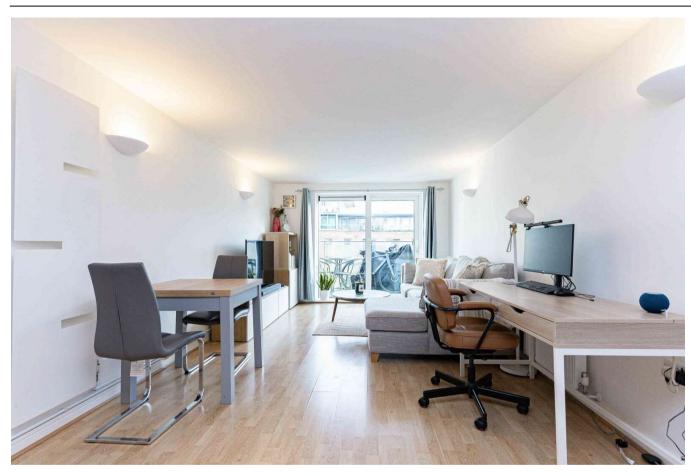

Asking Price: £460,000

2 Bedroom (s) 2 Bathroom (s) Leasehold

A bright two double bedroom, two bathroom apartment located in Building 50, Royal Arsenal Riverside. Situated on the 4th floor and spanning an approximate 730 square feet, this fabulous apartment comprises an open-plan living room with a modern kitchen with integrated appliances. The reception room has floor to ceiling windows that lead directly onto the private balcony facing the lagoon feature. The flat also benefits from additional storage and an underground, secured allocated parking space.

#### **Property Features:**

- Chain Free
- Two Double Bedrooms
- Two Bathrooms
- 4th Floor
- 730 Square Feet (Approx.)
- Balcony
- Underground Allocated Parking Space
- Open-Plan Kitchen
- Residents' Gym and 24-Hour Concierge
- On-Site Crossrail Station, Woolwich Overground and DLR Station