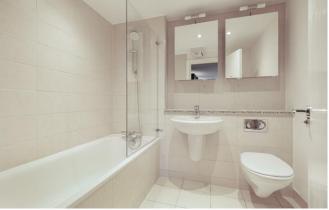

Asking Price: £450,000

2 Bedroom (s)

A large two bedroom, two bathroom apartment located in Building 50, Royal Arsenal Riverside. Situated on the 4th floor and spanning an approximate 783 square feet, this fabulous apartment comprises an open-plan living room with a modern kitchen with integrated appliances. The reception room has floor to ceiling windows that lead directly onto the private balcony. The flat also benefits from additional storage and an allocated parking space.