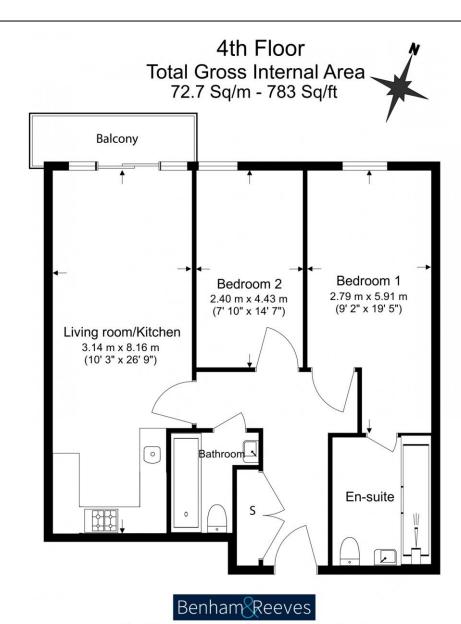

Asking Price: £450,000

2 Bedroom (s)

A large two bedroom, two bathroom apartment located in Building 50, Royal Arsenal Riverside. Situated on the 4th floor and spanning an approximate 783 square feet, this fabulous apartment comprises an open-plan living room with a modern kitchen with integrated appliances. The reception room has floor to ceiling windows that lead directly onto the private balcony. The flat also benefits from additional storage and an allocated parking space.

#### **Property Features:**

- Chain Free
- Two Bedrooms
- Two Bathrooms
- 4th Floor
- 783 Square Feet (Approx.)
- Balcony
- Allocated Parking Space
- Open-Plan Kitchen
- Residents' Gym and 24-Hour Concierge
- On-Site Crossrail Station, Woolwich Overground and DLR Station

Floor Plan measurements are approximate and are for illustrative purposes only. While we do not doubt the floor plans accuracy, we make no guarantee, warranty or representation as to the accuracy and completeness of the floor plan.