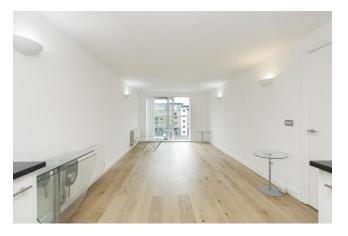

Asking Price: £450,000

2 Bedroom (s)

A large two bedroom, two bathroom apartment located in Building 50, Royal Arsenal Riverside. Situated on the 4th floor and spanning an approximate 783 square feet, this fabulous apartment comprises an open-plan living room with a modern kitchen with integrated appliances. The reception room has floor to ceiling windows that lead directly onto the private balcony. The flat also benefits from additional storage and an allocated parking space.

#### **Property Features:**

- Chain Free
- Two Bedrooms
- Two Bathrooms
- 4th Floor
- 783 Square Feet (Approx.)
- Balcony
- Allocated Parking Space
- Open-Plan Kitchen
- Residents' Gym and 24-Hour Concierge
- On-Site Crossrail Station, Woolwich Overground and DLR Station