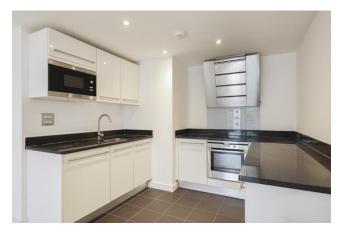

Asking Price: £450,000

2 Bedroom (s)

A large two bedroom, two bathroom apartment located in Building 50, Royal Arsenal Riverside. Situated on the 4th floor and spanning an approximate 783 square feet, this fabulous apartment comprises an open-plan living room with a modern kitchen with integrated appliances. The reception room has floor to ceiling windows that lead directly onto the private balcony. The flat also benefits from additional storage and an allocated parking space.

#### **Property Features:**

- Chain Free
- Two Bedrooms
- Two Bathrooms
- 4th Floor
- 783 Square Feet (Approx.)
- Balcony
- Allocated Parking Space
- Open-Plan Kitchen
- Residents' Gym and 24-Hour Concierge
- On-Site Crossrail Station, Woolwich Overground and DLR Station