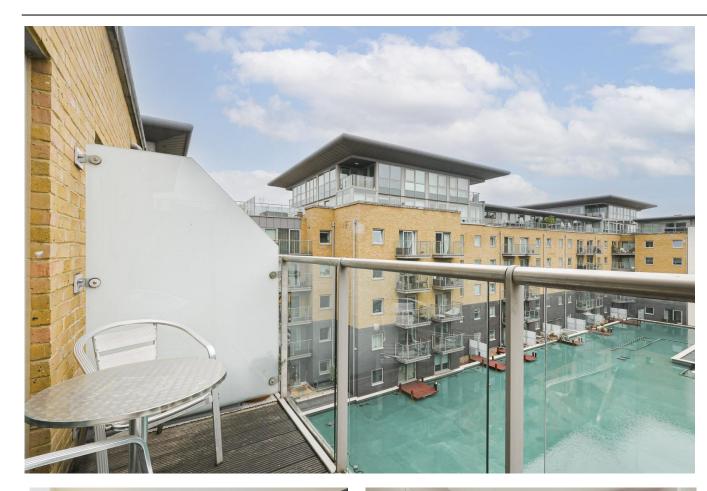

Asking Price: £450,000

2 Bedroom (s)

A large two bedroom, two bathroom apartment located in Building 50, Royal Arsenal Riverside. Situated on the 4th floor and spanning an approximate 783 square feet, this fabulous apartment comprises an open-plan living room with a modern kitchen with integrated appliances. The reception room has floor to ceiling windows that lead directly onto the private balcony. The flat also benefits from additional storage and an allocated parking space.

#### **Property Features:**

- Chain Free
- Two Bedrooms
- Two Bathrooms
- 4th Floor
- 783 Square Feet (Approx.)
- Balcony
- Allocated Parking Space
- Open-Plan Kitchen
- Residents' Gym and 24-Hour Concierge
- On-Site Crossrail Station, Woolwich Overground and DLR Station