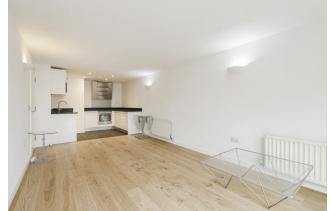

Asking Price: £450,000

2 Bedroom (s)

A large two bedroom, two bathroom apartment located in Building 50, Royal Arsenal Riverside. Situated on the 4th floor and spanning an approximate 783 square feet, this fabulous apartment comprises an open-plan living room with a modern kitchen with integrated appliances. The reception room has floor to ceiling windows that lead directly onto the private balcony. The flat also benefits from additional storage and an allocated parking space.

#### **Property Features:**

- Chain Free
- Two Bedrooms
- Two Bathrooms
- 4th Floor
- 783 Square Feet (Approx.)
- Balcony
- Allocated Parking Space
- Open-Plan Kitchen
- Residents' Gym and 24-Hour Concierge
- On-Site Crossrail Station, Woolwich Overground and DLR Station