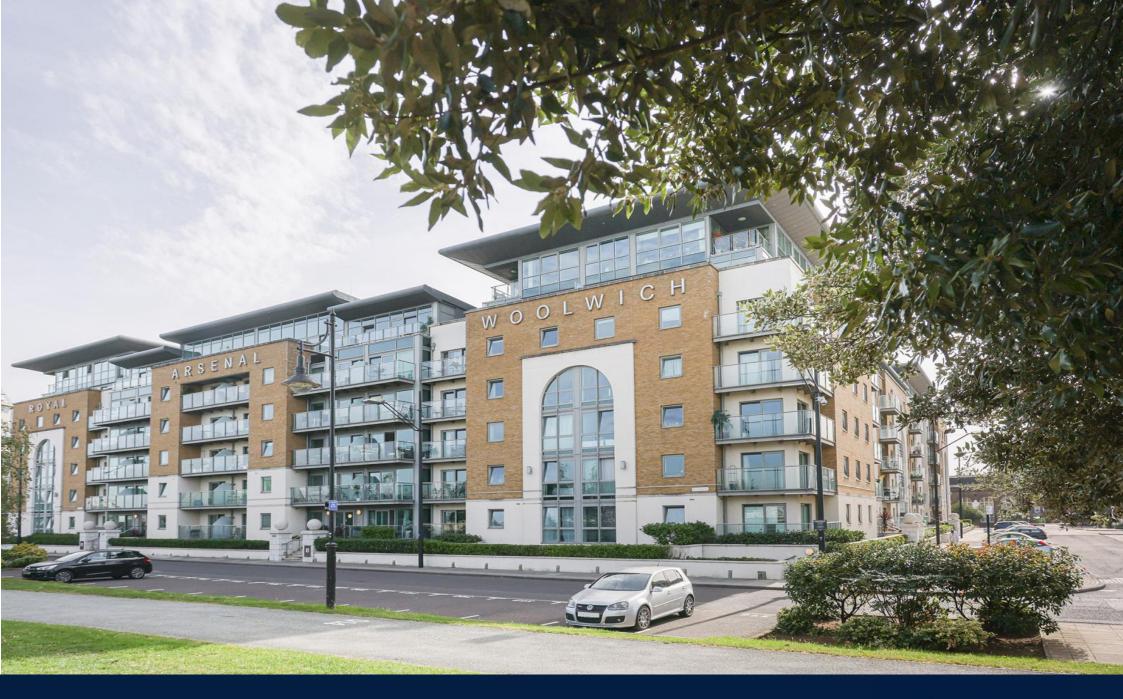

Asking Price: £450,000

2 Bedroom (s)

A large two bedroom, two bathroom apartment located in Building 50, Royal Arsenal Riverside. Situated on the 4th floor and spanning an approximate 783 square feet, this fabulous apartment comprises an open-plan living room with a modern kitchen with integrated appliances. The reception room has floor to ceiling windows that lead directly onto the private balcony. The flat also benefits from additional storage and an allocated parking space.

Residents of Royal Arsenal Riverside are serviced by a host of amenities including residents' gym and concierge as well as being positioned within walking distance of the River Thames. Marks and Spencer's occupy the commercial unit below the development and there is large Tesco supermarket a short walk away. A bustling high street with chain and independent shops, restaurants, health facilities including a pharmacy and GP are also close by.