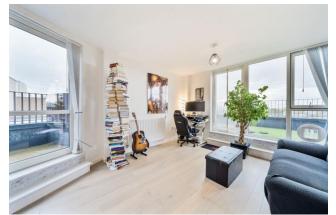

#### 2 Bedroom (s) 🛁 2 Bathroom (s) O→ Leasehold

Situated within this extremely sought after development is this two bedroom, two bathroom apartment.

Located on the top floor and spanning and approximate 819 square feet, this fabulous apartment consists a large open-plan living, dining and kitchen area, with floor-to-ceiling windows that lead onto two private terraces. One terrace offers stunning views of Canary Wharf, while the other provides far-reaching views of the city. The fully fitted kitchen features top-of-the-line appliances, including a dishwasher and fridge/freezer. The main bedroom includes a dressing area and a sleek en-suite bathroom, while the second bedroom is a generously sized double. A separate shower room is equipped with high-tech appliances, and a washer/dryer is conveniently situated in the utility room.