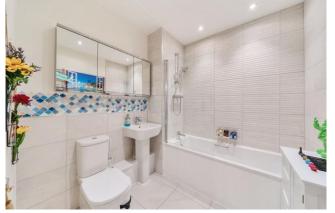

#### 2 Bedroom (s) 🛁 2 Bathroom (s) O→ Leasehold

Situated within this extremely sought after development is this two bedroom, two bathroom apartment.

Located on the top floor and spanning and approximate 819 square feet, this fabulous apartment consists a large open-plan living, dining and kitchen area, with floor-to-ceiling windows that lead onto two private terraces. One terrace offers stunning views of Canary Wharf, while the other provides far-reaching views of the city. The fully fitted kitchen features top-of-the-line appliances, including a dishwasher and fridge/freezer. The main bedroom includes a dressing area and a sleek en-suite bathroom, while the second bedroom is a generously sized double. A separate shower room is equipped with high-tech appliances, and a washer/dryer is conveniently situated in the utility room.