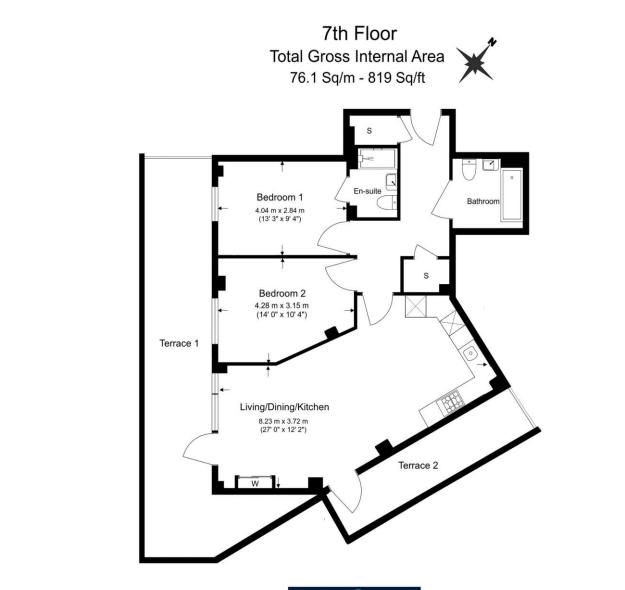

#### 2 Bedroom (s) 🛁 2 Bathroom (s) O→ Leasehold

Situated within this extremely sought after development is this two bedroom, two bathroom apartment.

Located on the top floor and spanning and approximate 819 square feet, this fabulous apartment consists a large open-plan living, dining and kitchen area, with floor-to-ceiling windows that lead onto two private terraces. One terrace offers stunning views of Canary Wharf, while the other provides far-reaching views of the city. The fully fitted kitchen features top-of-the-line appliances, including a dishwasher and fridge/freezer. The main bedroom includes a dressing area and a sleek en-suite bathroom, while the second bedroom is a generously sized double. A separate shower room is equipped with high-tech appliances, and a washer/dryer is conveniently situated in the utility room.

### **Property Features:**

- Two Bedrooms
- Two Bathrooms
- 819 Square Feet (Approx.)
- Top Floor
- Two Private Terraces
- Communal Gardens
- Greenland Surrey Quays Pier: 0.4 miles, Surrey Quays Station (0.5 miles), Canada Water Station (0.8 miles) and Rotherhithe Station (1.2 miles)

# Bloom Heights, River Rise Close, Rotherhithe, SE8

Floor Plan measurements are approximate and are for illustrative purposes only. While we do not doubt the floor plans accuracy, we make no guarantee, warranty or representation as to the accuracy and completeness of the floor plan.