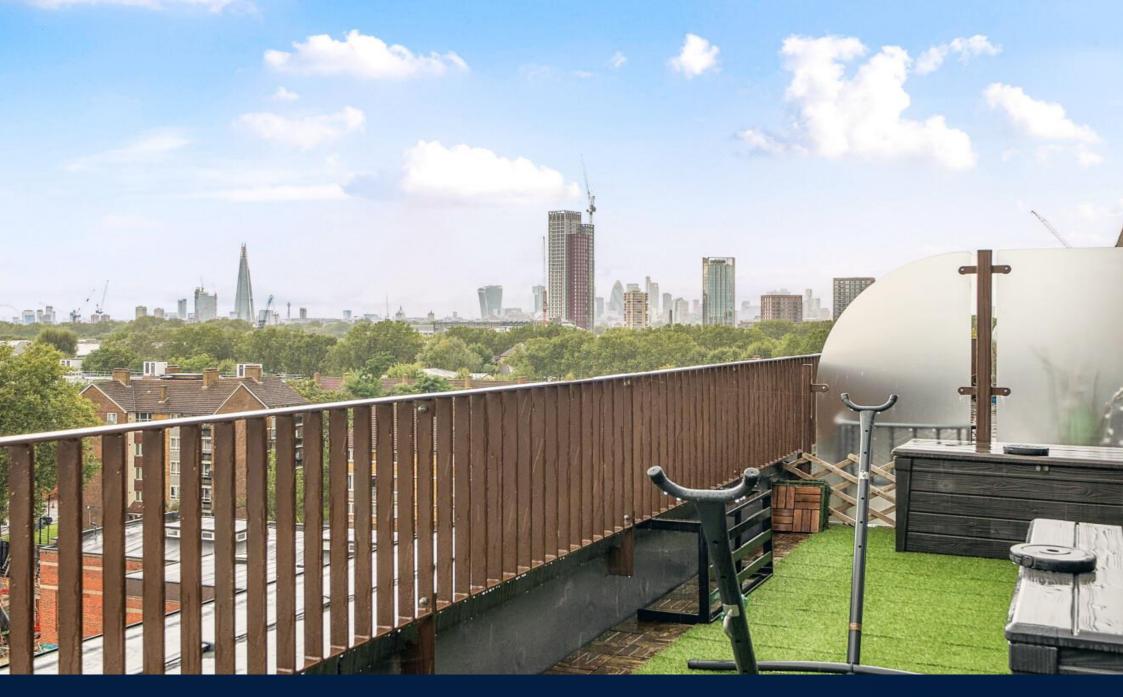

#### 2 Bedroom (s) 🛁 2 Bathroom (s) O→ Leasehold

Situated within this extremely sought after development is this two bedroom, two bathroom apartment.

Located on the top floor and spanning and approximate 819 square feet, this fabulous apartment consists a large open-plan living, dining and kitchen area, with floor-to-ceiling windows that lead onto two private terraces. One terrace offers stunning views of Canary Wharf, while the other provides far-reaching views of the city. The fully fitted kitchen features top-of-the-line appliances, including a dishwasher and fridge/freezer. The main bedroom includes a dressing area and a sleek en-suite bathroom, while the second bedroom is a generously sized double. A separate shower room is equipped with high-tech appliances, and a washer/dryer is conveniently situated in the utility room.

### **Property Features:**

- Two Bedrooms
- Two Bathrooms
- 819 Square Feet (Approx.)
- Top Floor
- Two Private Terraces
- Communal Gardens
- Greenland Surrey Quays Pier: 0.4 miles, Surrey Quays Station (0.5 miles), Canada Water Station (0.8 miles) and Rotherhithe Station (1.2 miles)