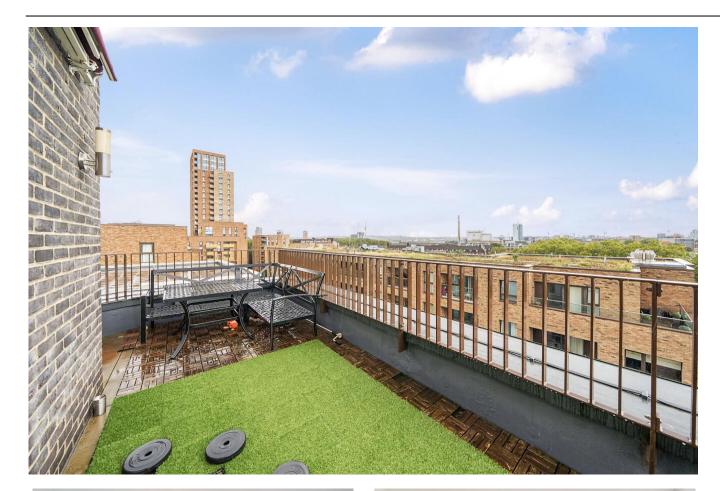

#### 2 Bedroom (s) 🛁 2 Bathroom (s) O→ Leasehold

Situated within this extremely sought after development is this two bedroom, two bathroom apartment.

Located on the top floor and spanning and approximate 819 square feet, this fabulous apartment consists a large open-plan living, dining and kitchen area, with floor-to-ceiling windows that lead onto two private terraces. One terrace offers stunning views of Canary Wharf, while the other provides far-reaching views of the city. The fully fitted kitchen features top-of-the-line appliances, including a dishwasher and fridge/freezer. The main bedroom includes a dressing area and a sleek en-suite bathroom, while the second bedroom is a generously sized double. A separate shower room is equipped with high-tech appliances, and a washer/dryer is conveniently situated in the utility room.

### **Property Features:**

- Two Bedrooms
- Two Bathrooms
- 819 Square Feet (Approx.)
- Top Floor
- Two Private Terraces
- Communal Gardens
- Greenland Surrey Quays Pier: 0.4 miles, Surrey Quays Station (0.5 miles), Canada Water Station (0.8 miles) and Rotherhithe Station (1.2 miles)