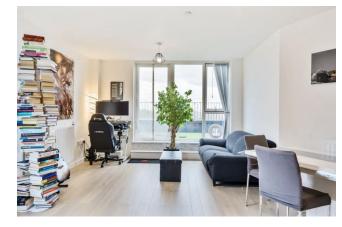

#### 2 Bedroom (s) 🛁 2 Bathroom (s) O→ Leasehold

Situated within this extremely sought after development is this two bedroom, two bathroom apartment.

Located on the top floor and spanning and approximate 819 square feet, this fabulous apartment consists a large open-plan living, dining and kitchen area, with floor-to-ceiling windows that lead onto two private terraces. One terrace offers stunning views of Canary Wharf, while the other provides far-reaching views of the city. The fully fitted kitchen features top-of-the-line appliances, including a dishwasher and fridge/freezer. The main bedroom includes a dressing area and a sleek en-suite bathroom, while the second bedroom is a generously sized double. A separate shower room is equipped with high-tech appliances, and a washer/dryer is conveniently situated in the utility room.