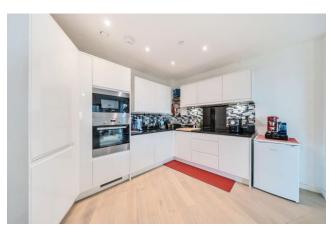

#### 2 Bedroom (s) 🛁 2 Bathroom (s) O→ Leasehold

Situated within this extremely sought after development is this two bedroom, two bathroom apartment.

Located on the top floor and spanning and approximate 819 square feet, this fabulous apartment consists a large open-plan living, dining and kitchen area, with floor-to-ceiling windows that lead onto two private terraces. One terrace offers stunning views of Canary Wharf, while the other provides far-reaching views of the city. The fully fitted kitchen features top-of-the-line appliances, including a dishwasher and fridge/freezer. The main bedroom includes a dressing area and a sleek en-suite bathroom, while the second bedroom is a generously sized double. A separate shower room is equipped with high-tech appliances, and a washer/dryer is conveniently situated in the utility room.