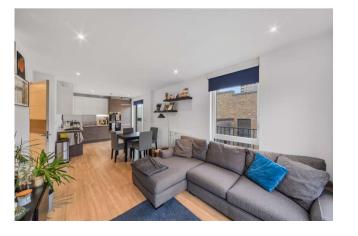

Asking Price: £585,000

2 Bedroom (s) 2 Bathroom (s) C Leasehold

A stunning two bedroom, two bathroom apartment located on the 4th floor of Endeavour House, Marine Wharf. The apartment boasts a large open-plan living, dining and kitchen area, with floor-toceiling windows that lead onto a a large private south-west facing terrace and an additional balcony. The fully fitted kitchen features top-of-the-line appliances, including a dishwasher and fridge/freezer. The main bedroom includes a dressing area with fitted wardrobes and a sleek en-suite shower room, while the second bedroom is a generously sized double room. A separate bathroom is equipped with high-tech fittings, and there is a washer/dryer conveniently situated in the utility room.