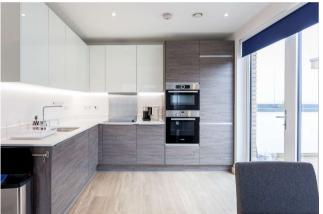

Asking Price: £585,000

2 Bedroom (s) 2 Bathroom (s) C Leasehold

A stunning two bedroom, two bathroom apartment located on the 4th floor of Endeavour House, Marine Wharf. The apartment boasts a large open-plan living, dining and kitchen area, with floor-toceiling windows that lead onto a a large private south-west facing terrace and an additional balcony. The fully fitted kitchen features top-of-the-line appliances, including a dishwasher and fridge/freezer. The main bedroom includes a dressing area with fitted wardrobes and a sleek en-suite shower room, while the second bedroom is a generously sized double room. A separate bathroom is equipped with high-tech fittings, and there is a washer/dryer conveniently situated in the utility room.