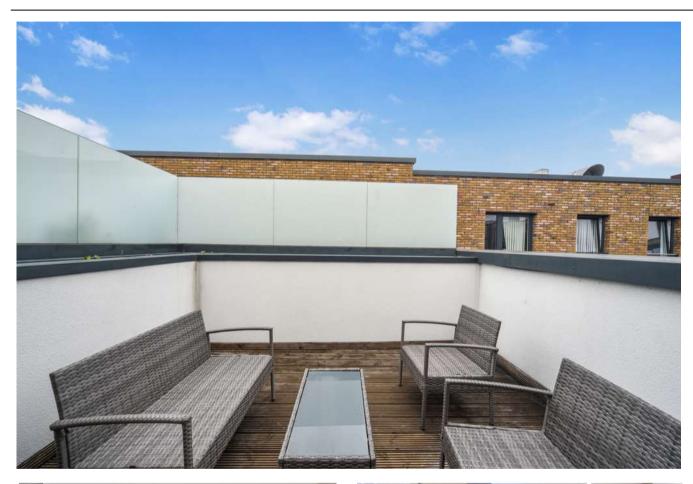

Asking Price: £585,000

2 Bedroom (s) 2 Bathroom (s) C Leasehold

A stunning two bedroom, two bathroom apartment located on the 4th floor of Endeavour House, Marine Wharf. The apartment boasts a large open-plan living, dining and kitchen area, with floor-toceiling windows that lead onto a a large private south-west facing terrace and an additional balcony. The fully fitted kitchen features top-of-the-line appliances, including a dishwasher and fridge/freezer. The main bedroom includes a dressing area with fitted wardrobes and a sleek en-suite shower room, while the second bedroom is a generously sized double room. A separate bathroom is equipped with high-tech fittings, and there is a washer/dryer conveniently situated in the utility room.

#### **Property Features:**

- Two Bedrooms
- Two Bathrooms
- Large Terrace & Balcony
- 759 Square Feet (Approx.)
- 4th Floor Top Floor
- Private South Facing Balcony
- 24-Hour Concierge
- Communal Gardens
- Residents' Gym & Lobby
- Greenland Surrey Quays Pier: 0.4 miles, Surrey Quays Station (0.5 miles), Canada Water Station (0.9 miles) and Rotherhithe Station (1.2 miles)