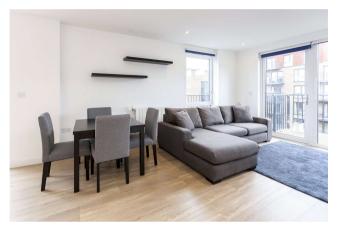

Asking Price: £585,000

2 Bedroom (s) 2 Bathroom (s) C Leasehold

A stunning two bedroom, two bathroom apartment located on the 4th floor of Endeavour House, Marine Wharf. The apartment boasts a large open-plan living, dining and kitchen area, with floor-toceiling windows that lead onto a a large private south-west facing terrace and an additional balcony. The fully fitted kitchen features top-of-the-line appliances, including a dishwasher and fridge/freezer. The main bedroom includes a dressing area with fitted wardrobes and a sleek en-suite shower room, while the second bedroom is a generously sized double room. A separate bathroom is equipped with high-tech fittings, and there is a washer/dryer conveniently situated in the utility room.