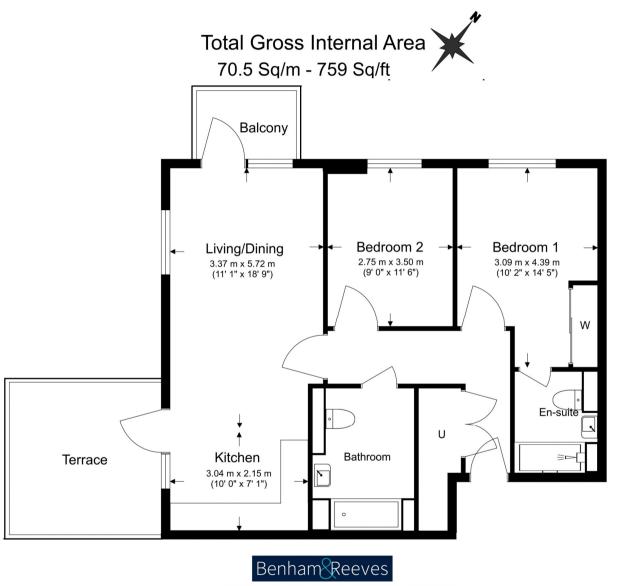

#### **Property Features:**

- Two Bedrooms
- Two Bathrooms
- Large Terrace & Balcony
- 759 Square Feet (Approx.)
- 4th Floor Top Floor
- Private South Facing Balcony
- 24-Hour Concierge
- Communal Gardens
- Residents' Gym & Lobby
- Greenland Surrey Quays Pier: 0.4 miles, Surrey Quays Station (0.5 miles), Canada Water Station (0.9 miles) and Rotherhithe Station (1.2 miles)

Floor Plan measurements are approximate and are for illustrative purposes only. While we do not doubt the floor plans accuracy, we make no guarantee, warranty or representation as to the accuracy and completeness of the floor plan.