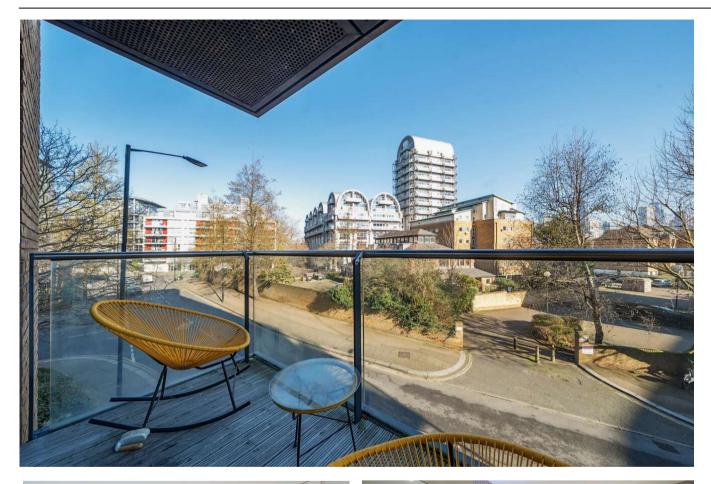

### 2 Bedroom (s) 🛁 2 Bathroom (s) O- Leasehold

Situated on the 1st floor of Sirius House is this 714 square feet (approx.) two bedroom, two bathroom contemporary apartment.

The property includes a large entrance hall with a built-in storage/utility cupboard, an open-plan kitchen/reception room which has access to a private balcony. The main bedroom has fully fitted wardrobes and a private en-suite. There is also an additional shower room and another double bedroom. As well as offering a sleek and modern finish the apartment also boasts open views from all windows and balcony.

### **Property Features:**

- Two Bedrooms
- Two Bathrooms
- Private Balcony
- 1st Floor
- 714 Square Feet (Approx.)
- 24-Hour Concierge
- Fitness Studio
- Communal Gardens
- Nelson Dock Pier: 0.4 miles
- Surrey Quays Station (0.5 miles), Canada
  Water Station (0.9 miles) and Rotherhithe
  Station (1.2 miles)