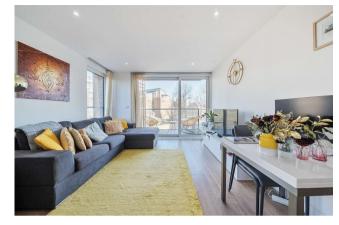

### 2 Bedroom (s) 🛁 2 Bathroom (s) O- Leasehold

Situated on the 1st floor of Sirius House is this 714 square feet (approx.) two bedroom, two bathroom contemporary apartment.

The property includes a large entrance hall with a built-in storage/utility cupboard, an open-plan kitchen/reception room which has access to a private balcony. The main bedroom has fully fitted wardrobes and a private en-suite. There is also an additional shower room and another double bedroom. As well as offering a sleek and modern finish the apartment also boasts open views from all windows and balcony.