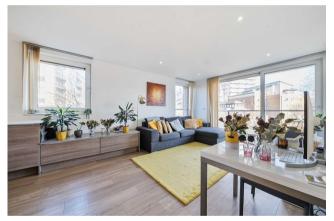

### 2 Bedroom (s) 🛁 2 Bathroom (s) O- Leasehold

Situated on the 1st floor of Sirius House is this 714 square feet (approx.) two bedroom, two bathroom contemporary apartment.

The property includes a large entrance hall with a built-in storage/utility cupboard, an open-plan kitchen/reception room which has access to a private balcony. The main bedroom has fully fitted wardrobes and a private en-suite. There is also an additional shower room and another double bedroom. As well as offering a sleek and modern finish the apartment also boasts open views from all windows and balcony.