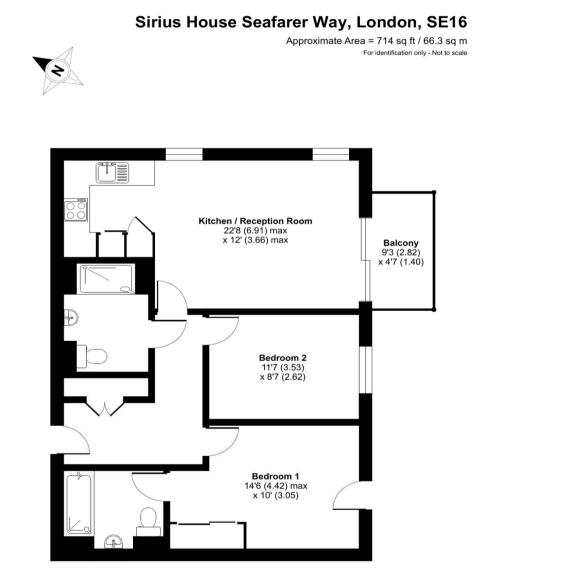

### 2 Bedroom (s) 🛁 2 Bathroom (s) O- Leasehold

Situated on the 1st floor of Sirius House is this 714 square feet (approx.) two bedroom, two bathroom contemporary apartment.

The property includes a large entrance hall with a built-in storage/utility cupboard, an open-plan kitchen/reception room which has access to a private balcony. The main bedroom has fully fitted wardrobes and a private en-suite. There is also an additional shower room and another double bedroom. As well as offering a sleek and modern finish the apartment also boasts open views from all windows and balcony.

### **Property Features:**

- Two Bedrooms
- Two Bathrooms
- Private Balcony
- 1st Floor
- 714 Square Feet (Approx.)
- 24-Hour Concierge
- Fitness Studio
- Communal Gardens
- Nelson Dock Pier: 0.4 miles
- Surrey Quays Station (0.5 miles), Canada
  Water Station (0.9 miles) and Rotherhithe
  Station (1.2 miles)