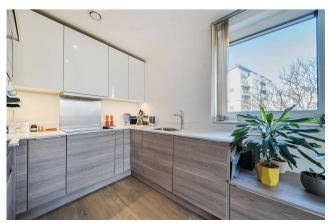

### 2 Bedroom (s) 🛁 2 Bathroom (s) O- Leasehold

Situated on the 1st floor of Sirius House is this 714 square feet (approx.) two bedroom, two bathroom contemporary apartment.

The property includes a large entrance hall with a built-in storage/utility cupboard, an open-plan kitchen/reception room which has access to a private balcony. The main bedroom has fully fitted wardrobes and a private en-suite. There is also an additional shower room and another double bedroom. As well as offering a sleek and modern finish the apartment also boasts open views from all windows and balcony.