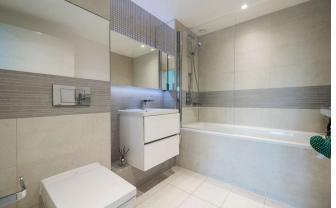

### 2 Bedroom (s) 🛁 2 Bathroom (s) O- Leasehold

Situated on the 1st floor of Sirius House is this 714 square feet (approx.) two bedroom, two bathroom contemporary apartment.

The property includes a large entrance hall with a built-in storage/utility cupboard, an open-plan kitchen/reception room which has access to a private balcony. The main bedroom has fully fitted wardrobes and a private en-suite. There is also an additional shower room and another double bedroom. As well as offering a sleek and modern finish the apartment also boasts open views from all windows and balcony.