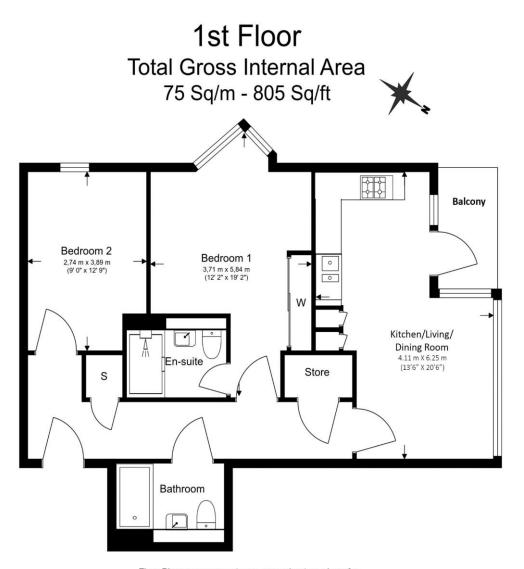

Asking Price: £600,000

2 Bedroom (s)

A spacious two bedroom, two bathroom apartment located on the first floor of Ensign House within the esteemed Tavern Quay development.

Offering approximately 805 square feet of living space, this contemporary gem seamlessly combines comfort and elegance. The residence features an exquisitely designed open-plan kitchen and living area, granting access to a private balcony with picturesque views of the Greenland Dock. The primary bedroom boasts an en-suite bathroom and fitted wardrobes, while an additional double bedroom and a family bathroom provide ample accommodation. Abundant hallway storage enhances the practicality of this sophisticated space.

#### **Property Features:**

- Two Bedrooms
- Two Bathrooms
- 805 Square Feet (Approx.)
- Private Balcony
- Greenland Dock View
- 24-Hour Concierge
- Nelson Dock Pier: 0.4 miles, Surrey Quays Station (0.4 miles), Canada Water Station (0.8 miles) and Rotherhithe Station (1 miles)

Floor Plan measurements are approximate and are for illustrative purposes only. While we do not doubt the floor plans accuracy, we make no guarantee, warranty or representation as to the accuracy and completeness of the floor plan.