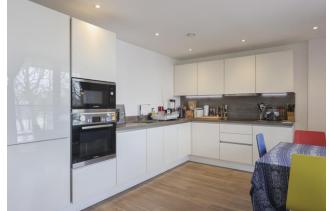

Asking Price: £600,000

2 Bedroom (s)

A spacious two bedroom, two bathroom apartment located on the first floor of Ensign House within the esteemed Tavern Quay development.

Offering approximately 805 square feet of living space, this contemporary gem seamlessly combines comfort and elegance. The residence features an exquisitely designed open-plan kitchen and living area, granting access to a private balcony with picturesque views of the Greenland Dock. The primary bedroom boasts an en-suite bathroom and fitted wardrobes, while an additional double bedroom and a family bathroom provide ample accommodation. Abundant hallway storage enhances the practicality of this sophisticated space.