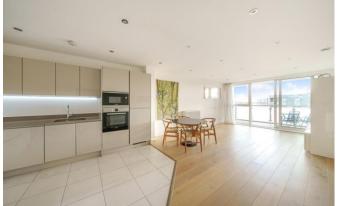

#### 2 Bedroom (s) 🛁 2 Bathroom (s) O→ Leasehold

This spacious apartment has a modern kitchen, which is linked to the reception room, complete with integrated appliances and good levels of natural light. The main bedroom, has impressive proportions and comes complete with walk-in wardrobe and an en-suite bathroom. There is a further second double bedroom and a family bathroom. The hallway has a built-in storage area and there is also a south-west facing balcony leading off the reception room.

## **Property Features:**

- Two Bedrooms
- Two Bathrooms
- Fourth Floor
- 920 Square Feet (Approx.)
- Private Balcony
- 24 Hour Concierge
- Kew Garden Underground Station (District Line)