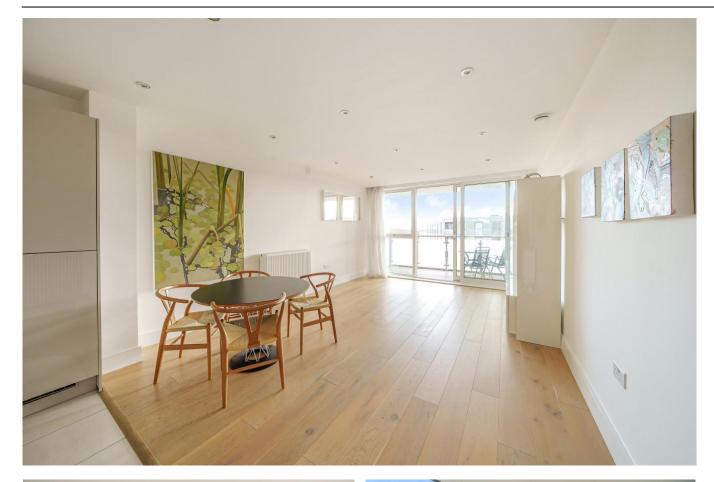

#### 2 Bedroom (s) 🛁 2 Bathroom (s) O→ Leasehold

This spacious apartment has a modern kitchen, which is linked to the reception room, complete with integrated appliances and good levels of natural light. The main bedroom, has impressive proportions and comes complete with walk-in wardrobe and an en-suite bathroom. There is a further second double bedroom and a family bathroom. The hallway has a built-in storage area and there is also a south-west facing balcony leading off the reception room.

## **Property Features:**

- Two Bedrooms
- Two Bathrooms
- Fourth Floor
- 920 Square Feet (Approx.)
- Private Balcony
- 24 Hour Concierge
- Kew Garden Underground Station (District Line)