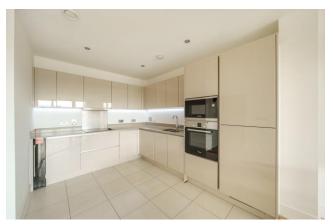

#### 2 Bedroom (s) 🛁 2 Bathroom (s) O→ Leasehold

This spacious apartment has a modern kitchen, which is linked to the reception room, complete with integrated appliances and good levels of natural light. The main bedroom, has impressive proportions and comes complete with walk-in wardrobe and an en-suite bathroom. There is a further second double bedroom and a family bathroom. The hallway has a built-in storage area and there is also a south-west facing balcony leading off the reception room.