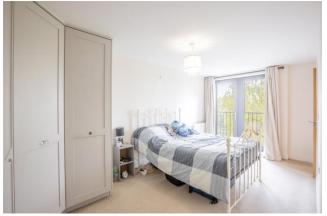

#### Ref# BEA230232

Spanning an impressive 818 square foot (approx.) is this well presented apartment boasting a fitted kitchen which is neatly tucket away from the bright and airy living room. The living room benefits from dual aspect and leads out onto to private balcony offering far reaching views of the north east. Both bedrooms are well sized and benefit from access to a bathroom. Bedroom one has its own stylish ensuite shower room and bedroom two has direct access to the family bathroom which is also accessible via the hall. Further benefits include secure parking for one car, telephone entry system and no onward selling chain.