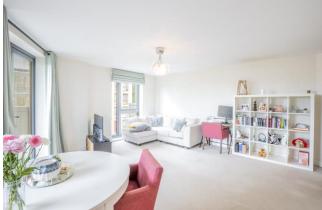

#### Ref# BEA230232

Spanning an impressive 818 square foot (approx.) is this well presented apartment boasting a fitted kitchen which is neatly tucket away from the bright and airy living room. The living room benefits from dual aspect and leads out onto to private balcony offering far reaching views of the north east. Both bedrooms are well sized and benefit from access to a bathroom. Bedroom one has its own stylish ensuite shower room and bedroom two has direct access to the family bathroom which is also accessible via the hall. Further benefits include secure parking for one car, telephone entry system and no onward selling chain.