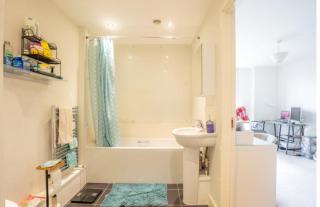

#### Ref# BEA230232

Spanning an impressive 818 square foot (approx.) is this well presented apartment boasting a fitted kitchen which is neatly tucket away from the bright and airy living room. The living room benefits from dual aspect and leads out onto to private balcony offering far reaching views of the north east. Both bedrooms are well sized and benefit from access to a bathroom. Bedroom one has its own stylish ensuite shower room and bedroom two has direct access to the family bathroom which is also accessible via the hall. Further benefits include secure parking for one car, telephone entry system and no onward selling chain.