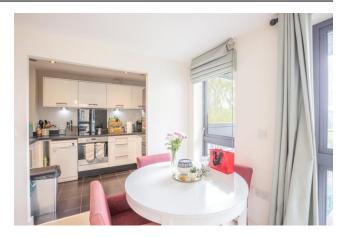

#### Ref# BEA230232

Spanning an impressive 818 square foot (approx.) is this well presented apartment boasting a fitted kitchen which is neatly tucket away from the bright and airy living room. The living room benefits from dual aspect and leads out onto to private balcony offering far reaching views of the north east. Both bedrooms are well sized and benefit from access to a bathroom. Bedroom one has its own stylish ensuite shower room and bedroom two has direct access to the family bathroom which is also accessible via the hall. Further benefits include secure parking for one car, telephone entry system and no onward selling chain.