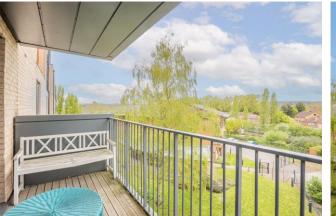

#### Ref# BEA230232

Spanning an impressive 818 square foot (approx.) is this well presented apartment boasting a fitted kitchen which is neatly tucket away from the bright and airy living room. The living room benefits from dual aspect and leads out onto to private balcony offering far reaching views of the north east. Both bedrooms are well sized and benefit from access to a bathroom. Bedroom one has its own stylish ensuite shower room and bedroom two has direct access to the family bathroom which is also accessible via the hall. Further benefits include secure parking for one car, telephone entry system and no onward selling chain.