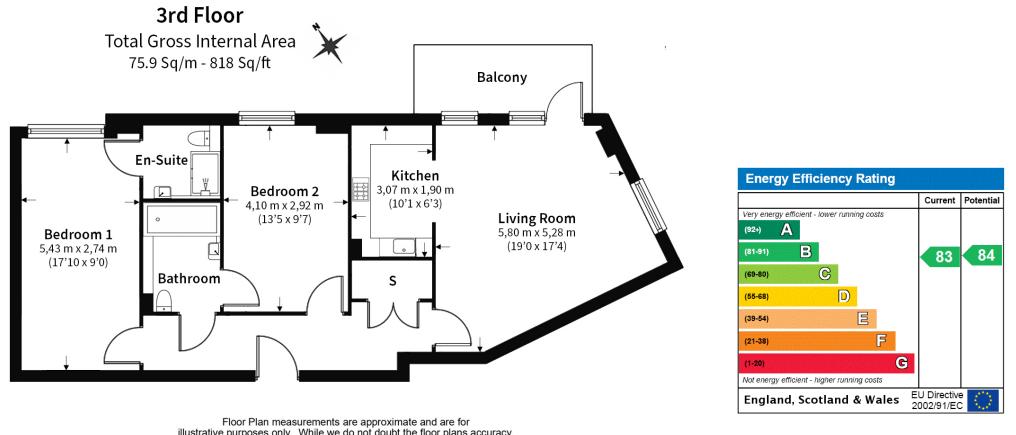

#### Ref# BEA230232

Spanning an impressive 818 square foot (approx.) is this well presented apartment boasting a fitted kitchen which is neatly tucket away from the bright and airy living room. The living room benefits from dual aspect and leads out onto to private balcony offering far reaching views of the north east. Both bedrooms are well sized and benefit from access to a bathroom. Bedroom one has its own stylish ensuite shower room and bedroom two has direct access to the family bathroom which is also accessible via the hall. Further benefits include secure parking for one car, telephone entry system and no onward selling chain.

### **Property Features:**

- Chain Free
- Modern Two Bedroom Apartment
- Two Bathrooms
- Allocated Parking Space
- 818 Square Feet (Approx)
- Third Floor
- Walking Distance To Montrose Park
- Colindale Tube Station (Northern Line)

Floor Plan measurements are approximate and are for illustrative purposes only. While we do not doubt the floor plans accuracy, we make no guarantee, warranty or representation as to the accuracy and completeness of the floor plan.