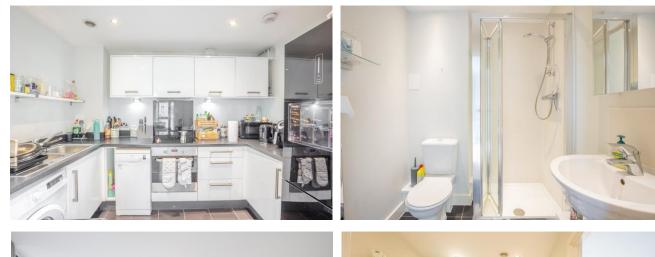

#### Ref# BEA230232

Spanning an impressive 818 square foot (approx.) is this well presented apartment boasting a fitted kitchen which is neatly tucket away from the bright and airy living room. The living room benefits from dual aspect and leads out onto to private balcony offering far reaching views of the north east. Both bedrooms are well sized and benefit from access to a bathroom. Bedroom one has its own stylish ensuite shower room and bedroom two has direct access to the family bathroom which is also accessible via the hall. Further benefits include secure parking for one car, telephone entry system and no onward selling chain.