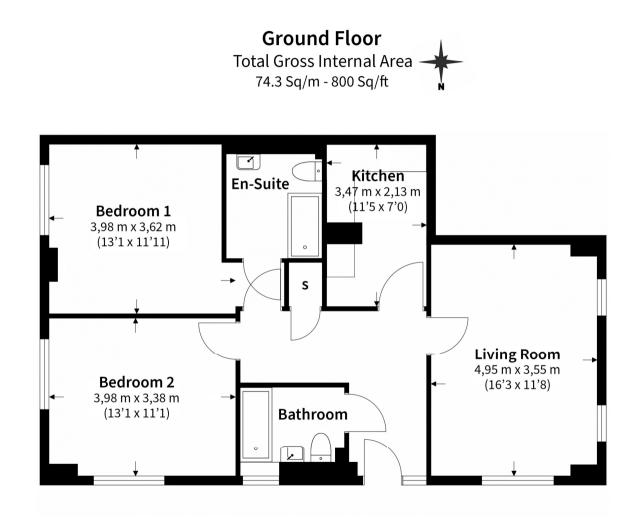

## **Property Features:**

- Parking Included
- Chain Free
- Two Bedroom Apartment
- Two Bathrooms
- Ground Floor
- 800 Square Feet (Approx.)
- Colindale Tube Station
- Walking Distance To Montrose Park

Floor Plan measurements are approximate and are for illustrative purposes only. While we do not doubt the floor plans accuracy, we make no guarantee, warranty or representation as to the accuracy and completeness of the floor plan.