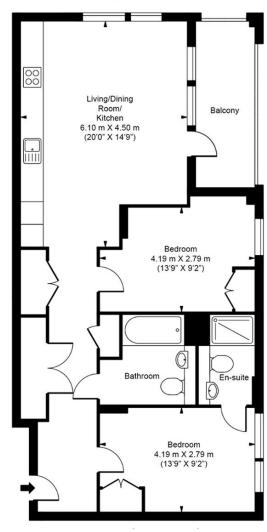

#### 7th Floor Total Gross Internal Area

74.42 Sq/m - 801 Sq/ft

Floor Plan measurements are approximate and are for illustrative purposes only. While we do not doubt the floor plans accuracy, we make no guarantee, warranty or representation as to the accuracy and completeness of the floor plan.