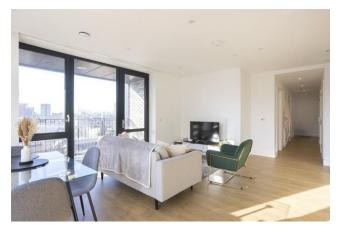

Asking Price: £580,000

2 Bedroom (s)

2 Bathroom (s) Leasehold

The apartment boasts views over the tranquil landscaped gardens and spans 800 sq ft of accommodation and comprises a stylish open-plan kitchen/living area, two double bedrooms with built-in wardrobe space and an urban style bathroom.

The open-plan living room includes floor to ceiling windows which allows lots of light into the property. The living room leads to the balcony with Canary Wharf views in the distance.

Oxbow is inspired by the original warehouses based in East India Dock and boasts a brick finish with oversized windows whilst still maintaining a modern feel.