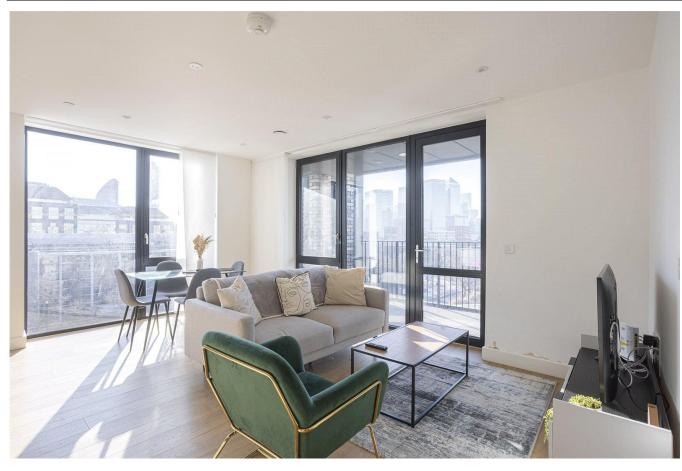

The open-plan living room includes floor to ceiling windows which allows lots of light into the property. The living room leads to the balcony with Canary Wharf views in the distance.

Oxbow is inspired by the original warehouses based in East India Dock and boasts a brick finish with oversized windows whilst still maintaining a modern feel.

## **Property Features:**

- Two bedrooms
- Private balcony
- Courtyard & Canary Wharf views
- Residents' Gym and Lounge
- 7th floor
- 24-hour concierge