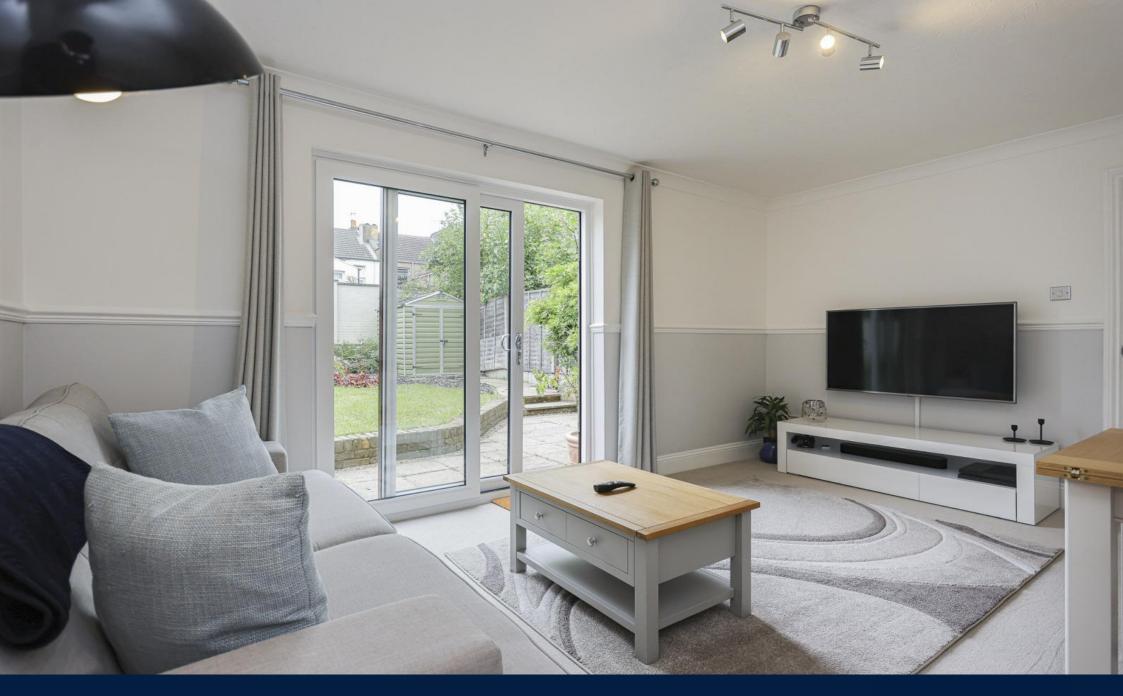

#### 🚅 2 Bedroom (s) 🛁 1 Bathroom (s) O→ Freehold

Located in one of SE18's most highly sought after locations is his charming double fronted, end terrace freehold house. Arranged over two floors and extending to an approximate 874 square feet, this well-presented property has features to include a delightful fitted kitchen and a spacious lounge which leads out to the properties well maintained garden and summer house. The natural light and view of the garden create a serene atmosphere, ideal for unwinding. The first floor features two well-proportioned bedrooms, each offering comfort and tranquillity, alongside a conveniently located and well-appointed upstairs bathroom. The property's thoughtful design extends to the loft space, other benefits include double glazed windows, gas central heating.

### **Property Features:**

- Chain Free
- Period Style End of Terrace
- Lovely Lounge with Separate Kitchen
- Two Well Proportioned Bedrooms
- Allocated Parking Space
- Courtyard Style Rear Garden
- Summer House
- Close To Winns Common
- Short Distance to Plumstead Rail Station
- Nearby Woolwich Overground, DLR, and Elizabeth Line Stations