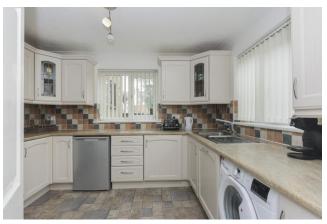

#### 🚅 2 Bedroom (s) 🛁 1 Bathroom (s) O→ Freehold

Located in one of SE18's most highly sought after locations is his charming double fronted, end terrace freehold house. Arranged over two floors and extending to an approximate 874 square feet, this well-presented property has features to include a delightful fitted kitchen and a spacious lounge which leads out to the properties well maintained garden and summer house. The natural light and view of the garden create a serene atmosphere, ideal for unwinding. The first floor features two well-proportioned bedrooms, each offering comfort and tranquillity, alongside a conveniently located and well-appointed upstairs bathroom. The property's thoughtful design extends to the loft space, other benefits include double glazed windows, gas central heating.