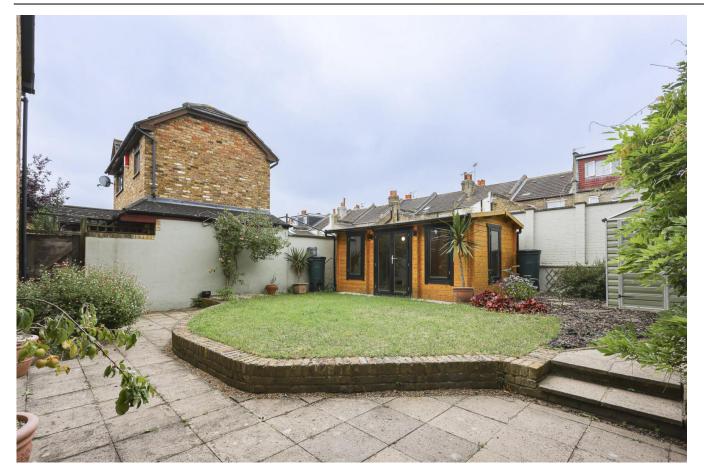

#### 🚅 2 Bedroom (s) 🛁 1 Bathroom (s) O→ Freehold

Located in one of SE18's most highly sought after locations is his charming double fronted, end terrace freehold house. Arranged over two floors and extending to an approximate 874 square feet, this well-presented property has features to include a delightful fitted kitchen and a spacious lounge which leads out to the properties well maintained garden and summer house. The natural light and view of the garden create a serene atmosphere, ideal for unwinding. The first floor features two well-proportioned bedrooms, each offering comfort and tranquillity, alongside a conveniently located and well-appointed upstairs bathroom. The property's thoughtful design extends to the loft space, other benefits include double glazed windows, gas central heating.

### **Property Features:**

- Chain Free
- Period Style End of Terrace
- Lovely Lounge with Separate Kitchen
- Two Well Proportioned Bedrooms
- Allocated Parking Space
- Courtyard Style Rear Garden
- Summer House
- Close To Winns Common
- Short Distance to Plumstead Rail Station
- Nearby Woolwich Overground, DLR, and Elizabeth Line Stations