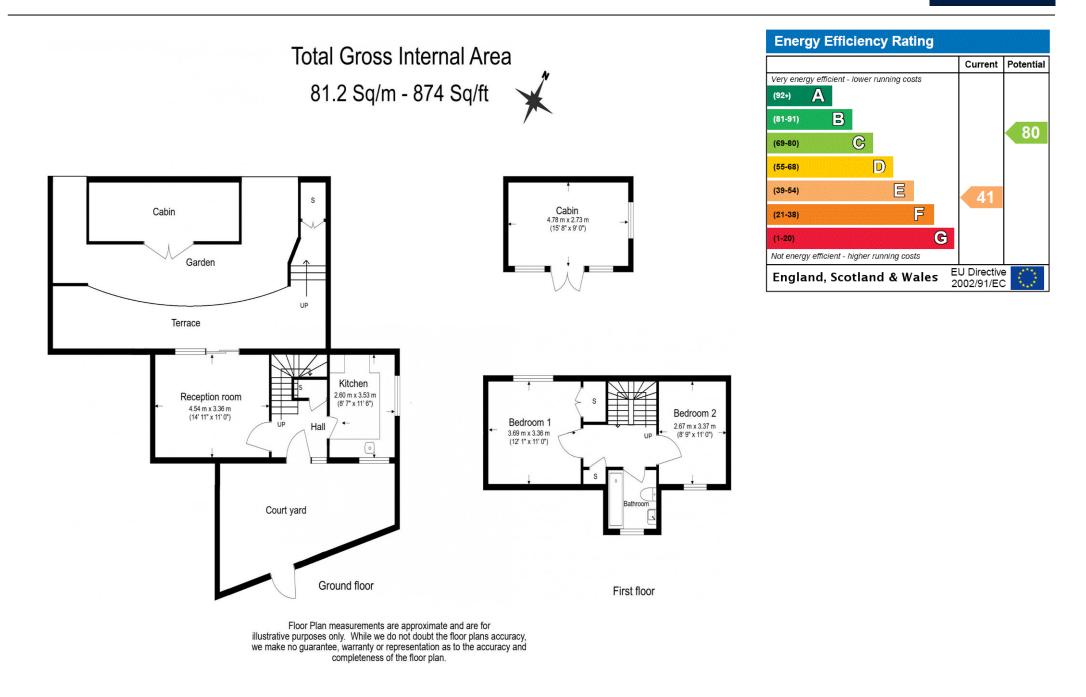

#### 🚅 2 Bedroom (s) 🛁 1 Bathroom (s) O→ Freehold

Located in one of SE18's most highly sought after locations is his charming double fronted, end terrace freehold house. Arranged over two floors and extending to an approximate 874 square feet, this well-presented property has features to include a delightful fitted kitchen and a spacious lounge which leads out to the properties well maintained garden and summer house. The natural light and view of the garden create a serene atmosphere, ideal for unwinding. The first floor features two well-proportioned bedrooms, each offering comfort and tranquillity, alongside a conveniently located and well-appointed upstairs bathroom. The property's thoughtful design extends to the loft space, other benefits include double glazed windows, gas central heating.

#### **Terms & Conditions:**

These particulars are for guidance purposes only and do not form part of an offer or contract.

| Asking Price:     | £425,000                             |
|-------------------|--------------------------------------|
| Tenure:           | Freehold                             |
| Anticipated Rent: | £1,800.00 pcm<br>Approx. 5.1 % Yield |