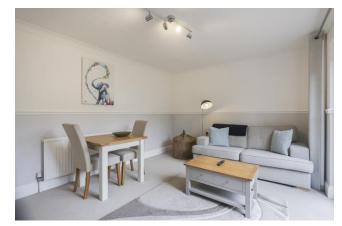

#### 🚅 2 Bedroom (s) 🛁 1 Bathroom (s) O→ Freehold

Located in one of SE18's most highly sought after locations is his charming double fronted, end terrace freehold house. Arranged over two floors and extending to an approximate 874 square feet, this well-presented property has features to include a delightful fitted kitchen and a spacious lounge which leads out to the properties well maintained garden and summer house. The natural light and view of the garden create a serene atmosphere, ideal for unwinding. The first floor features two well-proportioned bedrooms, each offering comfort and tranquillity, alongside a conveniently located and well-appointed upstairs bathroom. The property's thoughtful design extends to the loft space, other benefits include double glazed windows, gas central heating.

### **Property Features:**

- Chain Free
- Period Style End of Terrace
- Lovely Lounge with Separate Kitchen
- Two Well Proportioned Bedrooms
- Allocated Parking Space
- Courtyard Style Rear Garden
- Summer House
- Close To Winns Common
- Short Distance to Plumstead Rail Station
- Nearby Woolwich Overground, DLR, and Elizabeth Line Stations