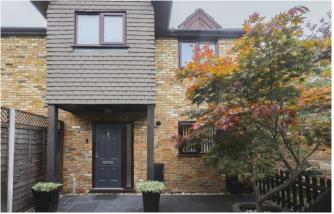

#### 🚅 2 Bedroom (s) 🛁 1 Bathroom (s) O→ Freehold

Located in one of SE18's most highly sought after locations is his charming double fronted, end terrace freehold house. Arranged over two floors and extending to an approximate 874 square feet, this well-presented property has features to include a delightful fitted kitchen and a spacious lounge which leads out to the properties well maintained garden and summer house. The natural light and view of the garden create a serene atmosphere, ideal for unwinding. The first floor features two well-proportioned bedrooms, each offering comfort and tranquillity, alongside a conveniently located and well-appointed upstairs bathroom. The property's thoughtful design extends to the loft space, other benefits include double glazed windows, gas central heating.

### **Property Features:**

- Chain Free
- Period Style End of Terrace
- Lovely Lounge with Separate Kitchen
- Two Well Proportioned Bedrooms
- Allocated Parking Space
- Courtyard Style Rear Garden
- Summer House
- Close To Winns Common
- Short Distance to Plumstead Rail Station
- Nearby Woolwich Overground, DLR, and Elizabeth Line Stations